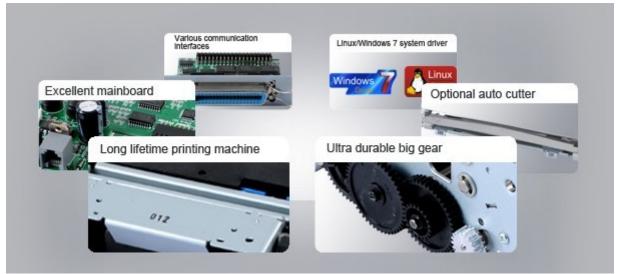

|
| Paper thickness     | 0.06-0.08mm                                                     |
| Roll paper          | 75.5±0.5mm* φ65mm                                               |
| Interface           | Serial/USB/LAN                                                  |
| Command             | Compatible with EPSON                                           |
| Cash drawer control | DC 12-24V/1A                                                    |
| Page 1 of 3         | www.ecoming.com _ wayw.possolution.com.cn                       |

www.ocominc.com www.possolution.com.cn



| Power supply | DC24V/2.5A |
|--------------|------------|

Notes: It uses a highly reliable Japanese print head(SEIKO F347) with a life span rated at more than 10,000,000 lines

#### **Different Parts:**



### **3 Interfaces for option:**



# **Available Power Plug**



### **Packing details**