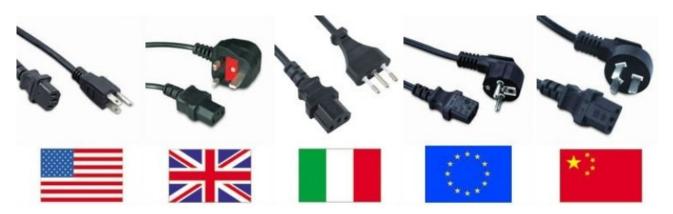

|
| Roll paper          | 75.5±0.5mm* φ65mm                                               |
| Interface           | Serial/USB/LAN                                                  |
| Command             | Compatible with EPSON                                           |
| Cash drawer control | DC 12-24V/1A                                                    |
| Page 1 of 3         | www.ecoming.com _ wayw.possolution.com.cn                       |

www.ocominc.com www.possolution.com.cn



| Power supply | DC24V/2.5A |
|--------------|------------|

Notes: It uses a highly reliable Japanese print head(SEIKO F347) with a life span rated at more than 10,000,000 lines

#### **Different Parts:**



### **3 Interfaces for option:**



# **Available Power Plug**



### **Packing details**