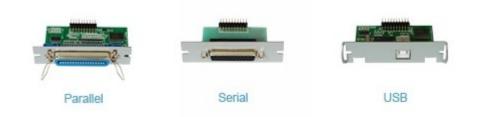

06-0.08mm                                                     |
| Roll paper          | 75.5±0.5mm* φ65mm                                               |
| Interface           | Serial/USB/LAN                                                  |
| Command             | Compatible with EPSON                                           |
| Cash drawer control | DC 12-24V/1A                                                    |
| Page 1 of 3         | www.ecoming.com _ wayw.possolution.com.cn                       |

www.ocominc.com www.possolution.com.cn



| Power supply | DC24V/2.5A |
|--------------|------------|

Notes: It uses a highly reliable Japanese print head(SEIKO F347) with a life span rated at more than 10,000,000 lines

#### **Different Parts:**



### **3 Interfaces for option:**



# **Available Power Plug**



### **Packing details**