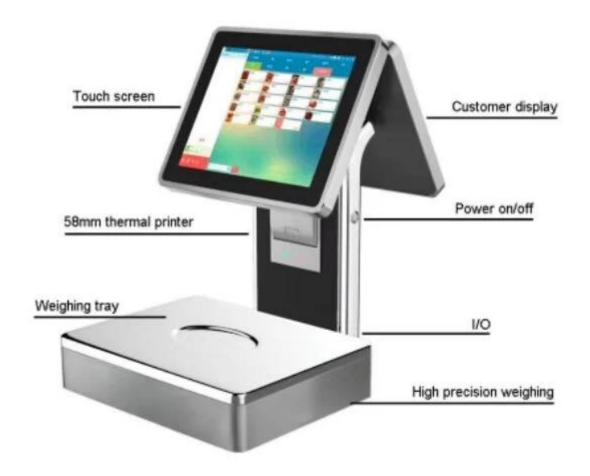

(M/N:POS-S001)

| keywords:                                                                                            |
|------------------------------------------------------------------------------------------------------|
| POS scale,                                                                                           |
| POS machine,                                                                                         |
| pos all in one                                                                                       |
| Features:                                                                                            |
| l Windows 7 operating system,J1800 Dual-coreprocessor                                                |
| l 12.1 Inch Dual screen , the main screen withcapacitive touch funtion                               |
| l Built-in 58mm embedded printer                                                                     |
| l Sturdy stainless steel tray, precision weighingplatform                                            |
| l Hidden I / O interface make the device morebeautiful                                               |
| l Stainless steel frame to make the structure morerobust and durable                                 |
| l waterproof design, make the device can adapt tomore applications                                   |
| l Support barcode scanner, cash drawer, mouse,keyboard, printer and other external devices           |
| l Built-in wifi module, make the communicationmore convenient                                        |
| l Free development kit for development                                                               |
|                                                                                                      |
| Applicationareas:                                                                                    |
| supermarket checkout, seafood aquaticproducts shop, fruit shop, snack shop, delicatessen, and so on. |
| Picture Show:                                                                                        |

## Specifications:

| Model           | POS-S001                                            |
|-----------------|-----------------------------------------------------|
| screen          | Double 12.1-inch IPS screen,                        |
| Touch panel     | Multi-line capacitive touch                         |
| MPU             | J1800 Dual-core processor,can up to J1900 Quad-core |
|                 | processor                                           |
| Weighting index | 5Kg, Division value□2g(optional: 30Kg)              |
| Printer         | 58mm thermal receipt printer                        |
| Printing Speed  | 90mm/s                                              |
| Interface:      | WLAN*1, RJ11*1,COM *1, USB*4                        |
| Memory          | DDR3 2GB ,support up to 4GB                         |
| Hard disk       | 32G SSD□Support optional higher configuration       |
| Power supply    | DC 12V7A                                            |
| Size            | 350mm×350mm×500mm                                   |
| Weight:         | 20.5kg                                              |
| Material        | Aluminium alloy +stainless steel +ABS               |