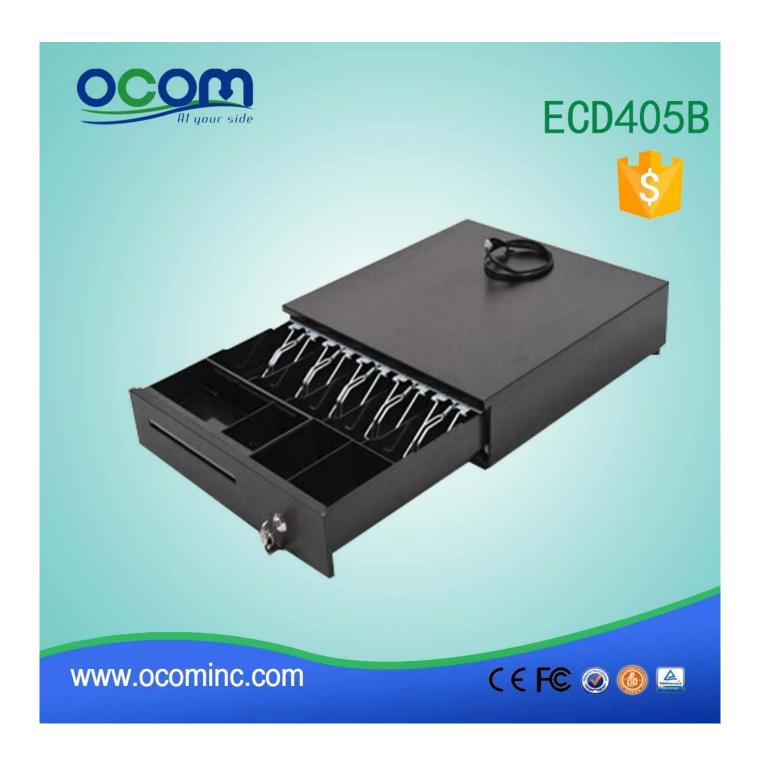

## **Cash Drawer**

(Model No.: ECD405B)

## **Features:**

I 5 Bill holders and 9 Coins holders

I All Steel Construction and Textured hybrid powder coat

I 12V or 24V for option

I 3-position locks

l Manual open available

## **Specifications:**

| Material   | Flip top: 0.8mm SPCC powder spray the surface of cold rolled plate |
|------------|--------------------------------------------------------------------|
|            | Bottom: 0.6mm SECC fingerprint-resistant plate                     |
| Bill tray  | Five position width: 78/79/72/72/mm                                |
|            | Length:177mm; Depth: 59mm                                          |
| Coin tray  | 9 Coins holders                                                    |
| lock       | 3 locks                                                            |
| Power      | 12V / 24V for option                                               |
| Lifetime   | Tested to minimum one million cycles                               |
| Interface  | RJ11                                                               |
| Color      | Black or Orange                                                    |
| weight     | 4.5-5 kg (net), 5.7kg (gross)                                      |
| Dimensions | 405(W)X418(L)X90(H)                                                |
| Packing    | 470(W)X500(L)X160(H)                                               |