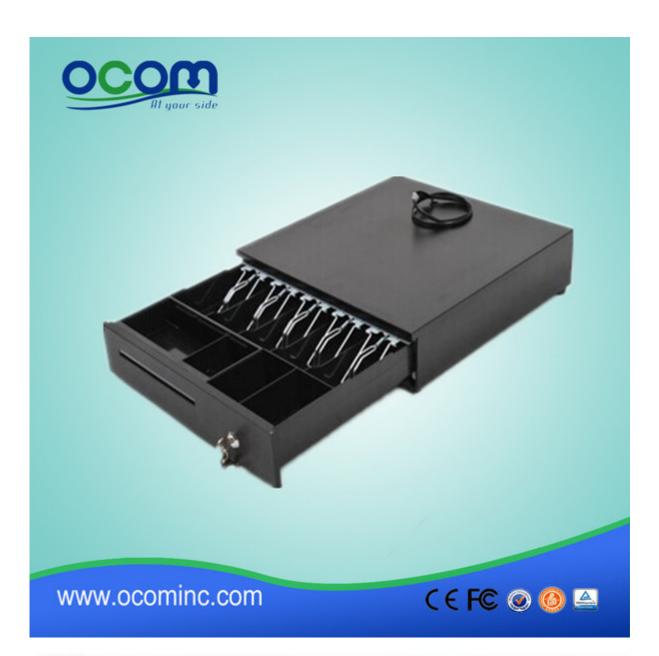

# ECD405B Electronic Metal Black RJ11 3-position lock pos cash drawer box

#### **Parameters:**

| Turdinotors |                                                                    |  |  |  |  |
|-------------|--------------------------------------------------------------------|--|--|--|--|
| Material    | Flip top: 0.8mm SPCC powder spray the surface of cold rolled plate |  |  |  |  |
|             | Bottom: 0.6mm SECC fingerprint-resistant plate                     |  |  |  |  |
| Bill tray   | Five position width: 78/79/72/72/mm                                |  |  |  |  |
|             | Length:177mm; Depth: 59mm                                          |  |  |  |  |
| Coin tray   | 2fixed position and 2 removable position                           |  |  |  |  |
| lock        | 3 locks                                                            |  |  |  |  |
| Power       | 12V / 24V for option                                               |  |  |  |  |
| Lifetime    | Tested to minimum one million cycles                               |  |  |  |  |
| Interface   | RJ11                                                               |  |  |  |  |
| Color       | Black or White                                                     |  |  |  |  |
| weight      | 5.1 kg (net), 5.8kg (gross)                                        |  |  |  |  |
| Dimensions  | 405(W)X418(L)X90(H)                                                |  |  |  |  |
| Packing     | 470(W)X500(L)X160(H)                                               |  |  |  |  |