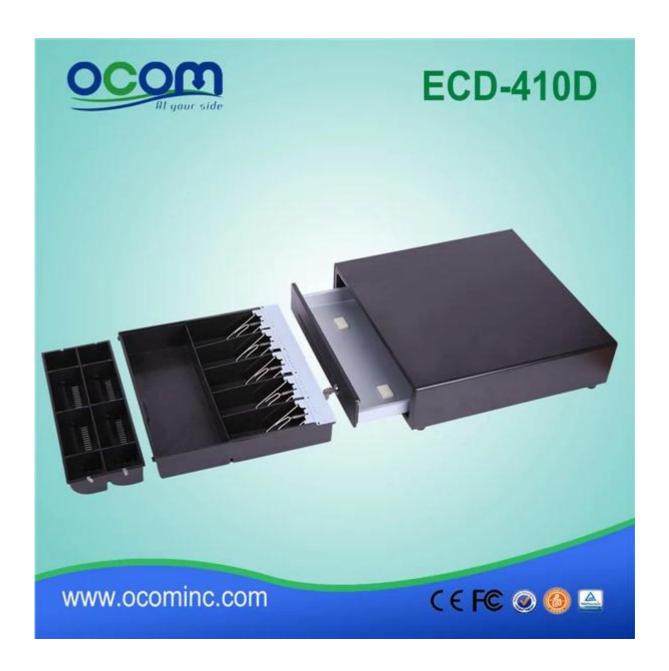

# **Small Black Metal Cash Box for POS System**

(Model No.: ECD-410D)

## **Features:**

cash box,metal cash box,black metal cash box
4 or 5 adjustable Bill holders and 8 removable media Coins
All Steel Construction and structured powder coating hybrid
9V to 24V wide power
Micro-sensor switch optional
Locks to 3 positions

#### **Parameters:**

cash box,metal cash box,black metal cash box

| IIVI STORISI | Flip top: 0.8 mm SPCC powder spray the surface of the cold rolled plate |
|--------------|-------------------------------------------------------------------------|
|              | Bottom: 1.0mm SECC Fingerprint-resistant plate                          |
|              | Four positions Width: 85/84/84/85 mm                                    |
|              | Five position Width: 68/67/67/68 mm                                     |
|              | Length: 193 mm; Depth: 59mm                                             |
| Purse        | 8 removable Position Width: 82; Length: 57; Depth: 46                   |
| to lock      | 3 locks                                                                 |
| Energy       | 12V 24V wide power                                                      |
| Lifetime     | Tested to a minimum one million cycles                                  |
| Interface    | RJ11 / RJ12                                                             |
| Color        | Black or white                                                          |
| weight       | 6.5 kg (net), 7.0kg (Gross)                                             |
| Dimensions   | 410 (W) x 415 (L) x 100 mm (H) (with the feet of 10 mm)                 |