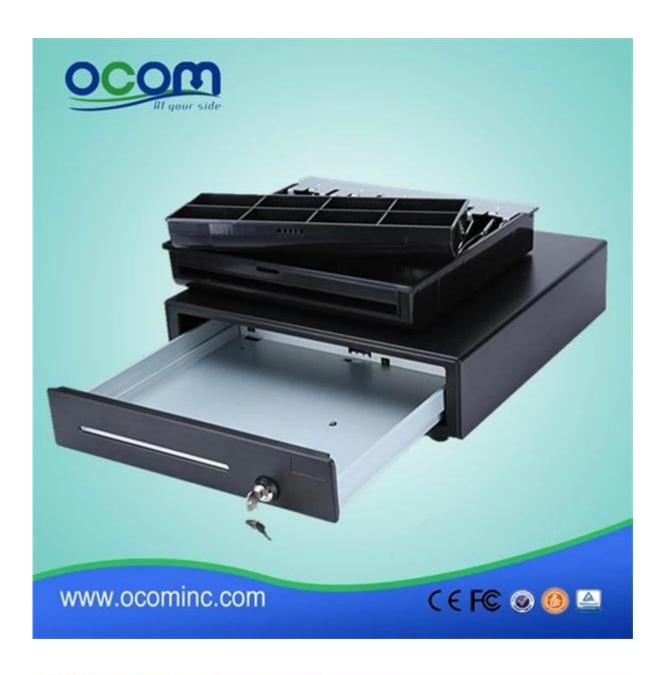

rse        | 8 removable Position Width: 82; Length: 57; Depth: 46                   |
| to lock      | 3 locks                                                                 |
| Energy       | 12V 24V wide power                                                      |
| Lifetime     | Tested to a minimum one million cycles                                  |
| Interface    | RJ11 / RJ12                                                             |
| Color        | Black or white                                                          |
| weight       | 6.5 kg (net), 7.0kg (Gross)                                             |
| Dimensions   | 410 (W) x 415 (L) x 100 mm (H) (with the feet of 10 mm)                 |

## **Product details:**

cash box,metal cash box,black metal cash box







# Application Area

Catering: hotel, restaurant, fast-food restaurant, coffee shop, bakery and cake shop

Retailer: Business Street, boutique, department store, cosmetics shop and high-class barbershop

Recreation: sauna, spa, night club, theme park, casino and

point of sales for lottery ticket

Commercial: information management terminals for parking

lot, inn, aviation, subway, station and wharf