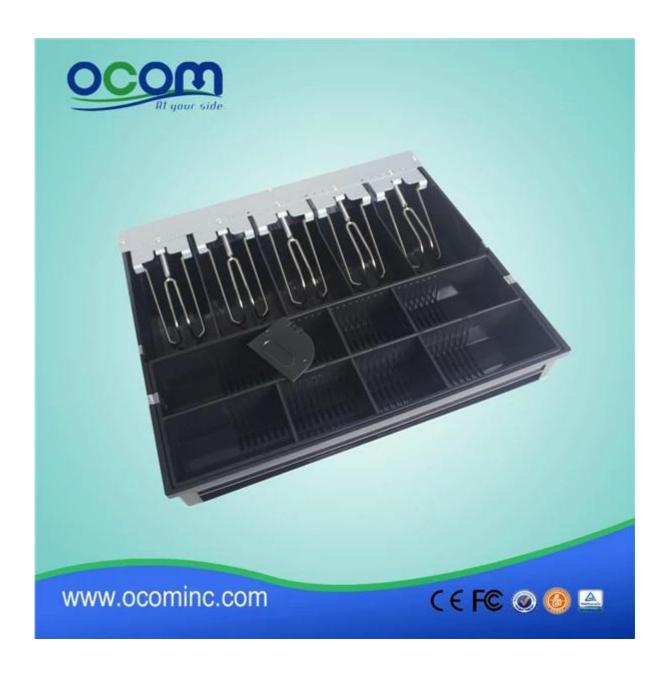

## **Features:**

cash box,metal cash box,black metal cash box
4 or 5 adjustable Bill holders and 8 removable media Coins
All Steel Construction and structured powder coating hybrid
9V to 24V wide power
Micro-sensor switch optional
Locks to 3 positions

#### **Parameters:**

cash box,metal cash box,black metal cash box

| IIVI STORISI | Flip top: 0.8 mm SPCC powder spray the surface of the cold rolled plate |
|--------------|-------------------------------------------------------------------------|
|              | Bottom: 1.0mm SECC Fingerprint-resistant plate                          |
|              | Four positions Width: 85/84/84/85 mm                                    |
|              | Five position Width: 68/67/67/68 mm                                     |
|              | Length: 193 mm; Depth: 59mm                                             |
| Purse        | 8 removable Position Width: 82; Length: 57; Depth: 46                   |
| to lock      | 3 locks                                                                 |
| Energy       | 12V 24V wide power                                                      |
| Lifetime     | Tested to a minimum one million cycles                                  |
| Interface    | RJ11 / RJ12                                                             |
| Color        | Black or white                                                          |
| weight       | 6.5 kg (net), 7.0kg (Gross)                                             |
| Dimensions   | 410 (W) x 415 (L) x 100 mm (H) (with the feet of 10 mm)                 |