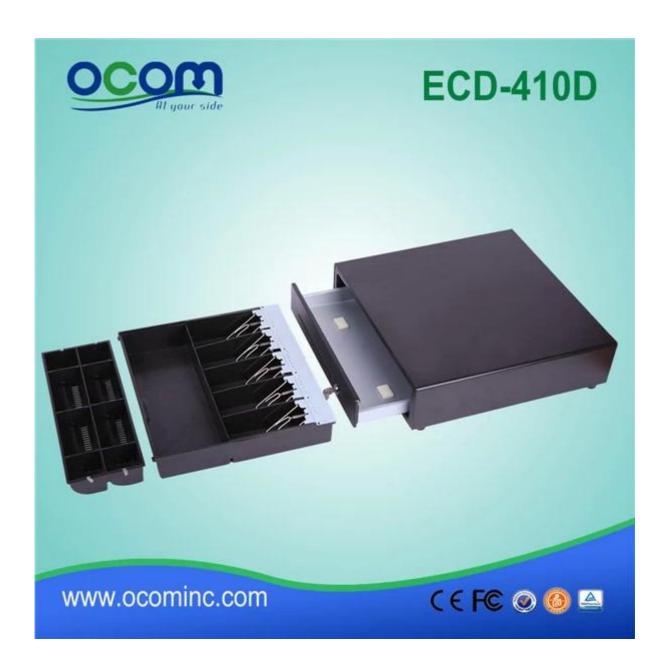

## pos electronic Metal cash drawer

(Model No.: ECD-410D)

#### **Features:**

pos cash drawer rj11,pos cash drawer,pos electronic cash drawer 4 or 5 adjustable Bill holders and 8 removable media Coins All Steel Construction and structured powder coating hybrid 9V to 24V wide power Micro-sensor switch optional Locks to 3 positions

#### **Parameters:**

|            | Flip top: 0.8 mm SPCC powder spray the surface of the cold rolled plate |
|------------|-------------------------------------------------------------------------|
|            | Bottom: 1.0mm SECC Fingerprint-resistant plate                          |
| Bill tray  | Four positions Width: 85/84/84/85 mm                                    |
|            | Five position Width: 68/67/67/68 mm                                     |
|            | Length: 193 mm; Depth: 59mm                                             |
| Purse      | 8 removable Position Width: 82; Length: 57; Depth: 46                   |
| to lock    | 3 locks                                                                 |
| Energy     | 12V 24V wide power                                                      |
| Lifetime   | Tested to a minimum one million cycles                                  |
| Interface  | RJ11 / RJ12                                                             |
| Color      | Black or white                                                          |
| weight     | 6.5 kg (net), 7.0kg (Gross)                                             |
| Dimensions | 410 (W) x 415 (L) x 100 mm (H) (with the feet of 10 mm)                 |
|            |                                                                         |