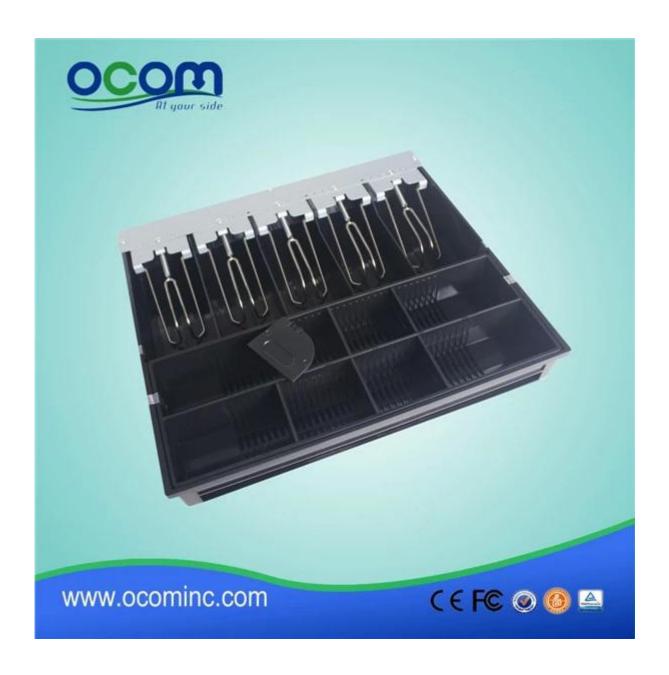

#### **Features:**

pos cash drawer rj11,pos cash drawer,pos electronic cash drawer 4 or 5 adjustable Bill holders and 8 removable media Coins All Steel Construction and structured powder coating hybrid 9V to 24V wide power Micro-sensor switch optional Locks to 3 positions

#### **Parameters:**

|            | Flip top: 0.8 mm SPCC powder spray the surface of the cold rolled plate |
|------------|-------------------------------------------------------------------------|
|            | Bottom: 1.0mm SECC Fingerprint-resistant plate                          |
| Bill tray  | Four positions Width: 85/84/84/85 mm                                    |
|            | Five position Width: 68/67/67/68 mm                                     |
|            | Length: 193 mm; Depth: 59mm                                             |
| Purse      | 8 removable Position Width: 82; Length: 57; Depth: 46                   |
| to lock    | 3 locks                                                                 |
| Energy     | 12V 24V wide power                                                      |
| Lifetime   | Tested to a minimum one million cycles                                  |
| Interface  | RJ11 / RJ12                                                             |
| Color      | Black or white                                                          |
| weight     | 6.5 kg (net), 7.0kg (Gross)                                             |
| Dimensions | 410 (W) x 415 (L) x 100 mm (H) (with the feet of 10 mm)                 |
|            |                                                                         |