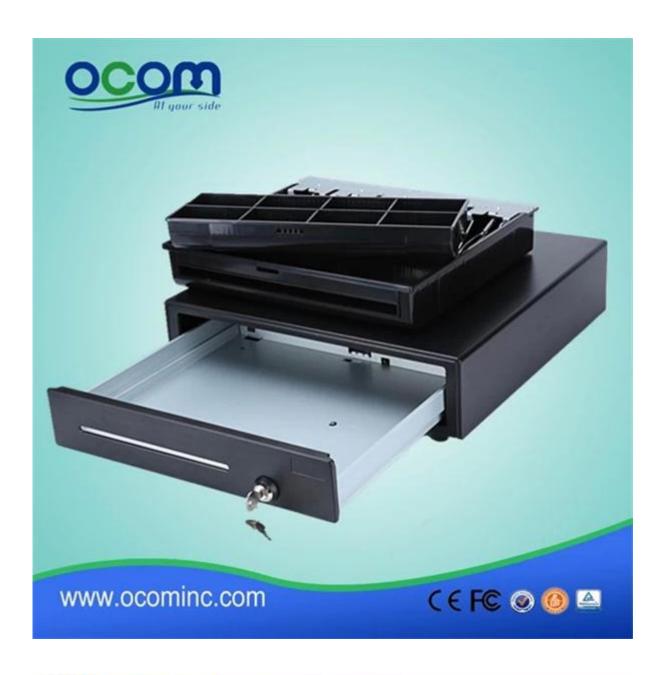

#### **Features:**

pos cash drawer rj11,pos cash drawer,pos electronic cash drawer 4 or 5 adjustable Bill holders and 8 removable media Coins All Steel Construction and structured powder coating hybrid 9V to 24V wide power Micro-sensor switch optional Locks to 3 positions

#### **Parameters:**

|            | Flip top: 0.8 mm SPCC powder spray the surface of the cold rolled plate |
|------------|-------------------------------------------------------------------------|
|            | Bottom: 1.0mm SECC Fingerprint-resistant plate                          |
| Bill tray  | Four positions Width: 85/84/84/85 mm                                    |
|            | Five position Width: 68/67/67/68 mm                                     |
|            | Length: 193 mm; Depth: 59mm                                             |
| Purse      | 8 removable Position Width: 82; Length: 57; Depth: 46                   |
| to lock    | 3 locks                                                                 |
| Energy     | 12V 24V wide power                                                      |
| Lifetime   | Tested to a minimum one million cycles                                  |
| Interface  | RJ11 / RJ12                                                             |
| Color      | Black or white                                                          |
| weight     | 6.5 kg (net), 7.0kg (Gross)                                             |
| Dimensions | 410 (W) x 415 (L) x 100 mm (H) (with the feet of 10 mm)                 |
|            |                                                                         |

### **Product details:**