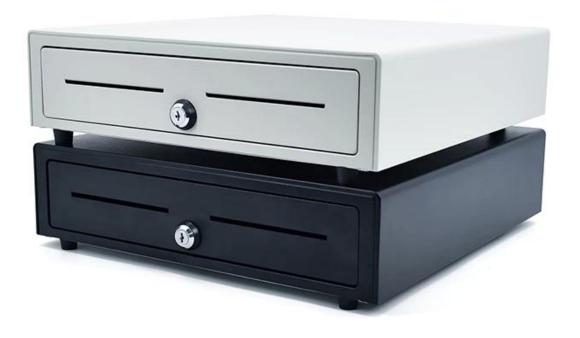

## **Electronic Metal Cash Drawer**

(Model No.: ECD-410H)

## **Specifications:**

| Material   | Flip top: 0.8mm SPCC powder spray the surface of cold rolled plate |
|------------|--------------------------------------------------------------------|
|            | Bottom: 1.0mm SECC                                                 |
| Bill tray  | Four position width: 85/84/84/85mm                                 |
|            | Five position width:72/63/63/65/70mm                               |
|            | Length:186mm; Depth: 55mm                                          |
| Coin tray  | 8 removable position width: 82; Length: 57; Depth: 46              |
| lock       | 3 locks                                                            |
| Power      | 12V / 24V for option                                               |
| Lifetime   | Tested to minimum 1.5 million cycles                               |
| Interface  | RJ11 or RJ12(RJ12 port for Micro Switch)                           |
| Color      | Black or White                                                     |
| weight     | 7 kg (net), 7.5kg (gross)                                          |
| Dimensions | 410(W) x 420(L) x 113mm(H) (with feet of 13mm)                     |