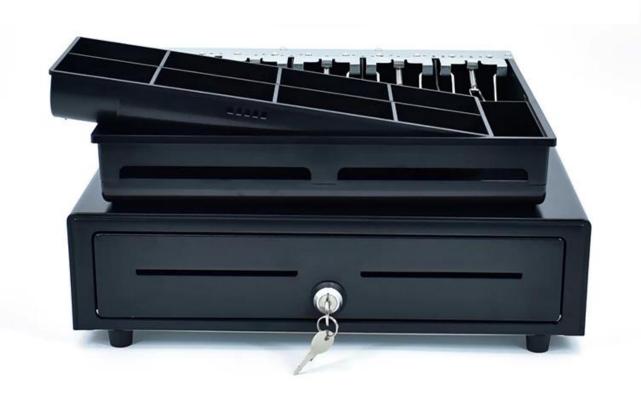

## **Features:**

I 4 or 5 adjustable Bill holders

I 8 removable Coins holders

I Scratch resistant texture powder coat

I High impact ABS plastic

I 12V or 24V for options

I 3-position locks

I Two check ports

I Metal drawer and detachable plastic tray structure

I Tested to last beyond 1.5 million operations

## **Specifications:**

| Material   | Flip top: 0.8mm SPCC powder spray the surface of cold rolled plate |
|------------|--------------------------------------------------------------------|
|            | Bottom: 1.0mm SECC                                                 |
| Bill tray  | Four position width: 85/84/84/85mm                                 |
|            | Five position width:72/63/63/65/70mm                               |
|            | Length:186mm; Depth: 55mm                                          |
| Coin tray  | 8 removable position width: 82; Length: 57; Depth: 46              |
| lock       | 3 locks                                                            |
| Power      | 12V / 24V for option                                               |
| Lifetime   | Tested to minimum 1.5 million cycles                               |
| Interface  | RJ11 or RJ12(RJ12 port for Micro Switch)                           |
| Color      | Black or White                                                     |
| weight     | 7 kg (net), 7.5kg (gross)                                          |
| Dimensions | 410(W) x 420(L) x 113mm(H) (with feet of 13mm)                     |