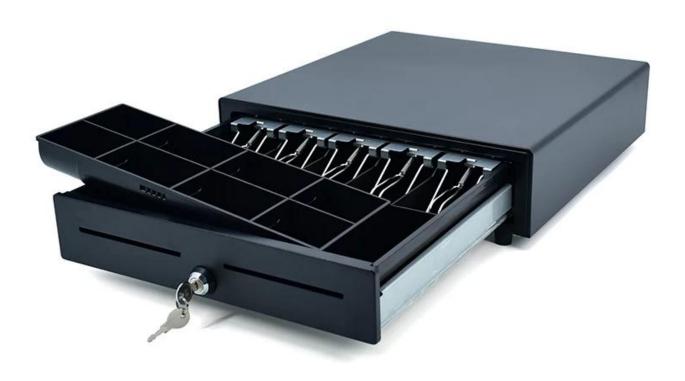

## **Features:**

I 4 or 5 adjustable Bill holders

I 8 removable Coins holders

I Scratch resistant texture powder coat

I High impact ABS plastic

I 12V or 24V for options

I 3-position locks

I Two check ports

I Metal drawer and detachable plastic tray structure

I Tested to last beyond 1.5 million operations

## **Specifications:**

| Material   | Flip top: 0.8mm SPCC powder spray the surface of cold rolled plate |
|------------|--------------------------------------------------------------------|
|            | Bottom: 1.0mm SECC                                                 |
| Bill tray  | Four position width: 85/84/84/85mm                                 |
|            | Five position width:72/63/63/65/70mm                               |
|            | Length:186mm; Depth: 55mm                                          |
| Coin tray  | 8 removable position width: 82; Length: 57; Depth: 46              |
| lock       | 3 locks                                                            |
| Power      | 12V / 24V for option                                               |
| Lifetime   | Tested to minimum 1.5 million cycles                               |
| Interface  | RJ11 or RJ12(RJ12 port for Micro Switch)                           |
| Color      | Black or White                                                     |
| weight     | 7 kg (net), 7.5kg (gross)                                          |
| Dimensions | 410(W) x 420(L) x 113mm(H) (with feet of 13mm)                     |