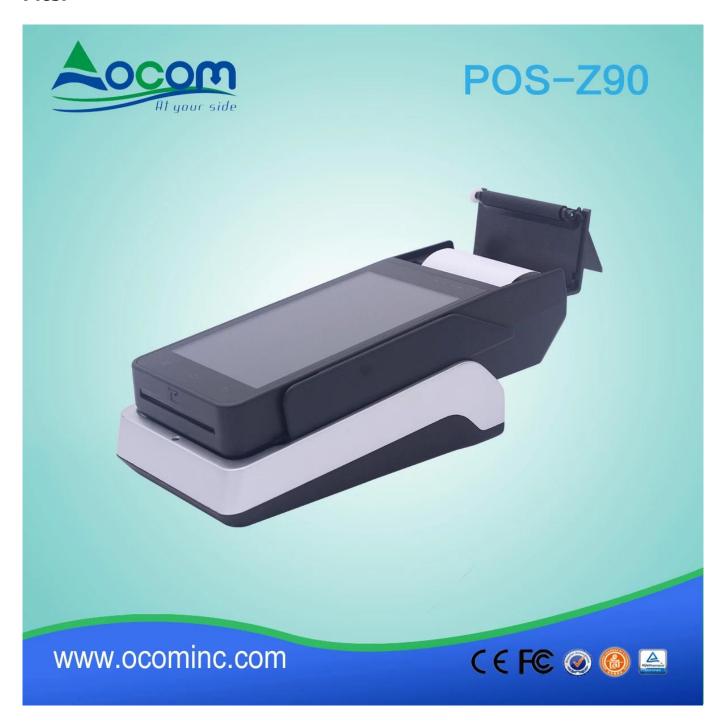

# Handheld Android touch pos terminal all in one with printer

(M/N:POS-Z90)

### Feature:

I Android 5.1 operating system

15.0 inch screen touch

I Long standby battery capacity is 3600 mAh

158mm thermal printer

15 million pixels camera

12G /3G/4G wifi, bluetooth communication,

I Integrated magnetic card reader, induction ICcard reader and contact IC card reader

I Passed the EMV L1 L2 and PBOC bank paymentcertification

I Thecradle can be used for communication, charging, power bank, and providing wireless network (Optional)

### **TechnicalSpecification:**

| Basic Information       |                                                                                                          |
|-------------------------|----------------------------------------------------------------------------------------------------------|
| Operating system        | Android 5.1                                                                                              |
| RAM                     | RAM:1GB                                                                                                  |
| Extended stored         | FLASH:8GB                                                                                                |
| Display screen          | 5.0 inch                                                                                                 |
| Touch screen            | Capacitive touch screen, support the electronic signature                                                |
| Battery                 | Lithium battery 3600 mah, 3.7 V                                                                          |
| Bluetooth               | Bluetooth 4.0                                                                                            |
| Camera                  | 5 mega-pixel camera                                                                                      |
| Positioning function    | GPS AGPS WLAN for Positioning                                                                            |
| Printer                 | 58mm thermal printer 30mm diameter Paper roll                                                            |
| Interface               | Micro USB                                                                                                |
| POS Function            |                                                                                                          |
| Magnetic card reader    | Full track magnetic card reader Support ISO1788/7812,AAMVA protocol                                      |
| IC card read-write      | Support ISO7816 protocol                                                                                 |
| Non-contact card reader | Support ISO/IEC 14443 Type A&B, Mifare, felica card, in line with the EMV/PBOC PAYPASS specification     |
| PSAM Card               | Bank security payment chip card                                                                          |
| Certification           | Unionpay card acceptance terminal network detection                                                      |
|                         | EMV/PBOC3.0 L1 and L2 certification                                                                      |
|                         | EMV/qPBOC3.0 L1 and L2 certification<br>Unionpay intelligent safety standards point-of-<br>saleterminals |
| Network Parameters      |                                                                                                          |
| Network Type            | GSM,WCDMA,TD-SCDMA,FDD-LET,TDD-LTE                                                                       |

### Pics: