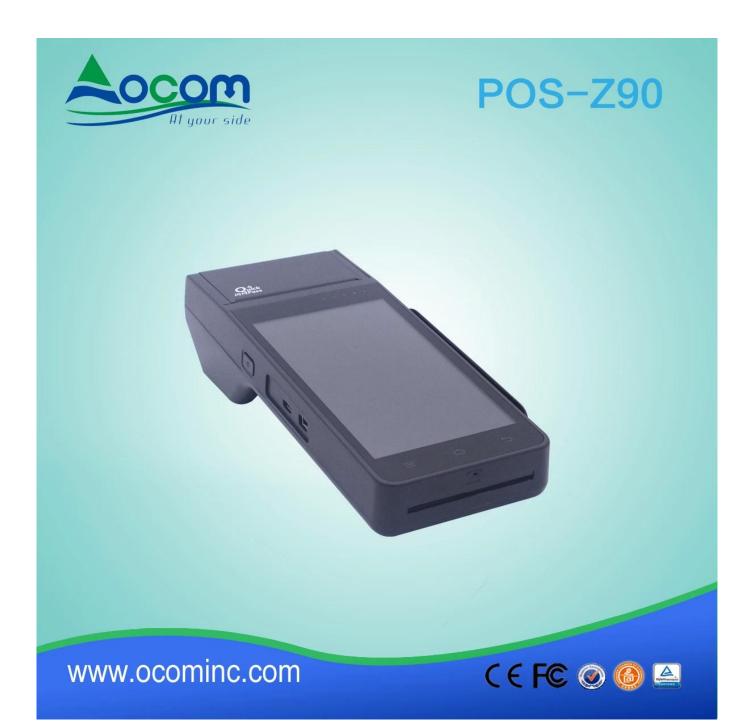

# Handheld Android touch pos terminal all in one with printer

(M/N:POS-Z90)

### Feature:

I Android 5.1 operating system

15.0 inch screen touch

I Long standby battery capacity is 3600 mAh

158mm thermal printer

15 million pixels camera

12G /3G/4G wifi, bluetooth communication,

I Integrated magnetic card reader, induction ICcard reader and contact IC card reader

### Pics: