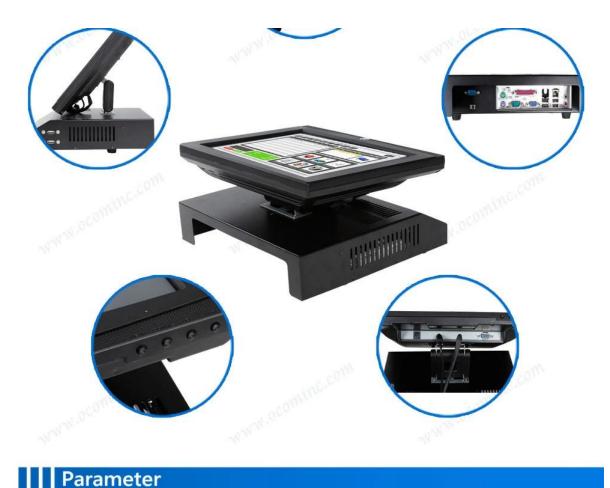

Accessories  | Power cables         |                                                                      |  |
|              | 1x Drive installed C | CD                                                                   |  |
|              |                      |                                                                      |  |

### **Applications:**

- Catering: hotel, restaurant, fast-food restaurant, coffee shop, bakery and cake shop;
- Retailer: Business Street, boutique, department store, cosmetics shop and high-class barbershop;
- Recreation: sauna, spa, night club, theme park, casino and point of sales for lottery ticket;
- Commercial: information management terminals for parking lot, inn, aviation, subway, station and wharf;

### **Product Details:**







Features







## Parameter



| Display      | Brightness                  | 350cd/ II.                                                           |
|--------------|-----------------------------|----------------------------------------------------------------------|
|              | Contrast                    | 400: 1                                                               |
|              | Color                       | 16.7M                                                                |
|              | Response time               | 15ms                                                                 |
|              | Viewing Angle               | 150°(H) 150°(V)                                                      |
|              | Power Supply                | 12V5A external Power adapto