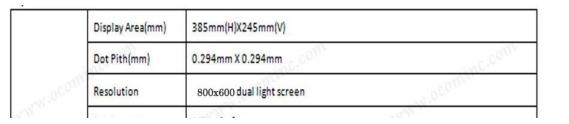

#### **Specification:**

| Display      | Display Area(mm)     | 385mm(H)X245mm(V)                                                    |  |
|--------------|----------------------|----------------------------------------------------------------------|--|
|              | Dot Pith(mm)         | 0.294mm X 0.294mm                                                    |  |
|              | Resolution           | 800x600 dual light screen                                            |  |
|              | Brightness           | 350cd/ 🛛                                                             |  |
|              | Contrast             | 400[]1                                                               |  |
|              | Color                | 16.7M                                                                |  |
|              | Response time        | 15ms                                                                 |  |
|              | Viewing Angle        | 150°(H) 150°(V)                                                      |  |
|              | Power Supply         | 12V 5A external Power adaptor                                        |  |
|              | Touch Panel          | 5-wire Resistive Touch                                               |  |
| Main Machine | CPU:                 | Intel ATOM D525 1.8GHz,                                              |  |
|              | Memory:              | DDR3 2GB                                                             |  |
|              | Chipset:             | Intel Pine view-D And Intel Nm10                                     |  |
|              | SSD                  | 32G                                                                  |  |
|              | I/O                  | 6x USB2.0 , 1x LAN; 2x PS/2, 2X RS232, 1X Parallel, 1X VGA, 2X Audio |  |
|              | Operation System:    | Support Windows 2000 / XP / Vista Or Later, Mac OS X Or Later, Linux |  |
|              | Compliance: CE, FC   | CC, AND UL                                                           |  |
| Accessories  | Power cables         |                                                                      |  |
|              | 1x Drive installed C | CD                                                                   |  |
|              |                      |                                                                      |  |

## Parameter

| Display      | Brightness                  | 350cd/ II.                                                           |
|--------------|-----------------------------|----------------------------------------------------------------------|
|              | Contrast                    | 400: 1                                                               |
|              | Color                       | 16.7M                                                                |
|              | Response time               | 15ms                                                                 |
|              | Viewing Angle               | 150°(H) 150°(V)                                                      |
|              | Power Supply                | 12V5A external Power adaptor                                         |
|              | Touch Panel                 | 5-wire Resistive Touch                                               |
| Main Machine | CPU:                        | Intel ATOM D525 1.8GHz,                                              |
|              | Memory:                     | DDR3 2GB                                                             |
|              | Chipset:                    | Intel Pine view-D And Intel Nm10                                     |
|              | SSD                         | 32GB                                                                 |
|              | I/O                         | 6x USB2.0 , 1x LAN; 2x PS/2, 2X RS232, 1X Parallel, 1X VGA, 2X Audio |
|              | Operation System:           | Support Windows 2000 / XP / Vista Or Later, Mac OS X Or Later, Linux |
|              | Compliance: CE, FCC, AND UL |                                                                      |
| Accessories  | Power cables                |                                                                      |
|              | 1x Drive installed CD       |                                                                      |