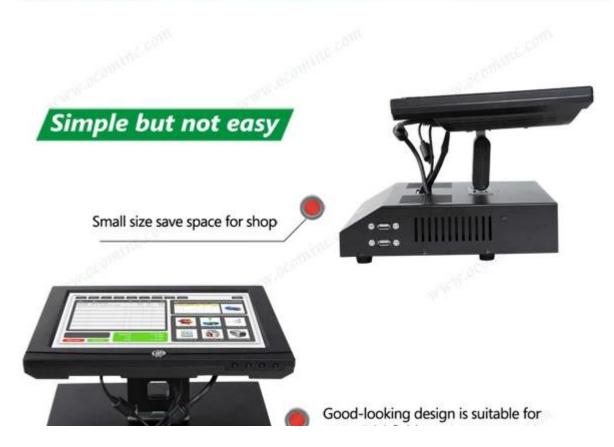

|
| Accessories  | Power cables         |                                                                      |  |
|              | 1x Drive installed C | CD                                                                   |  |
|              |                      |                                                                      |  |

### **Applications:**

- Catering: hotel, restaurant, fast-food restaurant, coffee shop, bakery and cake shop;
- Retailer: Business Street, boutique, department store, cosmetics shop and high-class barbershop;
- Recreation: sauna, spa, night club, theme park, casino and point of sales for lottery ticket;
- Commercial: information management terminals for parking lot, inn, aviation, subway, station and wharf;

### **Product Details:**







Features







## Parameter



| Display      | Brightness                  | 350cd/ II.                                                           |
|--------------|-----------------------------|----------------------------------------------------------------------|
|              | Contrast                    | 400: 1                                                               |
|              | Color                       | 16.7M                                                                |
|              | Response time               | 15ms                                                                 |
|              | Viewing Angle               | 150°(H) 150°(V)                                                      |
|              | Power Supply                | 12V5A external Power ad