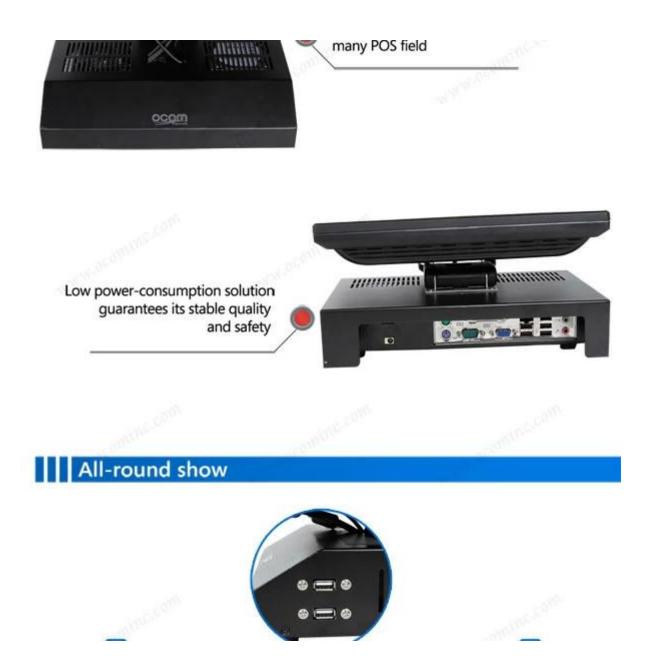

| Accessories  | Power cables         |                                                                      |  |
|              | 1x Drive installed C | CD                                                                   |  |
|              |                      |                                                                      |  |

### **Applications:**

- Catering: hotel, restaurant, fast-food restaurant, coffee shop, bakery and cake shop;
- Retailer: Business Street, boutique, department store, cosmetics shop and high-class barbershop;
- Recreation: sauna, spa, night club, theme park, casino and point of sales for lottery ticket;
- Commercial: information management terminals for parking lot, inn, aviation, subway, station and wharf;

### **Product Details:**







Features







## Parameter



| Display      | Brightness                  | 350cd/ II.                                                           |
|--------------|-----------------------------|----------------------------------------------------------------------|
|              | Contrast                    | 400: 1                                                               |
|              | Color                       | 16.7M                                                                |
|              | Response time               | 15ms                                                                 |
|              | Viewing Angle               | 150°(H) 150°(V)                                                      |
|              | Power Supply                | 12V5A external Power adap