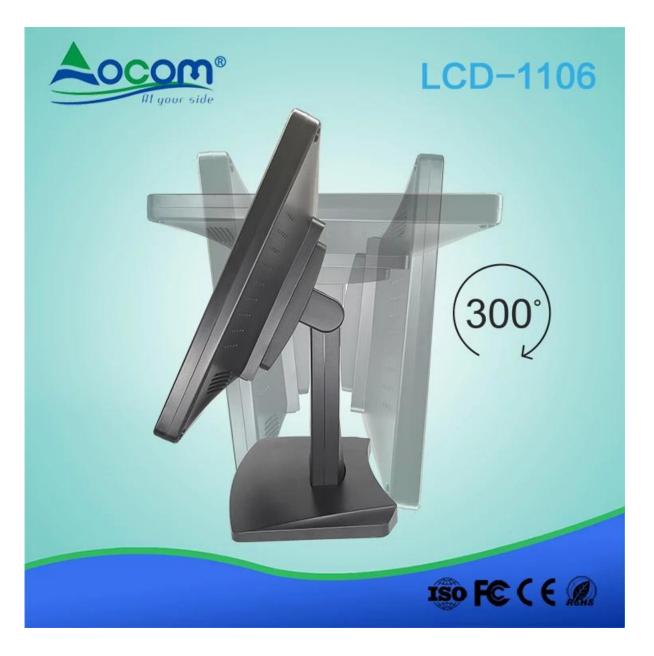

## Features:

High resolution: Support 1366\*768; VGA port and VGA cable for standard; HDMI port buit-in cable for optional; Sturdy base for adjusting the screen elevation angle.