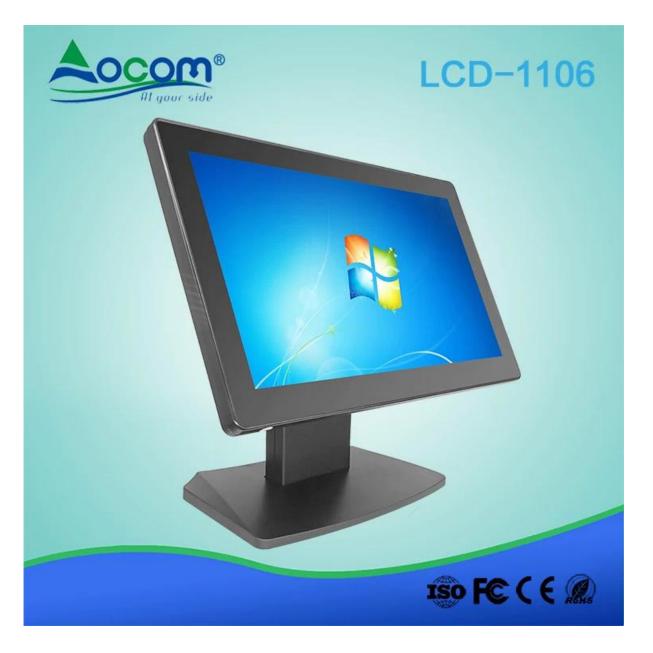

## 11.6 inch LCD Monitor (M/N:LCD-1106)

## Features:

High resolution: Support 1366\*768; VGA port and VGA cable for standard; HDMI port buit-in cable for optional; Sturdy base for adjusting the screen elevation angle.