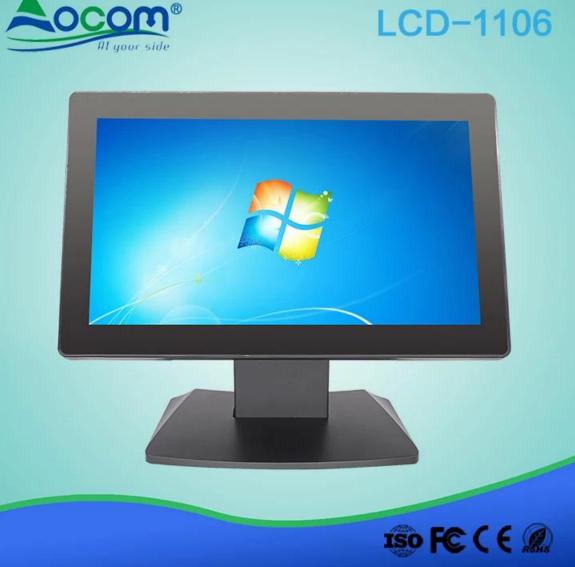

## 11.6 inch LCD Monitor (M/N:LCD-1106)

## Features:

High resolution: Support 1366\*768; VGA port and VGA cable for standard; HDMI port buit-in cable for optional; Sturdy base for adjusting the screen elevation angle.