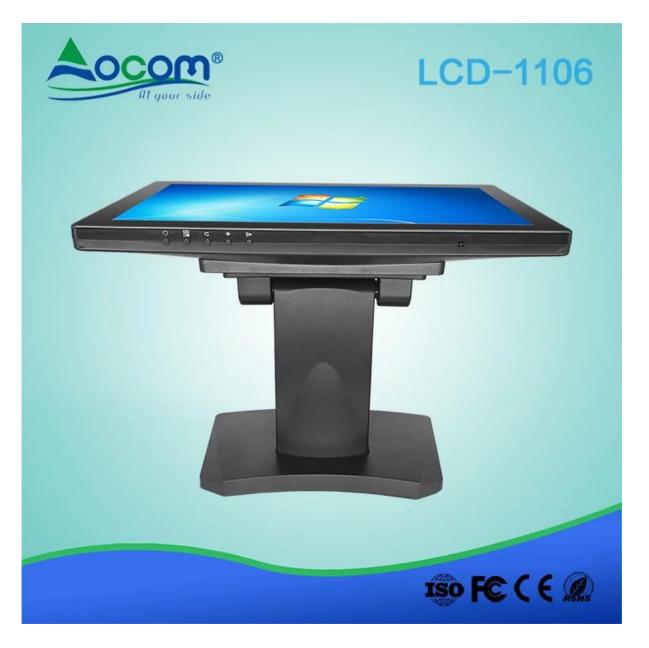

## 11.6 inch LCD Monitor (M/N:LCD-1106)

## Features:

High resolution: Support 1366\*768; VGA port and VGA cable for standard; HDMI port buit-in cable for optional; Sturdy base for adjusting the screen elevation angle.