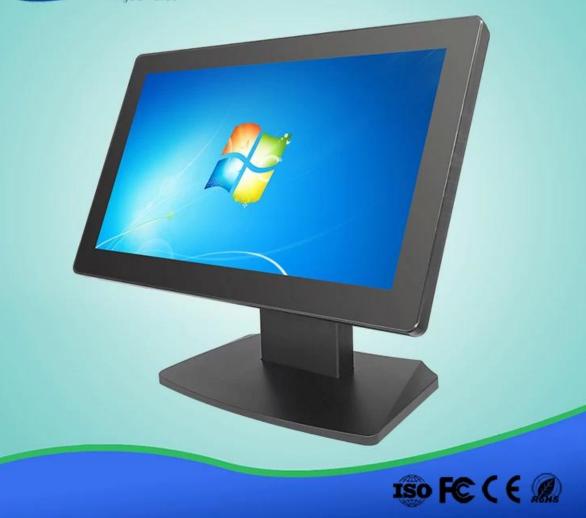

## 11.6 inch LCD Monitor (M/N:LCD-1106)

## Features:

High resolution: Support 1366\*768; VGA port and VGA cable for standard; HDMI port buit-in cable for optional; Sturdy base for adjusting the screen elevation angle.