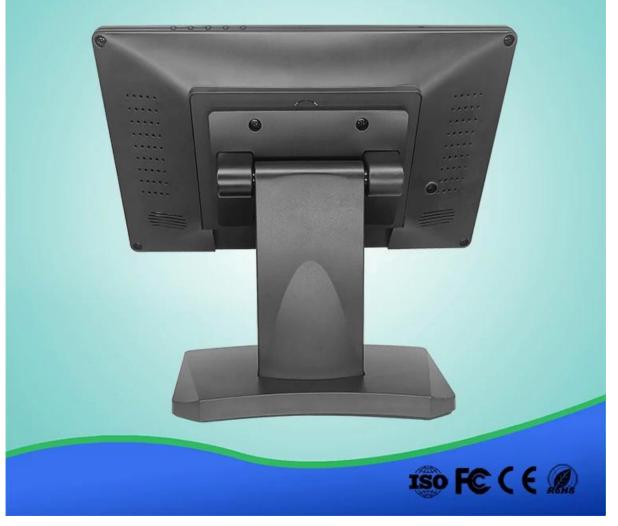

## 11.6 inch LCD Monitor (M/N:LCD-1106)

## Features:

High resolution: Support 1366\*768; VGA port and VGA cable for standard; HDMI port buit-in cable for optional; Sturdy base for adjusting the screen elevation angle.