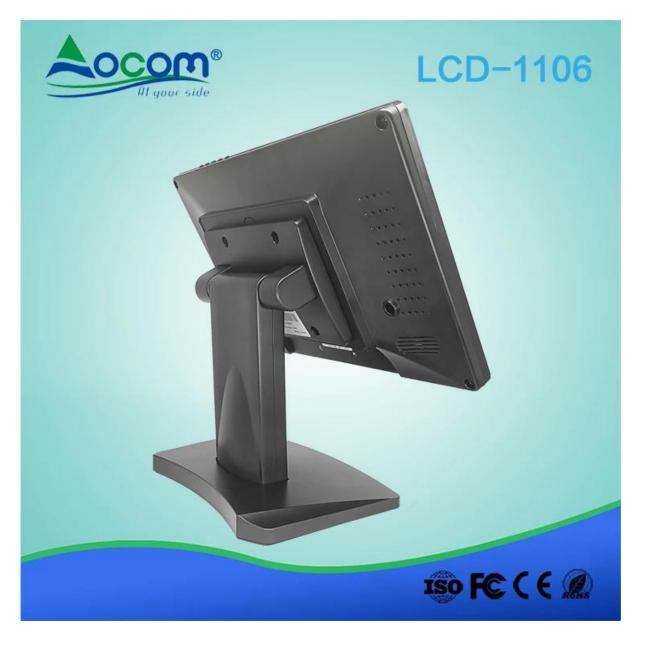

## 11.6 inch LCD Monitor (M/N:LCD-1106)

## Features:

High resolution: Support 1366\*768; VGA port and VGA cable for standard; HDMI port buit-in cable for optional; Sturdy base for adjusting the screen elevation angle.