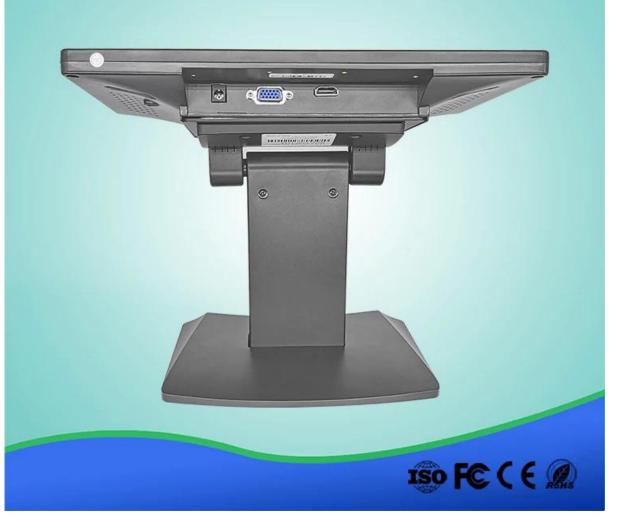

## 11.6 inch LCD Monitor (M/N:LCD-1106)

## Features:

High resolution: Support 1366\*768; VGA port and VGA cable for standard; HDMI port buit-in cable for optional; Sturdy base for adjusting the screen elevation angle.

LCD-1106

LCD-1106