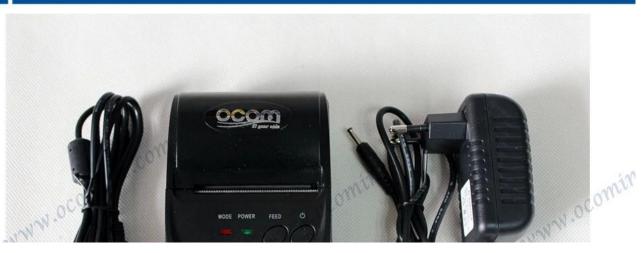

#### 58mm thermal receipt printer android usb, mobile thermal printer

#### (Model:OCPP-M05)

#### Features:

- 1.Support Windows, Android, or iOS, or android+ios OS
- 2.Bluetooth, USB and RS232communication for option.
- 3.Higher print speed 90mm/sec.
- 4.100km TPH Life.
- 5.Low power consumptionand large capacity Lithium battery.