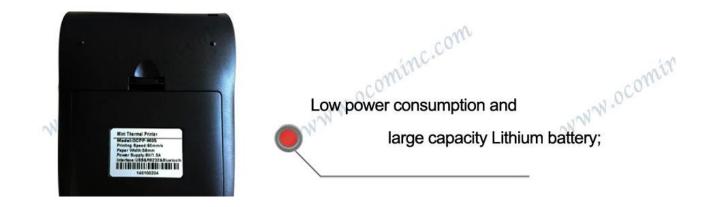

#### Features:

- 1.Support Windows, Android, or iOS, or android+ios OS
- 2.Bluetooth, USB and RS232communication for option.
- 3.Higher print speed 90mm/sec.
- 4.100km TPH Life.
- 5.Low power consumptionand large capacity Lithium battery.