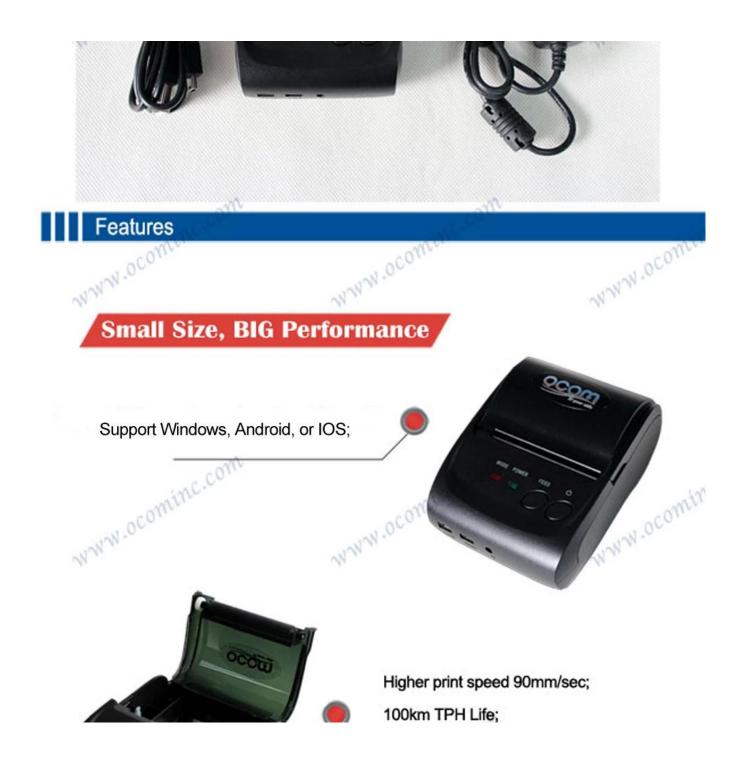

#### Features:

- 1.Support Windows, Android, or iOS, or android+ios OS
- 2.Bluetooth, USB and RS232communication for option.
- 3.Higher print speed 90mm/sec.
- 4.100km TPH Life.
- 5.Low power consumptionand large capacity Lithium battery.