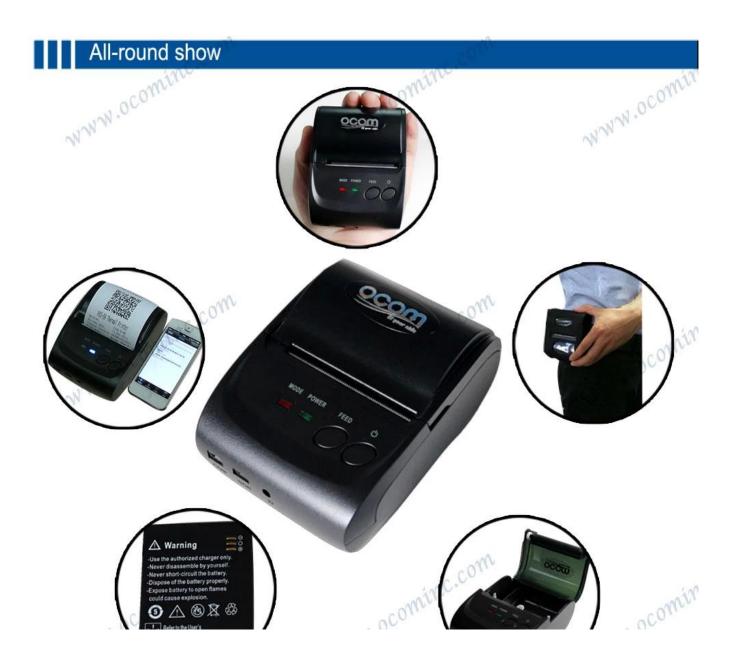

#### 58mm thermal receipt printer android usb, mobile thermal printer

#### (Model:OCPP-M05)

#### Features:

- 1.Support Windows, Android, or iOS, or android+ios OS
- 2.Bluetooth, USB and RS232communication for option.
- 3.Higher print speed 90mm/sec.
- 4.100km TPH Life.
- 5.Low power consumptionand large capacity Lithium battery.