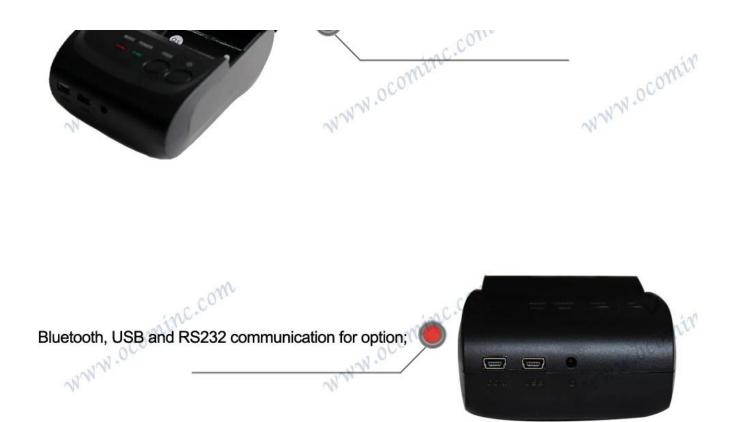

#### Features:

- 1.Support Windows, Android, or iOS, or android+ios OS
- 2.Bluetooth, USB and RS232communication for option.
- 3.Higher print speed 90mm/sec.
- 4.100km TPH Life.
- 5.Low power consumptionand large capacity Lithium battery.