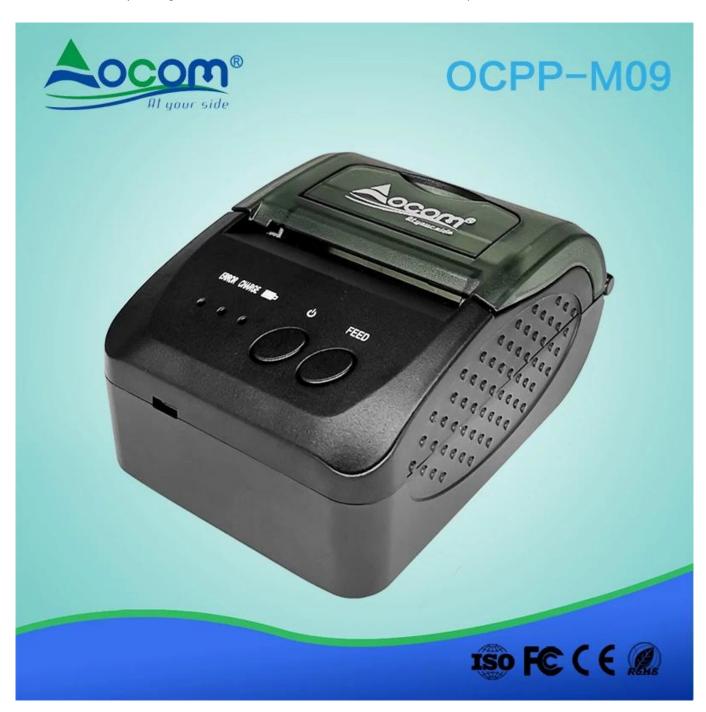

## **Mini Portable 58mm Bluetooth Thermal Printer**

(Model Number: OCPP- M09)

This mini printer with model number OCPP-M09 is a Android (or IOS+ Android ) ,Window, Linux, JAVA compatible battery powered 58mm portable mobile thermal pos printer which combines USB,RS-232 Serial and Bluetooth (optional) communication ways together. This printer could be powered by rechargeable battery, power adapter, or car charger (depending on specified models) . Special model can connect with 8 smart devices for printing at same time. We have CE, FCC and other required certifications.

## **Specification:**

| opecineación.             |                                     |
|---------------------------|-------------------------------------|
| Overall Dimension (W×D×H) | 105×75×45mm                         |
| Weight                    | 134g                                |
| Color                     | Black                               |
| Print method              | Thermal line printing               |
| Print commands            | ESC/POS compatible command set      |
| Effective print width     | 48mm                                |
| Print speed               | Up to 90mm/sec                      |
| Resolution                | 8 dots/mm(203dpi)                   |
| Print font                | 12x24/ 24x24                        |
| Column capacity           | 32 columns/ 16columns               |
| Character size            | 1.5 x 3.0 mm(W x H)/ 3.0x3.0mm(WxH) |
| Paper dimensions          | 58.0±0.1mm x diameter 40.0mm        |
| Paper thickness           | 0.06 to 0.08mm                      |
| Character set             | Alphanumeric/ Chinese Kanji         |
| Interface                 | USB, RS-232,Bluetooth (optional)    |