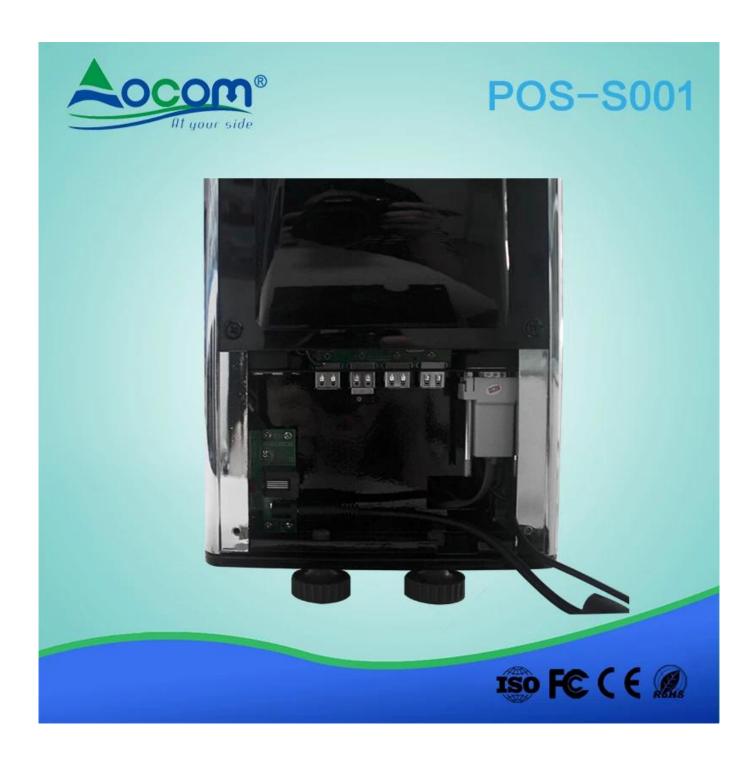

I Stainless steel frame to make the structure morerobust and durable I waterproof design, make the device can adapt tomore applications

I Support barcode scanner, cash drawer, mouse, keyboard, printer and other external devices

I Built-in wifi module, make the communicationmore convenient

I Free development kit for development

Printer 58mm thermal receipt printer

Printing Speed 90mm/s

Interface: WLAN\*1, RJ11\*1,COM \*1, USB\*4
Memory DDR3 2GB ,support up to 4GB

Hard disk 32G SSD∏Support optional higher configuration

Power supply DC 12V7A