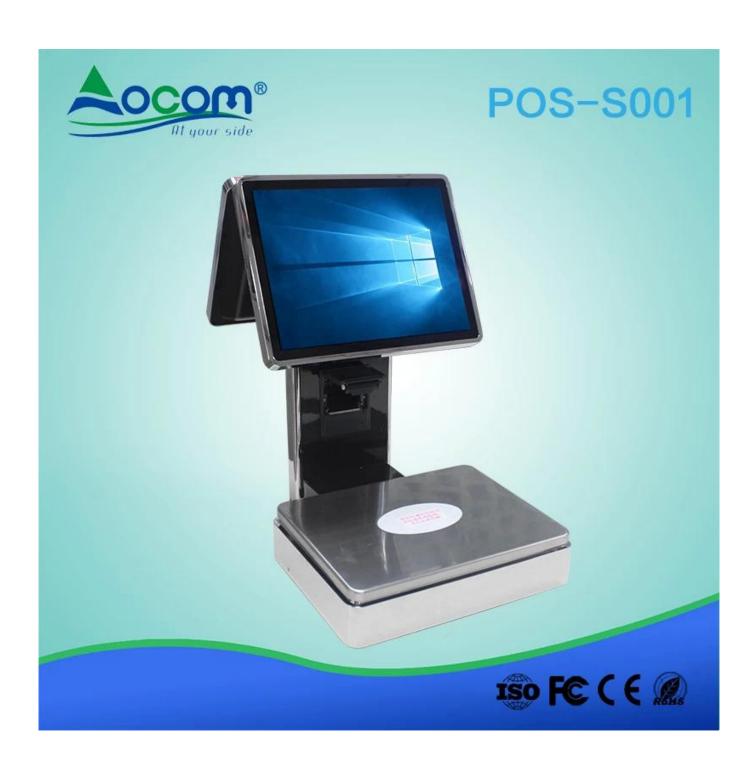

# Windows System All-In-One POS Scale With Thermal Printer (M/N:POS-S001)

#### Features:

l Windows 7 operating system, J1800 Dual-coreprocessor

115 Inch Dual screen , the main screen withcapacitive touch funtion

l Built-in 58mm embedded printer

I Sturdy stainless steel tray, precision weighingplatform I Hidden I / O interface make the device morebeautiful

I Stainless steel frame to make the structure morerobust and durable I waterproof design, make the device can adapt tomore applications

I Support barcode scanner, cash drawer, mouse, keyboard, printer and other external devices

## **Specifications:**

Model POS-S001

screen Double 15-inch IPS screen, Touch panel Multi-line capacitive touch

MPU | 1800 Dual-core processor, can up to | 1900 Quad-core

processor

Weighting index 5Kg, Division value 2g(optional: 30Kg)

Size 350mm×350mm×500mm

Weight: 20.5kg

Material Aluminium alloy +stainless steel +ABS