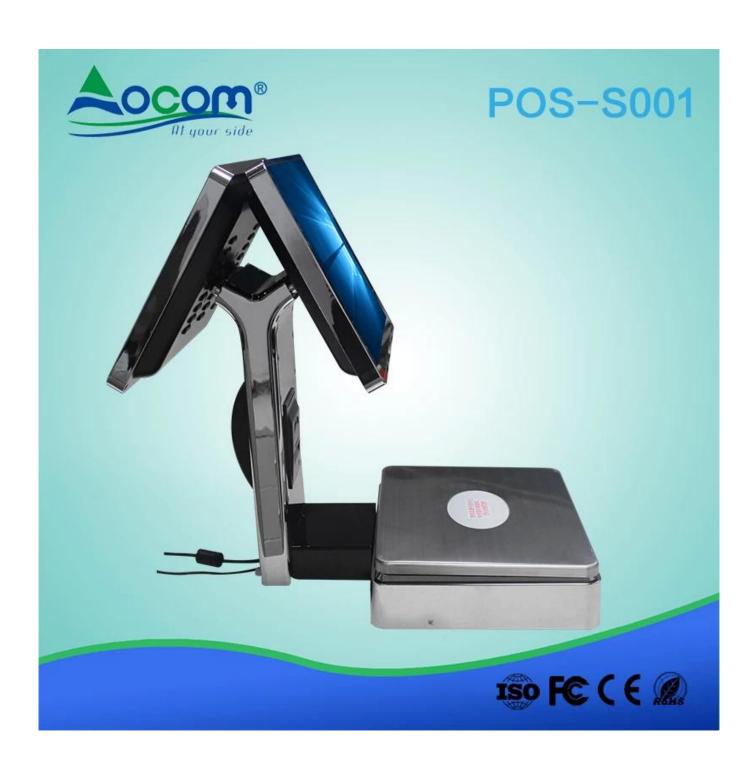

#### Features:

l Windows 7 operating system, J1800 Dual-coreprocessor

115 Inch Dual screen , the main screen withcapacitive touch funtion

l Built-in 58mm embedded printer

I Sturdy stainless steel tray, precision weighingplatform I Hidden I / O interface make the device morebeautiful

I Stainless steel frame to make the structure morerobust and durable I waterproof design, make the device can adapt tomore applications

I Support barcode scanner, cash drawer, mouse, keyboard, printer and other external devices

## **Specifications:**

Model POS-S001

screen Double 15-inch IPS screen, Touch panel Multi-line capacitive touch

MPU | 1800 Dual-core processor, can up to | 1900 Quad-core

processor

Weighting index 5Kg, Division value 2g(optional: 30Kg)