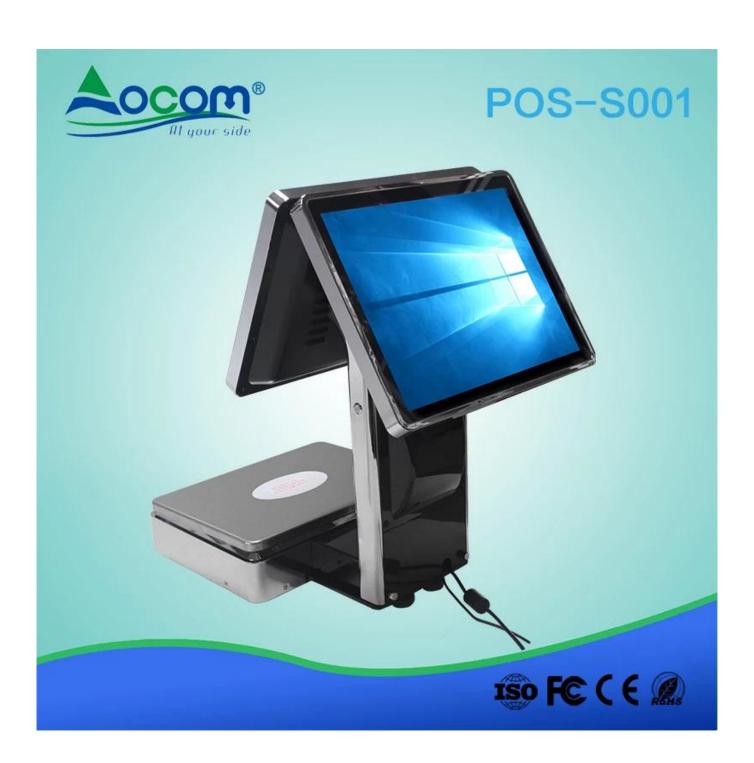

#### Features:

l Windows 7 operating system, J1800 Dual-coreprocessor

115 Inch Dual screen , the main screen withcapacitive touch funtion

l Built-in 58mm embedded printer

I Sturdy stainless steel tray, precision weighingplatform I Hidden I / O interface make the device morebeautiful

I Stainless steel frame to make the structure morerobust and durable I waterproof design, make the device can adapt tomore applications

I Support barcode scanner, cash drawer, mouse, keyboard, printer and other external devices

## **Specifications:**

Model POS-S001

screen Double 15-inch IPS screen, Touch panel Multi-line capacitive touch

MPU | 1800 Dual-core processor, can up to | 1900 Quad-core

processor

Weighting index 5Kg, Division value 2g(optional: 30Kg)