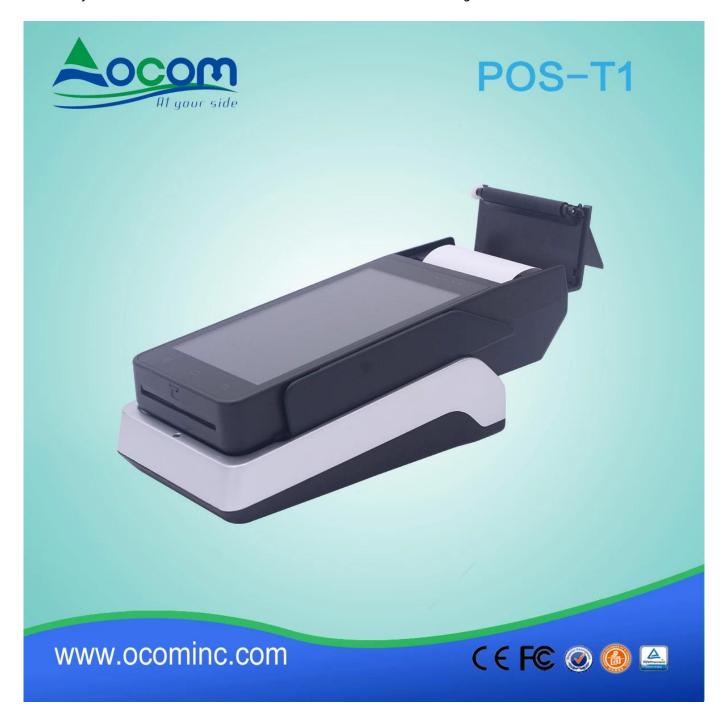

# New design portable POS machine with 58mm thermal printer

(M/N:POS-Z90)

#### Feature:

I Android 5.1 operating system

15.0 inch screen touch

I Long standby battery capacity is 3600 mAh

158mm thermal printer

15 million pixels camera

12G /3G/4G wifi, bluetooth communication,

I Integrated magnetic card reader, induction ICcard reader and contact IC card reader

I Passed the EMV L1 L2 and PBOC bank paymentcertification

I Thecradle can be used for communication, charging, power bank, and providing wireless network (Optional)

#### **TechnicalSpecification:**

| Android 5.1<br>RAM:1GB                                                                               |
|------------------------------------------------------------------------------------------------------|
| FLASH:8GB                                                                                            |
| 5.0 inch                                                                                             |
| Capacitive touch screen, support the electronic signature                                            |
| Lithium battery 3600 mah, 3.7 V                                                                      |
| Bluetooth 4.0                                                                                        |
| 5 mega-pixel camera                                                                                  |
| GPS AGPS WLAN for Positioning                                                                        |
| 58mm thermal printer 30mm diameter Paper roll                                                        |
| Micro USB                                                                                            |
|                                                                                                      |
| Full track magnetic card reader Support ISO1788/7812,AAMVA protocol                                  |
| Support ISO7816 protocol                                                                             |
| Support ISO/IEC 14443 Type A&B, Mifare, felica card, in line with the EMV/PBOC PAYPASS specification |
| Bank security payment chip card                                                                      |
| Unionpay card acceptance terminal network detection                                                  |
| EMV/PBOC3.0 L1 and L2 certification                                                                  |
| EMV/qPBOC3.0 L1 and L2 certification                                                                 |
| Unionpay intelligent safety standards point-of-<br>saleterminals                                     |
|                                                                                                      |
| GSM,WCDMA,TD-SCDMA,FDD-LET,TDD-LTE                                                                   |
|                                                                                                      |