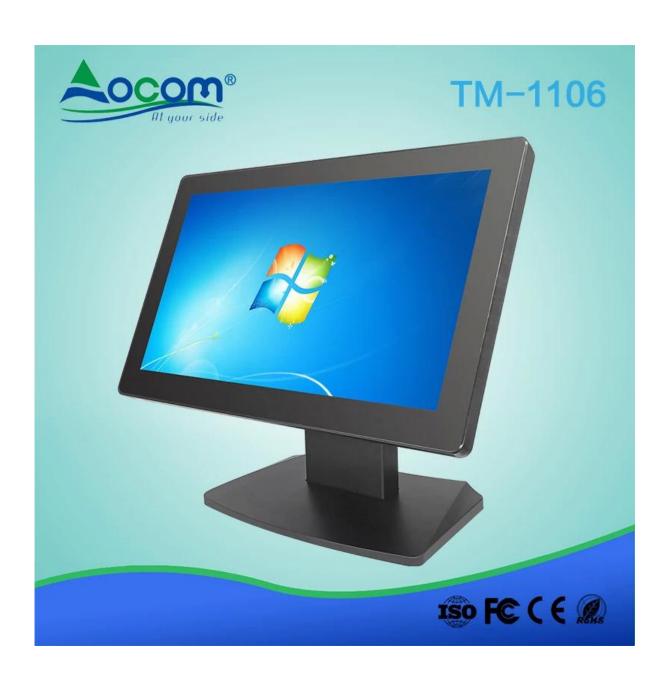

## TM-1106 11.6 inch OEM wall mounted touch screen POS LCD display (M/N:TM-1106)

## **Features:**

High resolution: Support 1366\*768; Multi-point Capacitive Touch Panle; VGA port and VGA cable for standard; HDMI port buit-in cable for optional;

Lifetime: 5 million touch;

Sturdy base for adjusting the screen elevation angle.