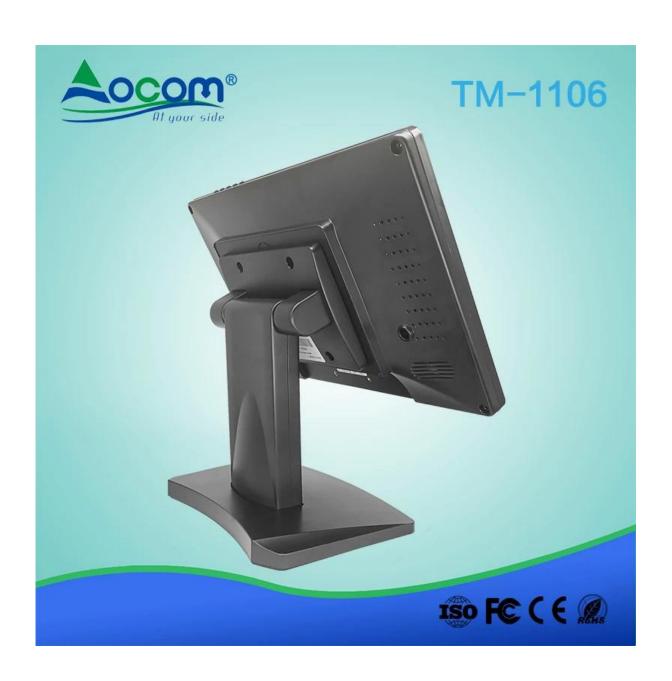

## TM-1106 11.6 inch OEM wall mounted touch screen POS LCD display (M/N:TM-1106)

## **Features:**

High resolution: Support 1366\*768; Multi-point Capacitive Touch Panle; VGA port and VGA cable for standard; HDMI port buit-in cable for optional;

Lifetime: 5 million touch;

Sturdy base for adjusting the screen elevation angle.