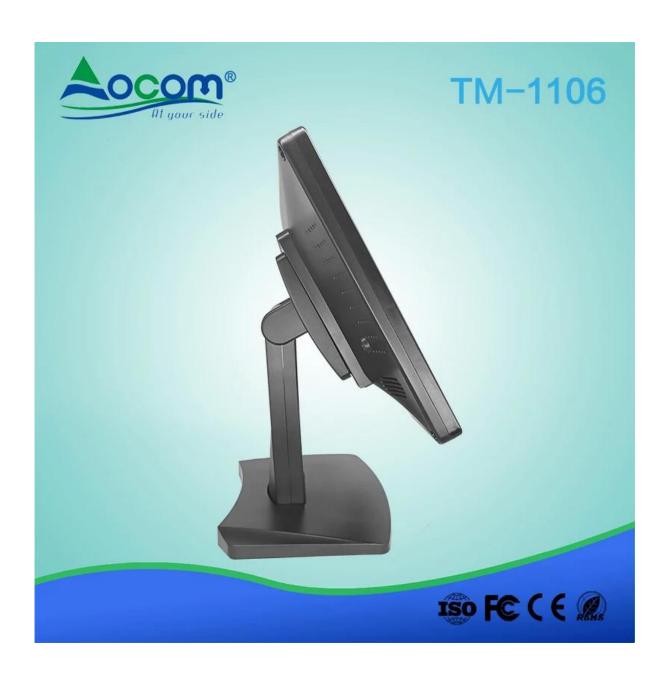

## TM-1106 11.6 inch OEM wall mounted touch screen POS LCD display (M/N:TM-1106)

## **Features:**

High resolution: Support 1366\*768; Multi-point Capacitive Touch Panle; VGA port and VGA cable for standard; HDMI port buit-in cable for optional;

Lifetime: 5 million touch;

Sturdy base for adjusting the screen elevation angle.