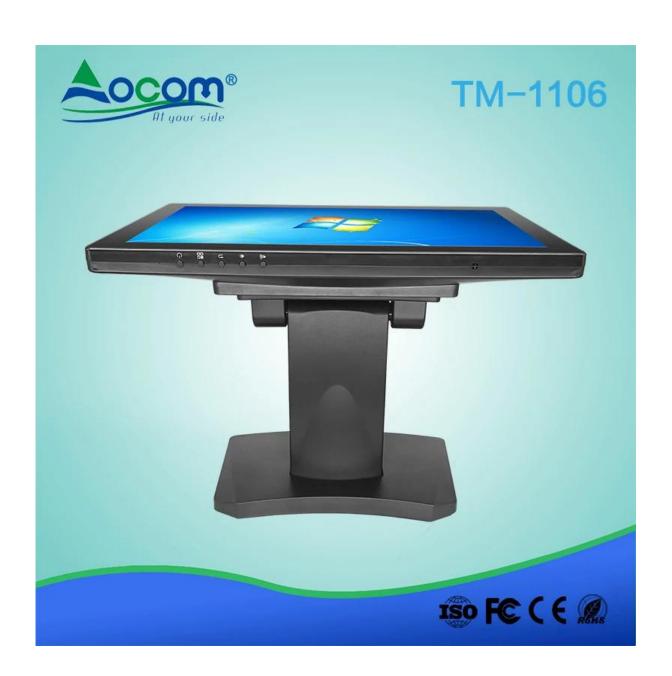

## TM-1106 11.6 inch OEM wall mounted touch screen POS LCD display (M/N:TM-1106)

## **Features:**

High resolution: Support 1366\*768; Multi-point Capacitive Touch Panle; VGA port and VGA cable for standard; HDMI port buit-in cable for optional;

Lifetime: 5 million touch;

Sturdy base for adjusting the screen elevation angle.