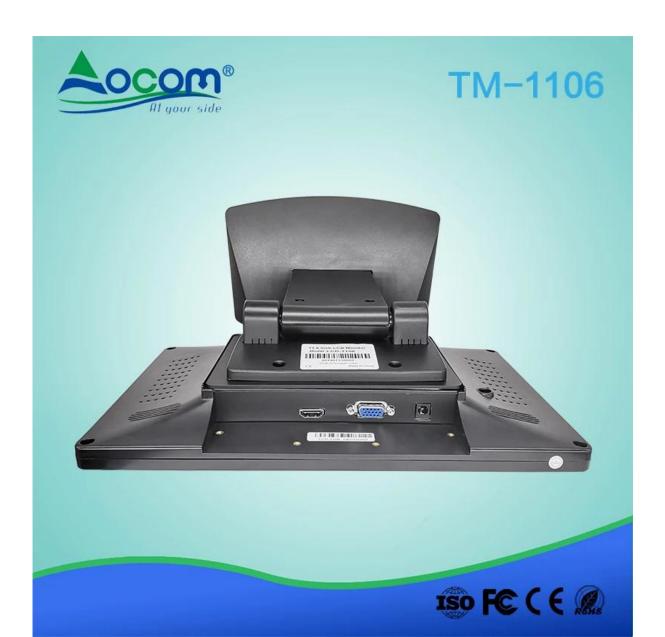

## TM-1106 11.6 inch OEM wall mounted touch screen POS LCD display (M/N:TM-1106)

## **Features:**

High resolution: Support 1366\*768; Multi-point Capacitive Touch Panle; VGA port and VGA cable for standard; HDMI port buit-in cable for optional;

Lifetime: 5 million touch;

Sturdy base for adjusting the screen elevation angle.