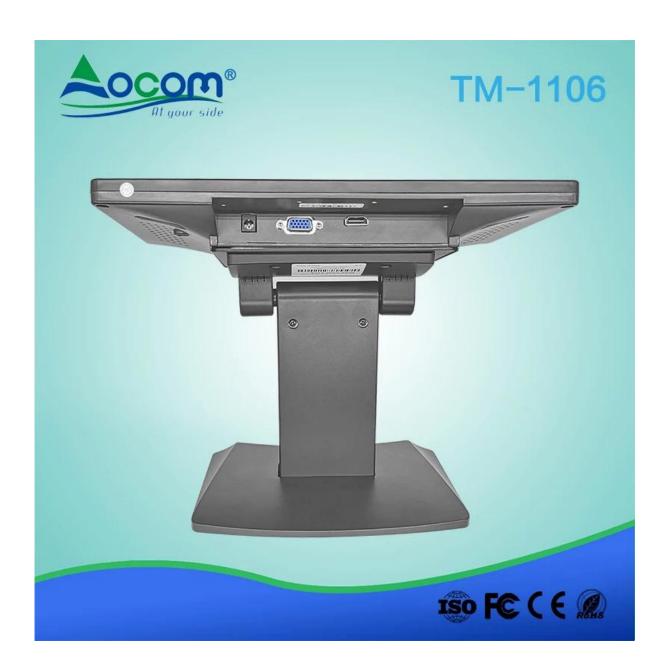

## TM-1106 11.6 inch OEM wall mounted touch screen POS LCD display (M/N:TM-1106)

## **Features:**

High resolution: Support 1366\*768; Multi-point Capacitive Touch Panle; VGA port and VGA cable for standard; HDMI port buit-in cable for optional;

Lifetime: 5 million touch;

Sturdy base for adjusting the screen elevation angle.