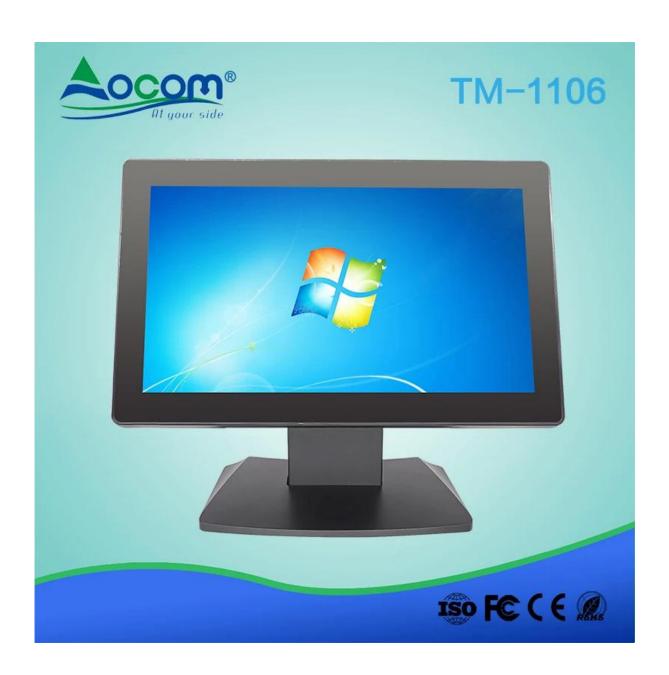

## TM-1106 11.6 inch OEM wall mounted touch screen POS LCD display (M/N:TM-1106)

## **Features:**

High resolution: Support 1366\*768; Multi-point Capacitive Touch Panle; VGA port and VGA cable for standard; HDMI port buit-in cable for optional;

Lifetime: 5 million touch;

Sturdy base for adjusting the screen elevation angle.