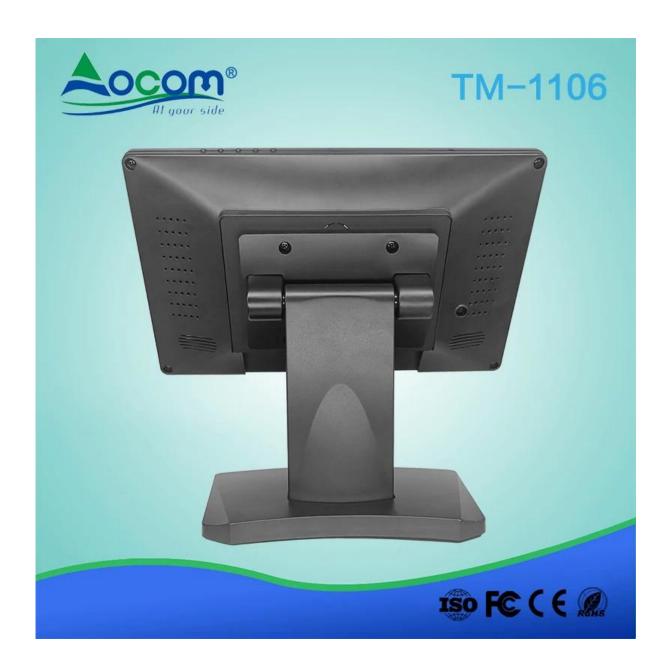

## TM-1106 11.6 inch OEM wall mounted touch screen POS LCD display (M/N:TM-1106)

## **Features:**

High resolution: Support 1366\*768; Multi-point Capacitive Touch Panle; VGA port and VGA cable for standard; HDMI port buit-in cable for optional;

Lifetime: 5 million touch;

Sturdy base for adjusting the screen elevation angle.