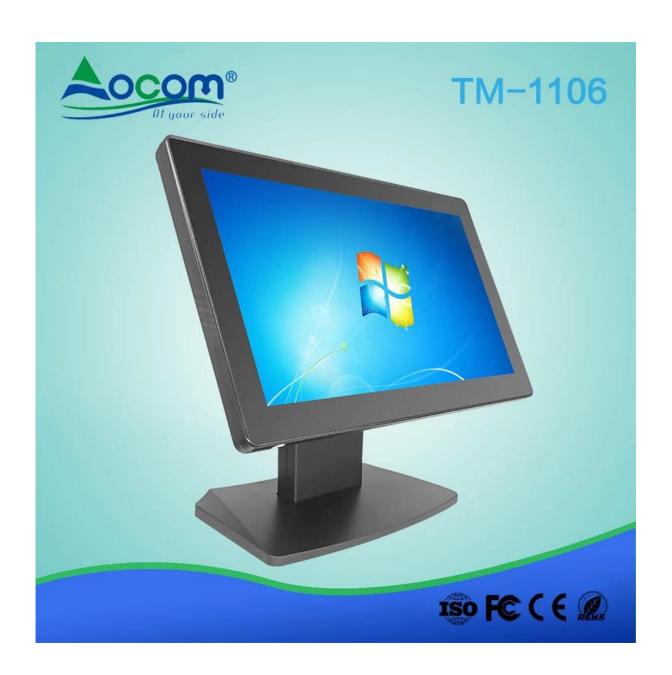

## TM-1106 11.6 inch OEM wall mounted touch screen POS LCD display (M/N:TM-1106)

## **Features:**

High resolution: Support 1366\*768; Multi-point Capacitive Touch Panle; VGA port and VGA cable for standard; HDMI port buit-in cable for optional;

Lifetime: 5 million touch;

Sturdy base for adjusting the screen elevation angle.