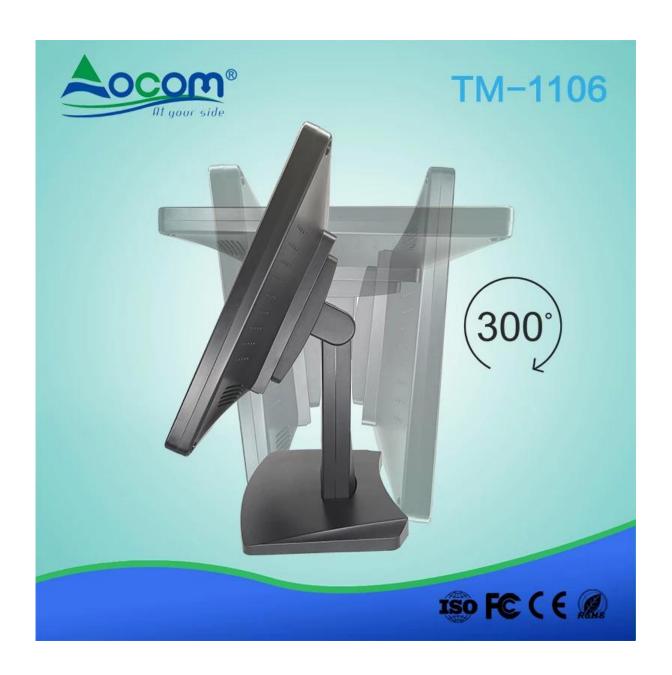

## **Features:**

High resolution: Support 1366\*768; Multi-point Capacitive Touch Panle; VGA port and VGA cable for standard; HDMI port buit-in cable for optional;

Lifetime: 5 million touch;

Sturdy base for adjusting the screen elevation angle.