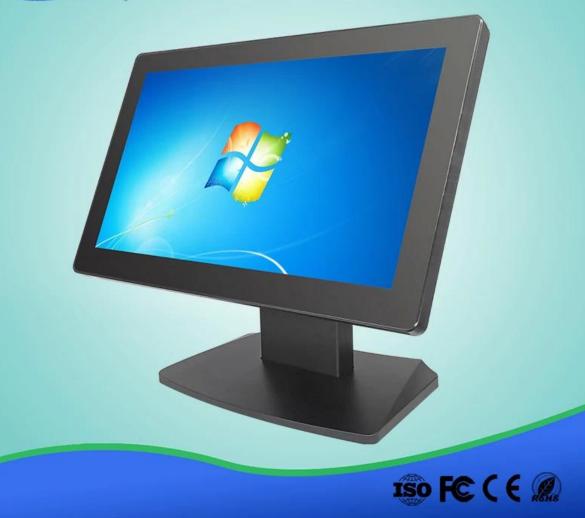

## **11.6 inch Capacitive Touch Monitor**

## **Features:**

High resolution: Support 1366\*768; Multi-point Capacitive Touch Panle; VGA port and VGA cable for standard; HDMI port buit-in cable for optional; Lifetime: 5 million touch; Sturdy base for adjusting the screen elevation angle.