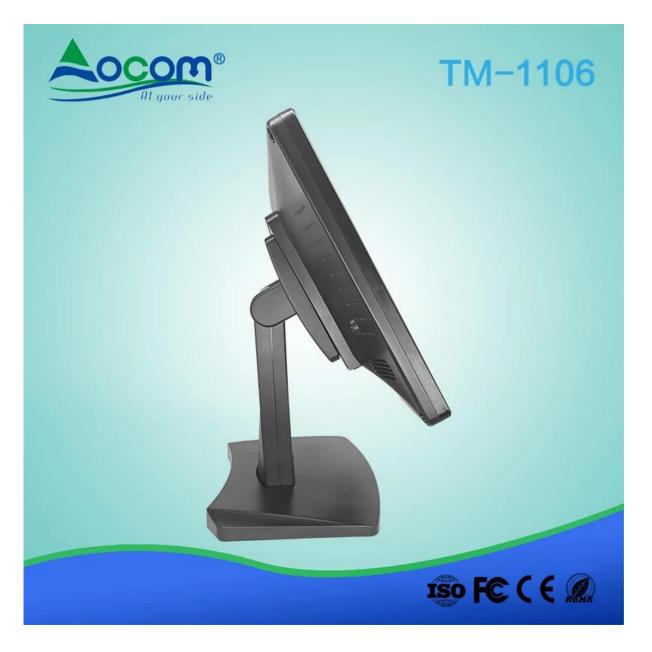

## **11.6 inch Capacitive Touch Monitor**

## **Features:**

High resolution: Support 1366\*768; Multi-point Capacitive Touch Panle; VGA port and VGA cable for standard; HDMI port buit-in cable for optional; Lifetime: 5 million touch; Sturdy base for adjusting the screen elevation angle.