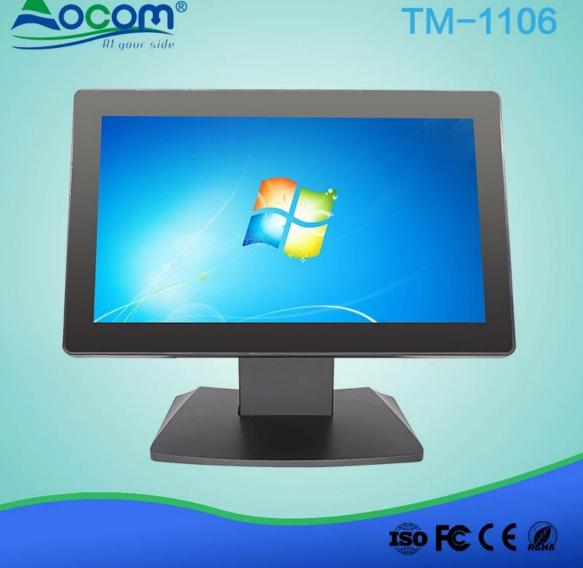

## **11.6 inch Capacitive Touch Monitor**

## **Features:**

High resolution: Support 1366\*768; Multi-point Capacitive Touch Panle; VGA port and VGA cable for standard; HDMI port buit-in cable for optional; Lifetime: 5 million touch; Sturdy base for adjusting the screen elevation angle.

## **Specification:**

| LCD Screen Size        | 11.6"                                                 |
|------------------------|-------------------------------------------------------|
| Aspect Ratio           | 16:9                                                  |
| Resolution             | 1366*768                                              |
| Pixel Pitch(mm)        | 0.297                                                 |
| Number of colors       | 16.2M                                                 |
| Contrast Ratio         | 700/1                                                 |
| Brightness             | 400cd/m <sup>2</sup>                                  |
| Response Time          | 8ms                                                   |
| Touch Panel            | 11.6" Multi-point Capacitive Touch Panle              |
| Interface              | VGA for monitor, USB for touch screen, HDMI cable for |
|                        | Optional                                              |
| Power                  | 12V DC 3A                                             |
| Operating Temperature  | -10C ~60C                                             |
| Endurance Test strikes | Over 10millions                                       |
| Linearity              | 1.50%                                                 |
| Film Thickness         | 0.175mm, 0.188mm                                      |