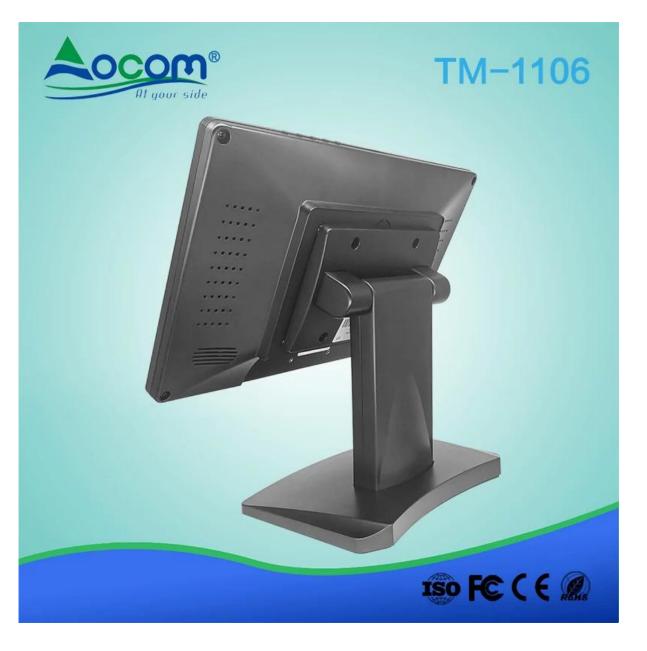

## **Features:**

High resolution: Support 1366\*768; Multi-point Capacitive Touch Panle; VGA port and VGA cable for standard; HDMI port buit-in cable for optional; Lifetime: 5 million touch; Sturdy base for adjusting the screen elevation angle.

## **Specification:**

| LCD Screen Size        | 11.6"                                                 |
|------------------------|-------------------------------------------------------|
| Aspect Ratio           | 16:9                                                  |
| Resolution             | 1366*768                                              |
| Pixel Pitch(mm)        | 0.297                                                 |
| Number of colors       | 16.2M                                                 |
| Contrast Ratio         | 700/1                                                 |
| Brightness             | 400cd/m <sup>2</sup>                                  |
| Response Time          | 8ms                                                   |
| Touch Panel            | 11.6" Multi-point Capacitive Touch Panle              |
| Interface              | VGA for monitor, USB for touch screen, HDMI cable for |
|                        | Optional                                              |
| Power                  | 12V DC 3A                                             |
| Operating Temperature  | -10C ~60C                                             |
| Endurance Test strikes | Over 10millions                                       |
| Linearity              | 1.50%                                                 |
| Film Thickness         | 0.175mm, 0.188mm                                      |