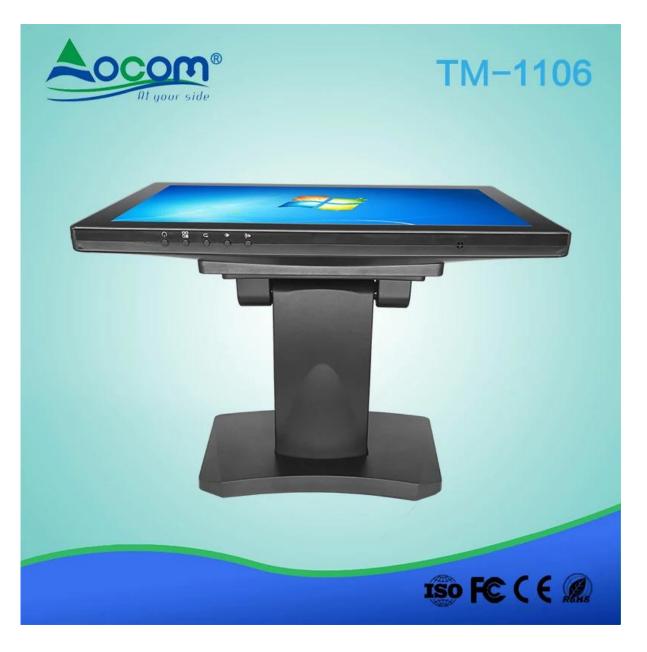

## **11.6 inch Capacitive Touch Monitor**

## (M/N:TM-1106)

## **Features:**

High resolution: Support 1366\*768; Multi-point Capacitive Touch Panle; VGA port and VGA cable for standard; HDMI port buit-in cable for optional; Lifetime: 5 million touch; Sturdy base for adjusting the screen elevation angle.