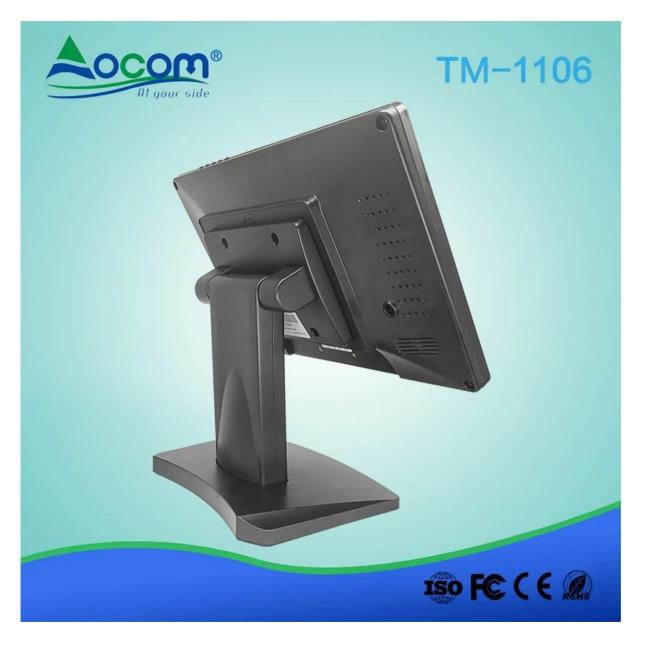

## **11.6 inch Capacitive Touch Monitor**

## **Features:**

High resolution: Support 1366\*768; Multi-point Capacitive Touch Panle; VGA port and VGA cable for standard; HDMI port buit-in cable for optional; Lifetime: 5 million touch; Sturdy base for adjusting the screen elevation angle.