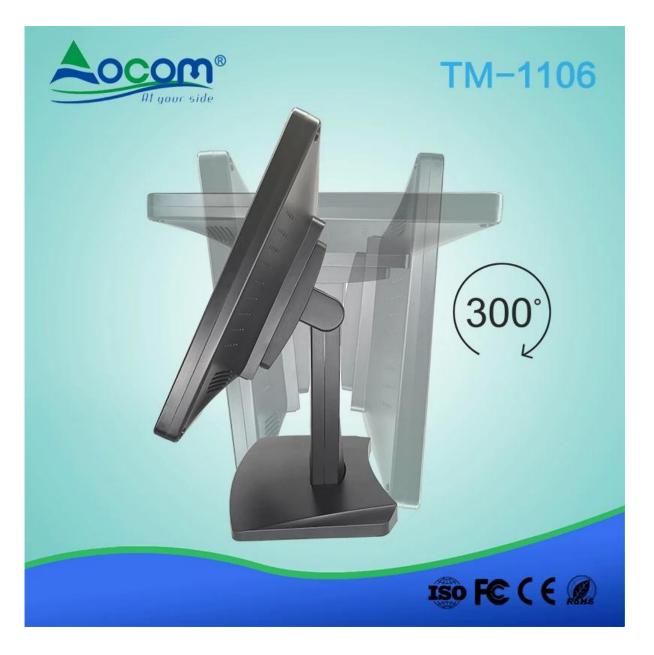

## **Features:**

High resolution: Support 1366\*768; Multi-point Capacitive Touch Panle; VGA port and VGA cable for standard; HDMI port buit-in cable for optional; Lifetime: 5 million touch; Sturdy base for adjusting the screen elevation angle.