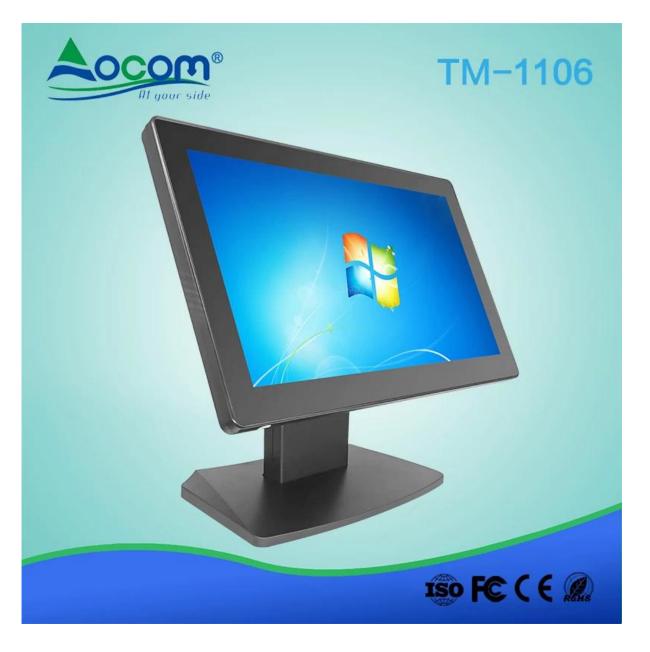

## **11.6 inch Capacitive Touch Monitor**

## **Features:**

High resolution: Support 1366\*768; Multi-point Capacitive Touch Panle; VGA port and VGA cable for standard; HDMI port buit-in cable for optional; Lifetime: 5 million touch; Sturdy base for adjusting the screen elevation angle.