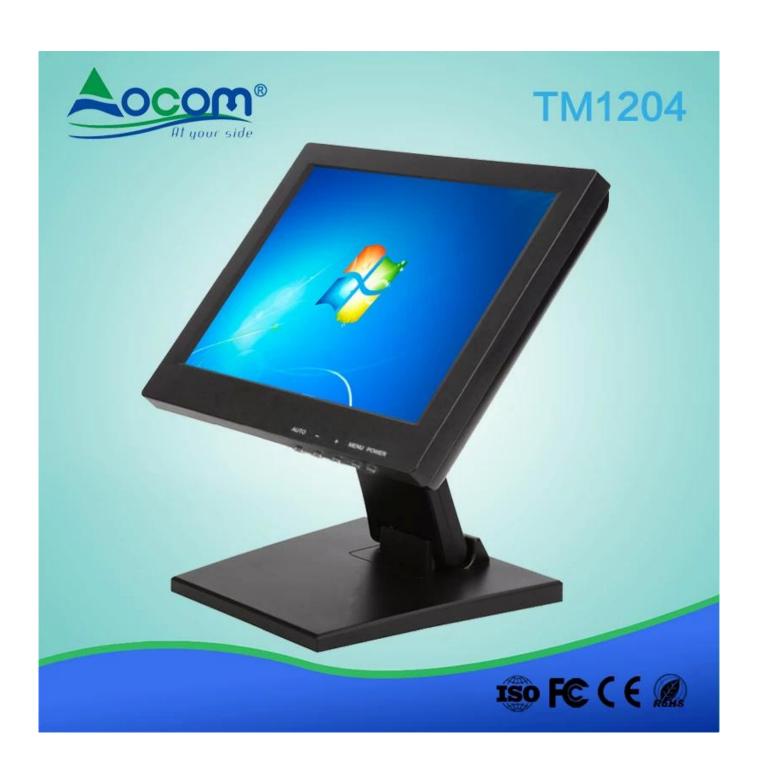

# 12-inch Touch Screen LCD Display (Model No: TM1204)

#### **FEATURES:**

- 1204\*768 high resolution
- 5-wire resistance touch monitor
- Can optional capacitive touch screen
- Foldable base to adjust the angle
- Stylish flat touch panel
- Brightness, contrast, color saturation, sharpness and other indicators adjusted automatically

#### **SPECIFICATION:**

| Display size      | 12.1" diagonal                                        |
|-------------------|-------------------------------------------------------|
| Brightness        | 400cd/m2                                              |
| Resolution        | 1024*768                                              |
| Response time     | 16ms                                                  |
| Color depth       | 16.7M                                                 |
| Line frequency    | 30KHz~61KHz                                           |
| Field frequency   | 50Hz~75Hz                                             |
| Display mode      | VGA                                                   |
| Pixel pitch       | 0.1025 (H) * 0.3075 (V) mm                            |
| Viewing angle     | -65°~+65°(U/D);-50°~+60°(L/R)                         |
| Active Area       | 246.0x184.5 mm                                        |
| Interface         | VGA+USB USB for touch panel,can optinal HDMI          |
| Power input       | AC input, 100□240V, 50□60Hz to DC 12V 3A output       |
| Power consumption | ≤20W (sleeping mode 5W)                               |
| Touch the form    | 5 wire resistance touch can optional capacitive touch |