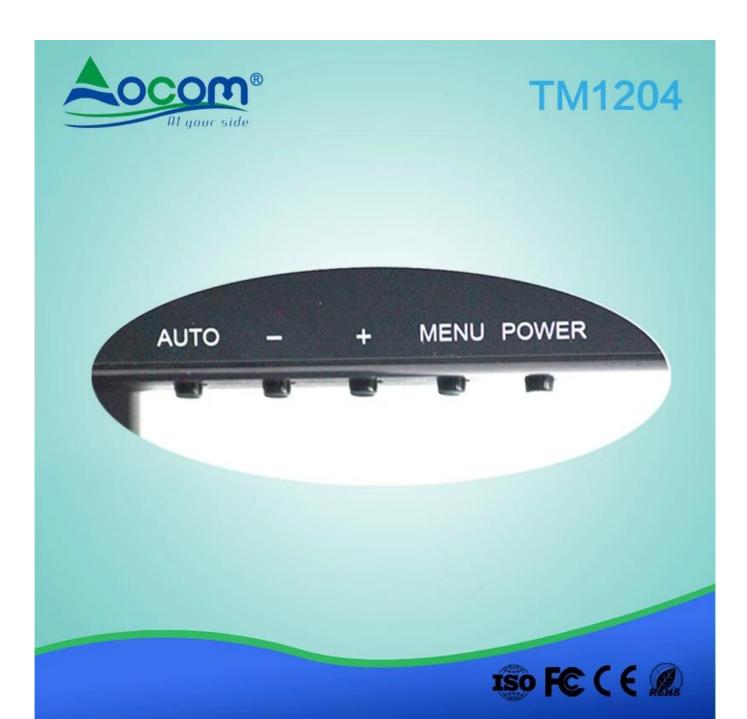

#### **FEATURES:**

- 1204\*768 high resolution
- 5-wire resistance touch monitor
- Can optional capacitive touch screen
- Foldable base to adjust the angle
- Stylish flat touch panel
- Brightness, contrast, color saturation, sharpness and other indicators adjusted automatically