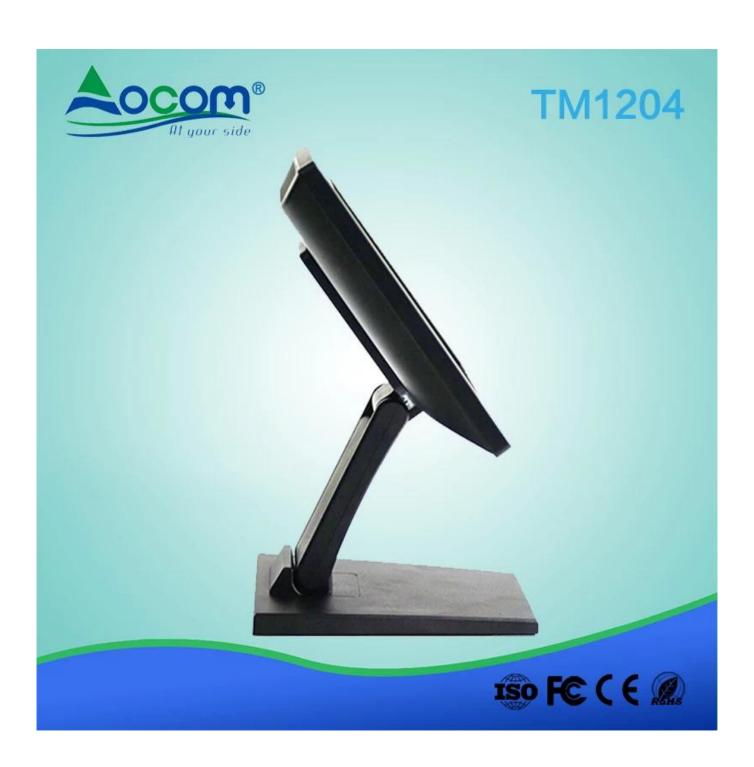

# 12-inch Touch Screen LCD Display (Model No: TM1204)

#### **FEATURES:**

- 1204\*768 high resolution
- 5-wire resistance touch monitor
- Can optional capacitive touch screen
- Foldable base to adjust the angle
- Stylish flat touch panel
- Brightness, contrast, color saturation, sharpness and other indicators adjusted automatically

#### **SPECIFICATION:**

| Display size      | 12.1" diagonal                                        |
|-------------------|-------------------------------------------------------|
| Brightness        | 400cd/m2                                              |
| Resolution        | 1024*768                                              |
| Response time     | 16ms                                                  |
| Color depth       | 16.7M                                                 |
| Line frequency    | 30KHz~61KHz                                           |
| Field frequency   | 50Hz~75Hz                                             |
| Display mode      | VGA                                                   |
| Pixel pitch       | 0.1025 (H) * 0.3075 (V) mm                            |
| Viewing angle     | -65°~+65°(U/D);-50°~+60°(L/R)                         |
| Active Area       | 246.0x184.5 mm                                        |
| Interface         | VGA+USB USB for touch panel,can optinal HDMI          |
| Power input       | AC input, 100□240V, 50□60Hz to DC 12V 3A output       |
| Power consumption | ≤20W (sleeping mode 5W)                               |
| Touch the form    | 5 wire resistance touch can optional capacitive touch |