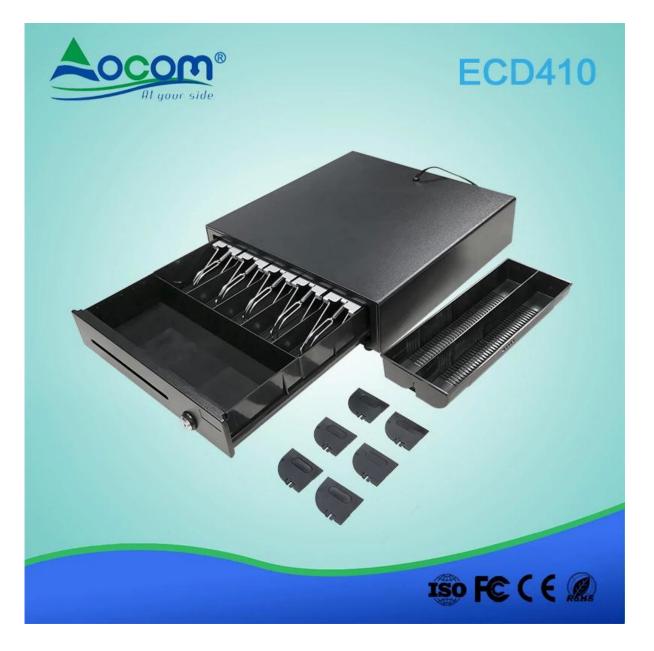

## Three Position Manual Metal Cash Drawer

(Model No.: ECD 410)

## Features:

4 or 5 adjustable Bill holders and 8 removable Coins holders;

All Steel Construction and Textured hybrid powder coat;

12V or 24V for option;

Optional Micro-switch Sensor;

3-position locks;

Manual open available;

Specifications:

| Material   | Flip top: 0.8mm SPCC powder spray the surface of cold rolled plate |
|------------|--------------------------------------------------------------------|
|            | Bottom: 1.0mm SECC fingerprint-resistant plate                     |
| Bill tray  | Four position width: 85/84/84/85mm                                 |
|            | Five position width:68/67/67/67/68mm                               |
|            | Length:193mm; Depth: 59mm                                          |
| Coin tray  | 8 removable position width: 82; Length: 57; Depth: 46              |
| lock       | 3 locks                                                            |
| Power      | 12V / 24V for option                                               |
| Lifetime   | Tested to minimum one million cycles                               |
| Interface  | RJ11, RS232 (Optional)                                             |
| Color      | Black or White                                                     |
| weight     | 6.1 kg (net), 6.8 kg (gross)                                       |
| Dimensions | 410(W) x 415(L) x 100mm(H) (with feet of 10mm)                     |
|            |                                                                    |