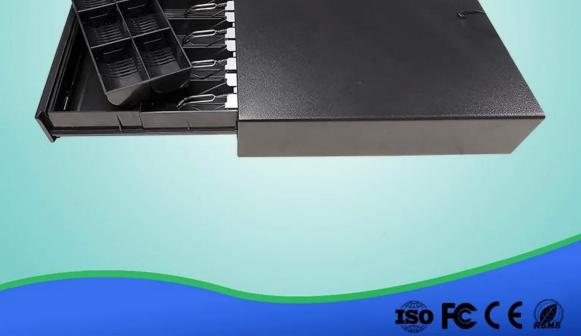

## Three Position Manual Metal Cash Drawer

(Model No.: ECD 410)

## Features:

4 or 5 adjustable Bill holders and 8 removable Coins holders;

All Steel Construction and Textured hybrid powder coat;

12V or 24V for option;

Optional Micro-switch Sensor;

3-position locks;

Manual open available;