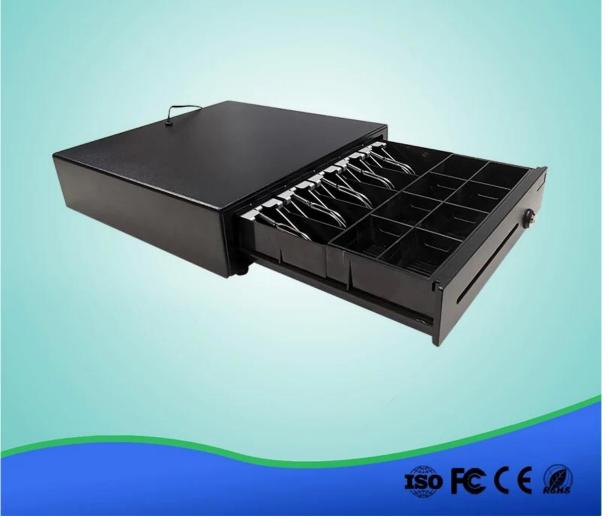

## Three Position Manual Metal Cash Drawer

(Model No.: ECD 410)

## Features:

4 or 5 adjustable Bill holders and 8 removable Coins holders;

All Steel Construction and Textured hybrid powder coat;

12V or 24V for option;

Optional Micro-switch Sensor;

3-position locks;

Manual open available;

Specifications:

| Material   | Flip top: 0.8mm SPCC powder spray the surface of cold rolled plate |
|------------|--------------------------------------------------------------------|
|            | Bottom: 1.0mm SECC fingerprint-resistant plate                     |
| Bill tray  | Four position width: 85/84/84/85mm                                 |
|            | Five position width:68/67/67/67/68mm                               |
|            | Length:193mm; Depth: 59mm                                          |
| Coin tray  | 8 removable position width: 82; Length: 57; Depth: 46              |
| lock       | 3 locks                                                            |
| Power      | 12V / 24V for option                                               |
| Lifetime   | Tested to minimum one million cycles                               |
| Interface  | RJ11, RS232 (Optional)                                             |
| Color      | Black or White                                                     |
| weight     | 6.1 kg (net), 6.8 kg (gross)                                       |
| Dimensions | 410(W) x 415(L) x 100mm(H) (with feet of 10mm)                     |
|            |                                                                    |