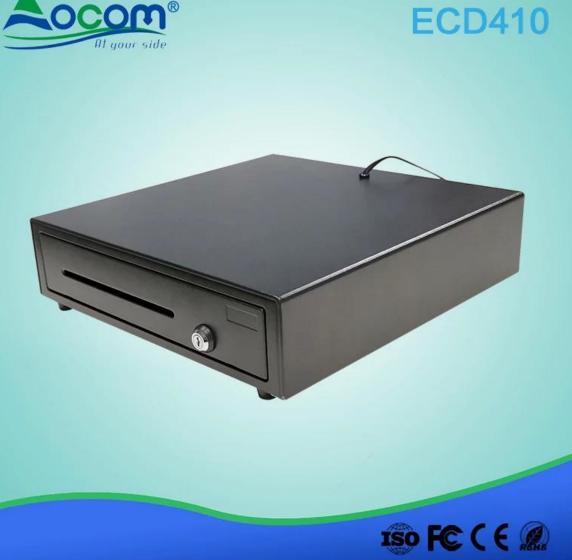

## Three Position Manual Metal Cash Drawer

(Model No.: ECD 410)

Specifications:

| Material   | Flip top: 0.8mm SPCC powder spray the surface of cold rolled plate |
|------------|--------------------------------------------------------------------|
|            | Bottom: 1.0mm SECC fingerprint-resistant plate                     |
| Bill tray  | Four position width: 85/84/84/85mm                                 |
|            | Five position width:68/67/67/67/68mm                               |
|            | Length:193mm; Depth: 59mm                                          |
| Coin tray  | 8 removable position width: 82; Length: 57; Depth: 46              |
| lock       | 3 locks                                                            |
| Power      | 12V / 24V for option                                               |
| Lifetime   | Tested to minimum one million cycles                               |
| Interface  | RJ11, RS232 (Optional)                                             |
| Color      | Black or White                                                     |
| weight     | 6.1 kg (net), 6.8 kg (gross)                                       |
| Dimensions | 410(W) x 415(L) x 100mm(H) (with feet of 10mm)                     |
|            |                                                                    |