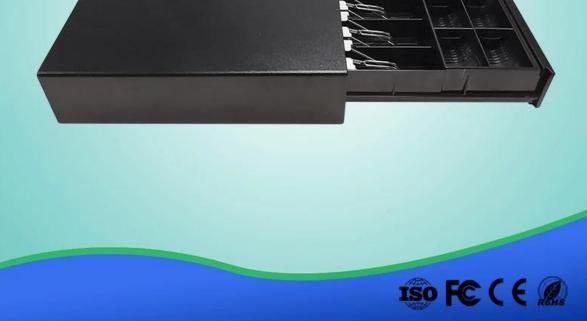

## Three Position Manual Metal Cash Drawer

(Model No.: ECD 410)

## Features:

4 or 5 adjustable Bill holders and 8 removable Coins holders;

All Steel Construction and Textured hybrid powder coat;

12V or 24V for option;

Optional Micro-switch Sensor;

3-position locks;

Manual open available;