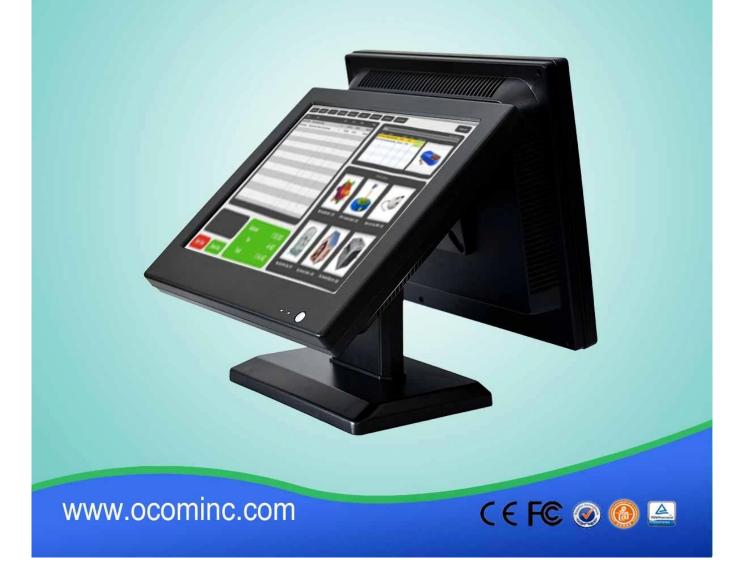

#### Features:

15 Inch Dual Screen All-in-one Touch POS Terminal Display: Both Mian and Vice-screen are 15 inches Touch Panel: Mian screen 5-wire Resistive Touch CPU: Intel 1037U Dual Core 1.8GHz Memory: DDR3 2GB SSD: 32G I/O: 4xUSB2.0 , 1xLAN ,1x COM, 1x Audio, 1XPower Supply : 12V 5A external power adapter

### Specification:

| Display      | Display Area(mm)            | 304mm(H)X228mm(V)                                                      |
|--------------|-----------------------------|------------------------------------------------------------------------|
|              | Dot Pith(mm)                | 0.294mm X 0.294mm                                                      |
|              | Resolution                  | 1024x768/1024*768                                                      |
|              | Brightness                  | 350cd/ 🛛                                                               |
|              |                             | After Installation of Touch screen ,LCD Panel Luminance is 325cd/ []   |
|              | Contrast                    | 500:01:00                                                              |
|              | Color                       | 16.7M                                                                  |
|              | Response time               | 15ms                                                                   |
|              | Viewing Angle               | 150°(H) 135°(V)                                                        |
|              | Power Supply                | External Power adapter: 12V/5A                                         |
|              | Touch Panel                 | 5-wire resistive Touch for Mian Screnn,Vice-screen without touch Panel |
| Main Machine | CPU                         | Intel Celeron 1037U Dual Core 1.8GHz                                   |
|              | Memory                      | DDR3 2GB                                                               |
|              | Chipset                     | Intel Pine view-D And Intel Nm10                                       |
|              | SSD                         | 32GB                                                                   |
|              | I/O                         | 4xUSB2.0 , 1xLAN ,1x COM, 1x Audio,                                    |
|              | Operation System            | Support Windows 2000 / XP / Vista Or Later, Mac OS X Or Later, Linux   |
|              | Compliance: CE, FCC, AND UL |                                                                        |
| Accessories  | Power cables                |                                                                        |
|              | 1x Drive installed CD       |                                                                        |