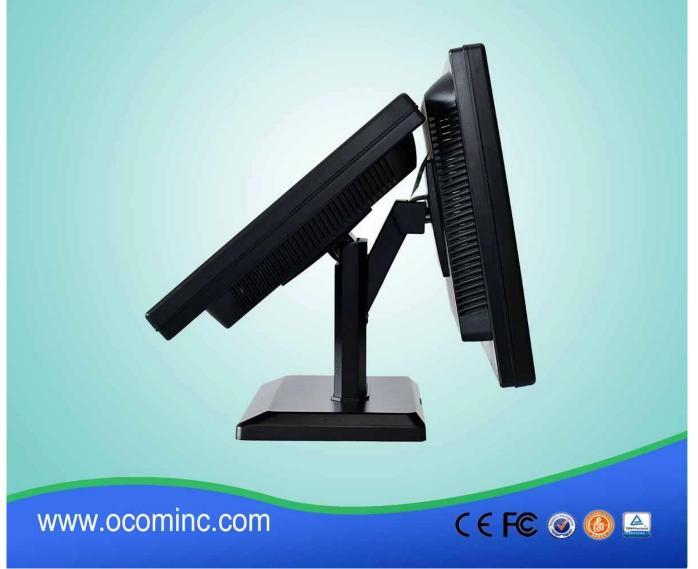

#### Features:

15 Inch Dual Screen All-in-one Touch POS Terminal Display: Both Mian and Vice-screen are 15 inches Touch Panel: Mian screen 5-wire Resistive Touch CPU: Intel 1037U Dual Core 1.8GHz Memory: DDR3 2GB SSD: 32G I/O: 4xUSB2.0 , 1xLAN ,1x COM, 1x Audio, 1XPower Supply : 12V 5A external power adapter

### Specification:

| Display      | Display Area(mm)            | 304mm(H)X228mm(V)                                                      |
|--------------|-----------------------------|------------------------------------------------------------------------|
|              | Dot Pith(mm)                | 0.294mm X 0.294mm                                                      |
|              | Resolution                  | 1024x768/1024*768                                                      |
|              | Brightness                  | 350cd/ 🛛                                                               |
|              |                             | After Installation of Touch screen ,LCD Panel Luminance is 325cd/ []   |
|              | Contrast                    | 500:01:00                                                              |
|              | Color                       | 16.7M                                                                  |
|              | Response time               | 15ms                                                                   |
|              | Viewing Angle               | 150°(H) 135°(V)                                                        |
|              | Power Supply                | External Power adapter: 12V/5A                                         |
|              | Touch Panel                 | 5-wire resistive Touch for Mian Screnn,Vice-screen without touch Panel |
| Main Machine | CPU                         | Intel Celeron 1037U Dual Core 1.8GHz                                   |
|              | Memory                      | DDR3 2GB                                                               |
|              | Chipset                     | Intel Pine view-D And Intel Nm10                                       |
|              | SSD                         | 32GB                                                                   |
|              | I/O                         | 4xUSB2.0 , 1xLAN ,1x COM, 1x Audio,                                    |
|              | Operation System            | Support Windows 2000 / XP / Vista Or Later, Mac OS X Or Later, Linux   |
|              | Compliance: CE, FCC, AND UL |                                                                        |
| Accessories  | Power cables                |                                                                        |
|              | 1x Drive installed CD       |                                                                        |