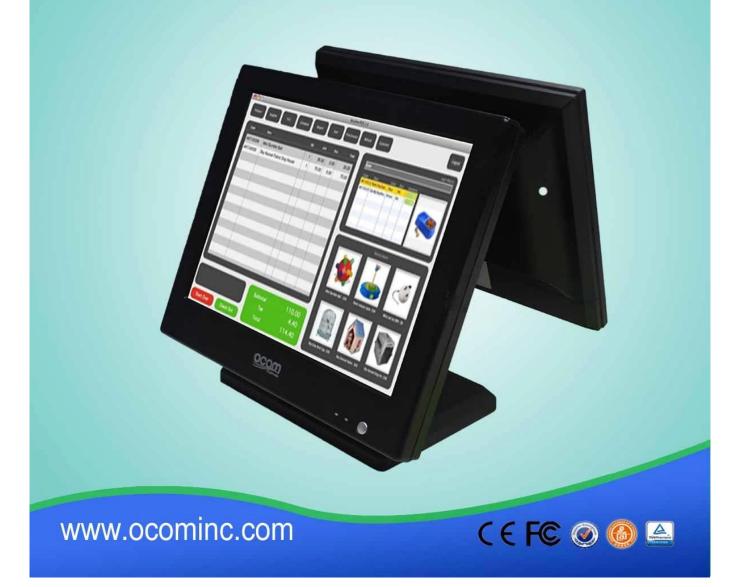

#### Features:

15 Inch Dual Screen All-in-one Touch POS Terminal Display: Both Mian and Vice-screen are 15 inches Touch Panel: Mian screen 5-wire Resistive Touch CPU: Intel 1037U Dual Core 1.8GHz Memory: DDR3 2GB SSD: 32G I/O: 4xUSB2.0 , 1xLAN ,1x COM, 1x Audio, 1XPower Supply : 12V 5A external power adapter

### Specification:

| Display      | Display Area(mm)            | 304mm(H)X228mm(V)                                                      |
|--------------|-----------------------------|------------------------------------------------------------------------|
|              | Dot Pith(mm)                | 0.294mm X 0.294mm                                                      |
|              | Resolution                  | 1024x768/1024*768                                                      |
|              | Brightness                  | 350cd/ 🛛                                                               |
|              |                             | After Installation of Touch screen ,LCD Panel Luminance is 325cd/ []   |
|              | Contrast                    | 500:01:00                                                              |
|              | Color                       | 16.7M                                                                  |
|              | Response time               | 15ms                                                                   |
|              | Viewing Angle               | 150°(H) 135°(V)                                                        |
|              | Power Supply                | External Power adapter: 12V/5A                                         |
|              | Touch Panel                 | 5-wire resistive Touch for Mian Screnn,Vice-screen without touch Panel |
| Main Machine | CPU                         | Intel Celeron 1037U Dual Core 1.8GHz                                   |
|              | Memory                      | DDR3 2GB                                                               |
|              | Chipset                     | Intel Pine view-D And Intel Nm10                                       |
|              | SSD                         | 32GB                                                                   |
|              | I/O                         | 4xUSB2.0 , 1xLAN ,1x COM, 1x Audio,                                    |
|              | Operation System            | Support Windows 2000 / XP / Vista Or Later, Mac OS X Or Later, Linux   |
|              | Compliance: CE, FCC, AND UL |                                                                        |
| Accessories  | Power cables                |                                                                        |
|              | 1x Drive installed CD       |                                                                        |