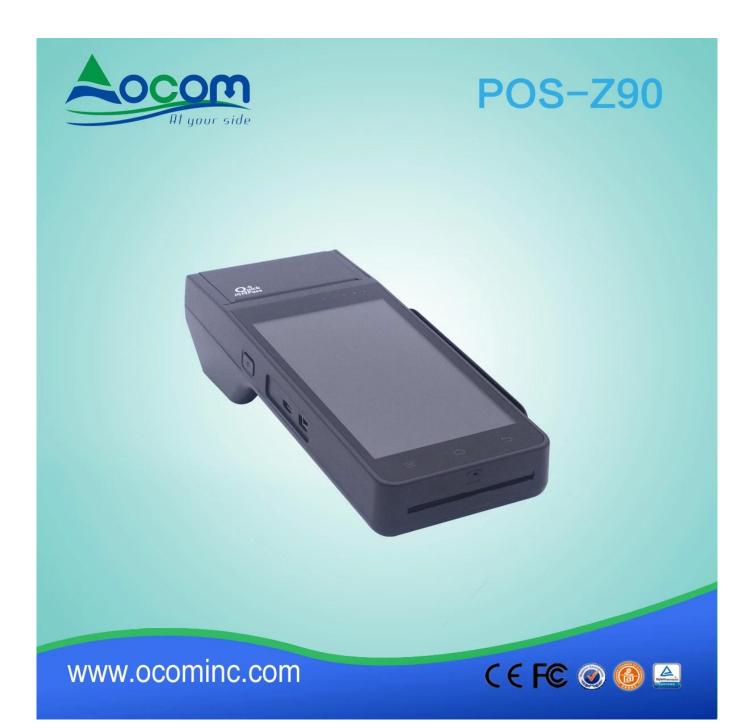

# mobile touch screen pos terminal with printer

(M/N:POS-Z90)

### Feature:

I Android 5.1 operating system

15.0 inch screen touch

I Long standby battery capacity is 3600 mAh

158mm thermal printer

15 million pixels camera

12G /3G/4G wifi, bluetooth communication,

I Integrated magnetic card reader, induction ICcard reader and contact IC card reader

### Pics: