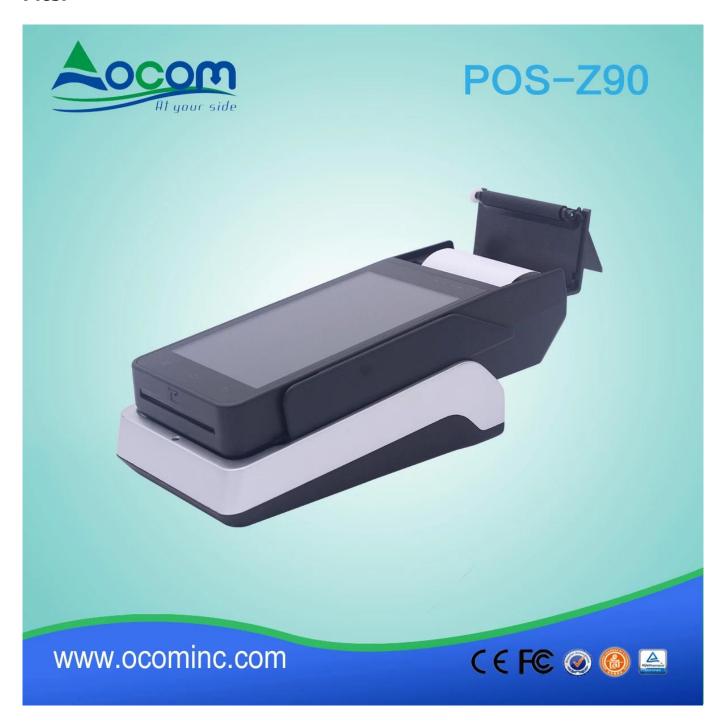

# mobile touch screen pos terminal with printer

(M/N:POS-Z90)

### Feature:

I Android 5.1 operating system

15.0 inch screen touch

I Long standby battery capacity is 3600 mAh

158mm thermal printer

15 million pixels camera

12G /3G/4G wifi, bluetooth communication,

I Integrated magnetic card reader, induction ICcard reader and contact IC card reader

I Passed the EMV L1 L2 and PBOC bank paymentcertification

I Thecradle can be used for communication, charging, power bank, and providing wireless network (Optional)

### Pics: