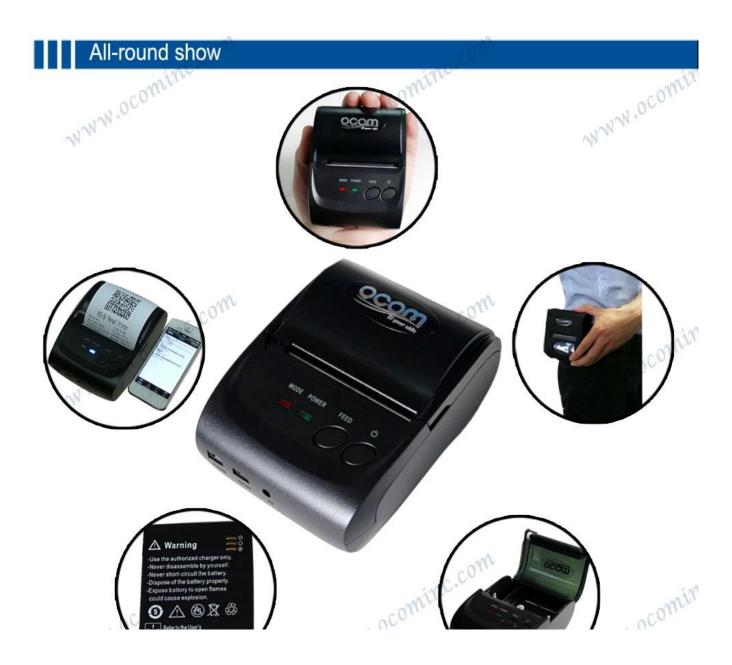

#### reliable wireless thermal printer machine, 58mm thermal receipt printer

#### Features:

- 1.Support Windows, Android, or iOS, or android+ios OS
- 2.Bluetooth, USB and RS232communication for option.
- 3.Higher print speed 90mm/sec.
- 4.100km TPH Life.
- 5.Low power consumptionand large capacity Lithium battery.

#### Applications

Bus/Taxi receipt, Traffic Citation, Logistics, Transportation, Warehouse management, Delivery, Illegal Parking Ticket, Drugstore, Food delivery, restaurant, Price Tag, Retail/Farm

| 2.8      | com                             | w.ocom                   | W. ocom                                              |
|----------|---------------------------------|--------------------------|------------------------------------------------------|
| Verified | Product Name                    | Production Line Capacity | Actual Units Produced(Previous Year)                 |
| ~        | Thermal Printer                 | 40,000 Sets / Month      | 250,000 Sets                                         |
| ~        | Dot Matrix Printer              | 15,000 Sets / Month      | 10,000 Sets                                          |
| 1        | Bluetooth Printer               | 30,000 Sets / Month      | 20,000 Sets                                          |
| 1        | Barcode Scanner                 | 40,000 Sets / Month      | 20,000 Sets                                          |
| ~        | POS Machine                     | 5,000 Sets / Month       | 10,000 Sets                                          |
| 1        | Magnetic Card Reader and Writer | 45,000 Sets / Month      | 50,000 Sets                                          |
|          | ominc.com                       | ✓ Indicates inf          | ormation has been verifed onsite by TUV on 2013.7.15 |