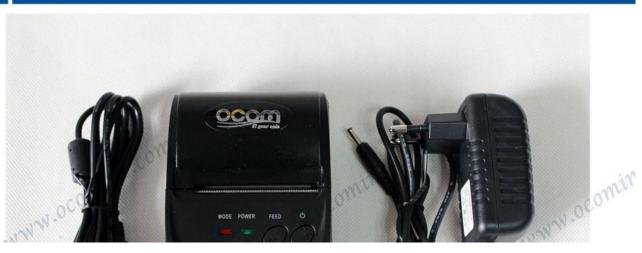

#### reliable wireless thermal printer machine, 58mm thermal receipt printer

#### (Model:OCPP-M05)

#### Features:

- 1.Support Windows, Android, or iOS, or android+ios OS
- 2.Bluetooth, USB and RS232communication for option.
- 3.Higher print speed 90mm/sec.
- 4.100km TPH Life.
- 5.Low power consumptionand large capacity Lithium battery.