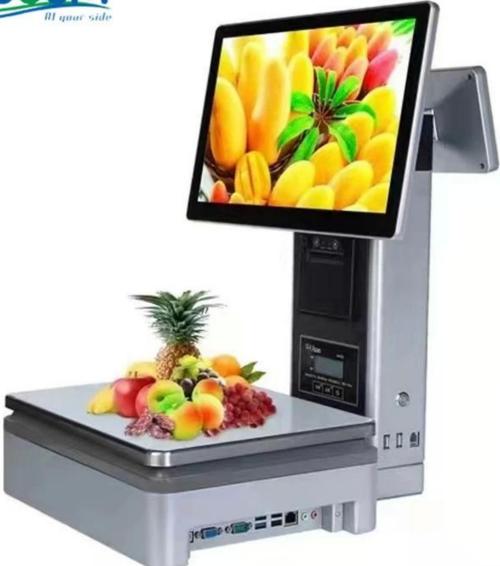

## POS-S002 15.1 Inches Barcode Scale Label Printing Scale Digital

(M/N:POS-S002)

## Features:

Windows 7 operating system, J1800 Dual-core processor

15 Inch Dual screen, the main screen with capacitive touch function

Built-in 58mm printer

Hidden I / O interface make the device more beautiful

## **Specifications:**

| Model                 | POS-S002                                                      |
|-----------------------|---------------------------------------------------------------|
| screen                | Double 15-inch IPS screen,                                    |
| Touch panel           | Multi-line capacitive touch                                   |
| Resoluiton            | 1024*768                                                      |
| Brightness            | 2                                                             |
|                       | 250cd/m                                                       |
| View angle            | Horizon: 160; Vertical :150                                   |
| Touch screen          | Multi-point projected G+G capacitive touch                    |
| Sub-display           | 15.1inch display W/o touch function                           |
| MPU                   | J1800 Dual-core processor,can up to J1900 Quad-core processor |
| Weighing index        | 15Kg, Division value□2g(optional: 30Kg)                       |
| Printer               | 58mm thermal printer                                          |
| Printing Speed        | 90mm/s                                                        |
| Interface:            | WLAN*1, RJ11*1,COM *1, USB*4                                  |
| Memory                | DDR3 2GB , support up to 4GB                                  |
| Hard disk             | 32G SSD  Support optional higher configuration                |
| Power supply          | DC 12V 8A                                                     |
| Material              | Aluminium alloy + stainless steel +ABS                        |
| Package (Dual screen) | 59*44*67cm, 18kgs                                             |
| Operating temperature | 0 to 40 degrees centigrade                                    |
| Storage temperature   | -10 to 60 degrees centigrade                                  |
| Working humidity      | 10%~80% No condensation                                       |
| Storage humidity      | 10%~90% No condensation                                       |