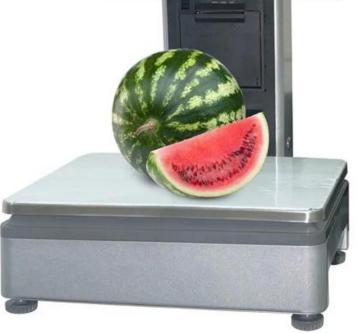

## Application areas:

supermarket checkout, seafood aquatic products shop, fruit shop, snack shop, delicatessen, and so on.

## **Specifications:**

| Model                 | POS-S002                                                      |
|-----------------------|---------------------------------------------------------------|
| screen                | Double 15-inch IPS screen,                                    |
| Touch panel           | Multi-line capacitive touch                                   |
| Resoluiton            | 1024*768                                                      |
| Brightness            | 2                                                             |
|                       | 250cd/m                                                       |
| View angle            | Horizon: 160; Vertical :150                                   |
| Touch screen          | Multi-point projected G+G capacitive touch                    |
| Sub-display           | 15.1inch display W/o touch function                           |
| MPU                   | J1800 Dual-core processor,can up to J1900 Quad-core processor |
| Weighing index        | 15Kg, Division value□2g(optional: 30Kg)                       |
| Printer               | 58mm thermal printer                                          |
| Printing Speed        | 90mm/s                                                        |
| Interface:            | WLAN*1, RJ11*1,COM *1, USB*4                                  |
| Memory                | DDR3 2GB , support up to 4GB                                  |
| Hard disk             | 32G SSD  Support optional higher configuration                |
| Power supply          | DC 12V 8A                                                     |
| Material              | Aluminium alloy + stainless steel +ABS                        |
| Package (Dual screen) | 59*44*67cm, 18kgs                                             |
| Operating temperature | 0 to 40 degrees centigrade                                    |
| Storage temperature   | -10 to 60 degrees centigrade                                  |
| Working humidity      | 10%~80% No condensation                                       |
| Storage humidity      | 10%~90% No condensation                                       |