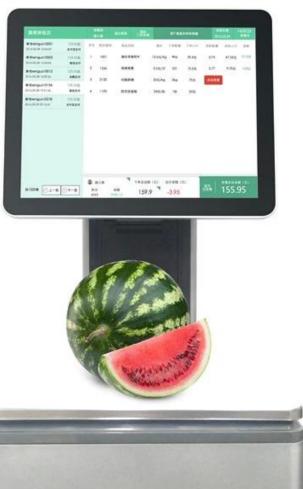

## POS-S002 15.1 Inches Barcode Scale Label Printing Scale Digital

(M/N:POS-S002)

## Features:

Windows 7 operating system, J1800 Dual-core processor

15 Inch Dual screen, the main screen with capacitive touch function

Built-in 58mm printer

Hidden I / O interface make the device more beautiful

## Application areas:

supermarket checkout, seafood aquatic products shop, fruit shop, snack shop, delicatessen, and so on.