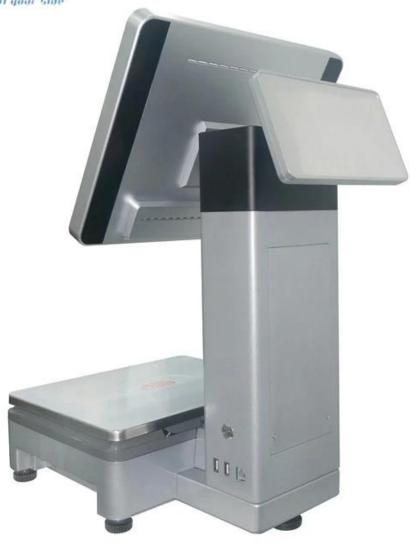

## Features:

Windows 7 operating system, J1800 Dual-core processor

15 Inch Dual screen, the main screen with capacitive touch function

Built-in 58mm printer

Hidden I / O interface make the device more beautiful

## **Specifications:**

| Model                 | POS-S002                                                      |
|-----------------------|---------------------------------------------------------------|
| screen                | Double 15-inch IPS screen,                                    |
| Touch panel           | Multi-line capacitive touch                                   |
| Resoluiton            | 1024*768                                                      |
| Brightness            | 2                                                             |
|                       | 250cd/m                                                       |
| View angle            | Horizon: 160; Vertical :150                                   |
| Touch screen          | Multi-point projected G+G capacitive touch                    |
| Sub-display           | 15.1inch display W/o touch function                           |
| MPU                   | J1800 Dual-core processor,can up to J1900 Quad-core processor |
| Weighing index        | 15Kg, Division value□2g(optional: 30Kg)                       |
| Printer               | 58mm thermal printer                                          |
| Printing Speed        | 90mm/s                                                        |
| Interface:            | WLAN*1, RJ11*1,COM *1, USB*4                                  |
| Memory                | DDR3 2GB , support up to 4GB                                  |
| Hard disk             | 32G SSD  Support optional higher configuration                |
| Power supply          | DC 12V 8A                                                     |
| Material              | Aluminium alloy + stainless steel +ABS                        |
| Package (Dual screen) | 59*44*67cm, 18kgs                                             |
| Operating temperature | 0 to 40 degrees centigrade                                    |
| Storage temperature   | -10 to 60 degrees centigrade                                  |
| Working humidity      | 10%~80% No condensation                                       |
| Storage humidity      | 10%~90% No condensation                                       |