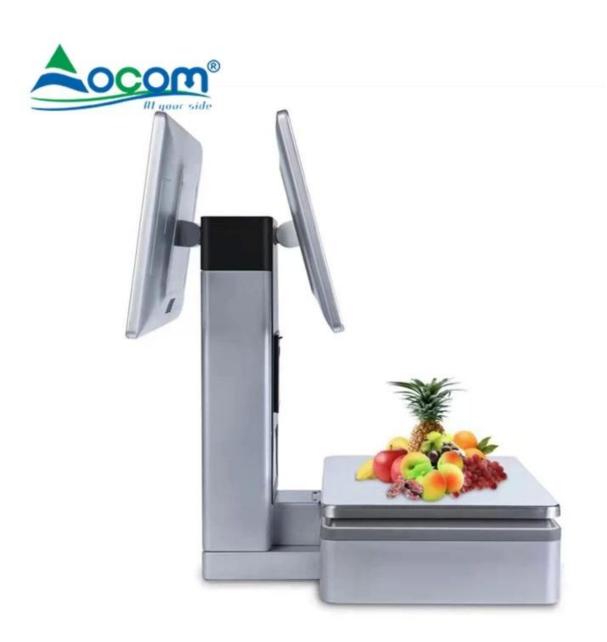

## POS-S002 15.1 Inches Barcode Scale Label Printing Scale Digital

(M/N:POS-S002)

## Features:

Windows 7 operating system, J1800 Dual-core processor

15 Inch Dual screen, the main screen with capacitive touch function

Built-in 58mm printer

Hidden I / O interface make the device more beautiful

## Application areas:

supermarket checkout, seafood aquatic products shop, fruit shop, snack shop, delicatessen, and so on.