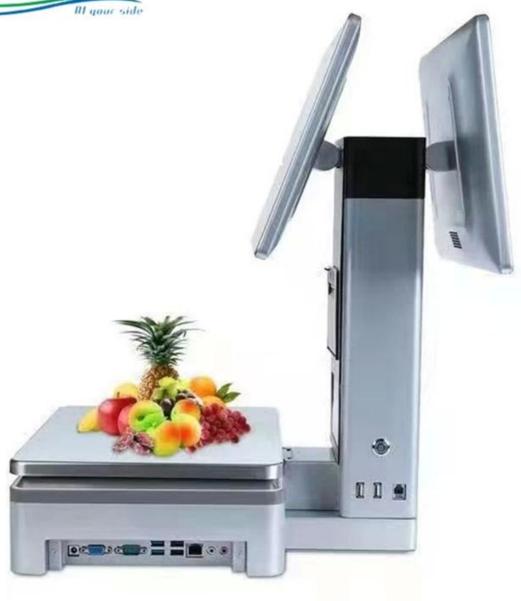

## POS-S002 15.1 Inches Barcode Scale Label Printing Scale Digital

(M/N:POS-S002)

## Features:

Windows 7 operating system, J1800 Dual-core processor

15 Inch Dual screen, the main screen with capacitive touch function

Built-in 58mm printer

Hidden I / O interface make the device more beautiful

## **Specifications:**

| Model                 | POS-S002                                                      |
|-----------------------|---------------------------------------------------------------|
| screen                | Double 15-inch IPS screen,                                    |
| Touch panel           | Multi-line capacitive touch                                   |
| Resoluiton            | 1024*768                                                      |
| Brightness            | 2                                                             |
|                       | 250cd/m                                                       |
| View angle            | Horizon: 160; Vertical :150                                   |
| Touch screen          | Multi-point projected G+G capacitive touch                    |
| Sub-display           | 15.1inch display W/o touch function                           |
| MPU                   | J1800 Dual-core processor,can up to J1900 Quad-core processor |
| Weighing index        | 15Kg, Division value□2g(optional: 30Kg)                       |
| Printer               | 58mm thermal printer                                          |
| Printing Speed        | 90mm/s                                                        |
| Interface:            | WLAN*1, RJ11*1,COM *1, USB*4                                  |
| Memory                | DDR3 2GB , support up to 4GB                                  |
| Hard disk             | 32G SSD  Support optional higher configuration                |
| Power supply          | DC 12V 8A                                                     |
| Material              | Aluminium alloy + stainless steel +ABS                        |
| Package (Dual screen) | 59*44*67cm, 18kgs                                             |
| Operating temperature | 0 to 40 degrees centigrade                                    |
| Storage temperature   | -10 to 60 degrees centigrade                                  |
| Working humidity      | 10%~80% No condensation                                       |
| Storage humidity      | 10%~90% No condensation                                       |