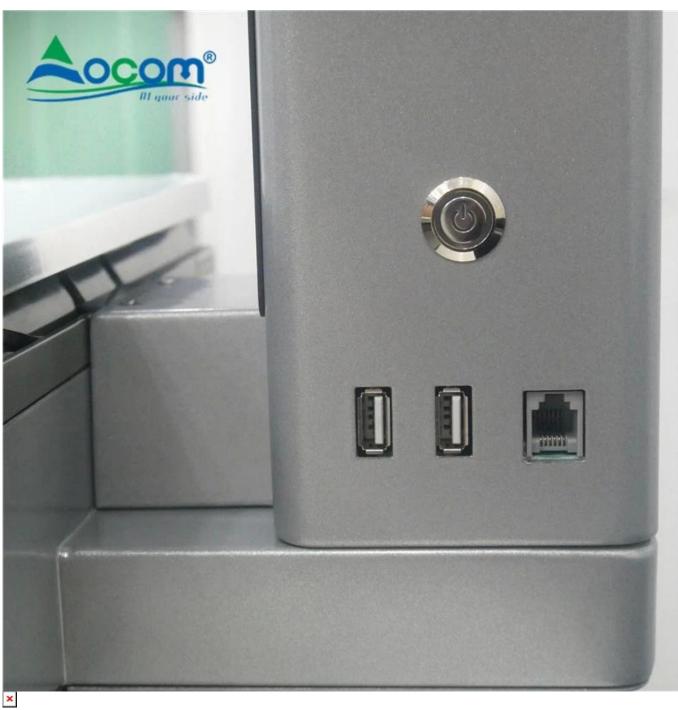

Support barcode scanner, cash drawer, mouse, keyboard, printer and other external devices

Free SDK for development

## **Specifications:**

| Model                 | POS-S002                                                      |
|-----------------------|---------------------------------------------------------------|
| screen                | Double 15-inch IPS screen,                                    |
| Touch panel           | Multi-line capacitive touch                                   |
| Resoluiton            | 1024*768                                                      |
| Brightness            | 2                                                             |
|                       | 250cd/m                                                       |
| View angle            | Horizon: 160; Vertical :150                                   |
| Touch screen          | Multi-point projected G+G capacitive touch                    |
| Sub-display           | 15.1inch display W/o touch function                           |
| MPU                   | J1800 Dual-core processor,can up to J1900 Quad-core processor |
| Weighing index        | 15Kg, Division value□2g(optional: 30Kg)                       |
| Printer               | 58mm thermal printer                                          |
| Printing Speed        | 90mm/s                                                        |
| Interface:            | WLAN*1, RJ11*1,COM *1, USB*4                                  |
| Memory                | DDR3 2GB , support up to 4GB                                  |
| Hard disk             | 32G SSD  Support optional higher configuration                |
| Power supply          | DC 12V 8A                                                     |
| Material              | Aluminium alloy + stainless steel +ABS                        |
| Package (Dual screen) | 59*44*67cm, 18kgs                                             |
| Operating temperature | 0 to 40 degrees centigrade                                    |
| Storage temperature   | -10 to 60 degrees centigrade                                  |
| Working humidity      | 10%~80% No condensation                                       |
| Storage humidity      | 10%~90% No condensation                                       |