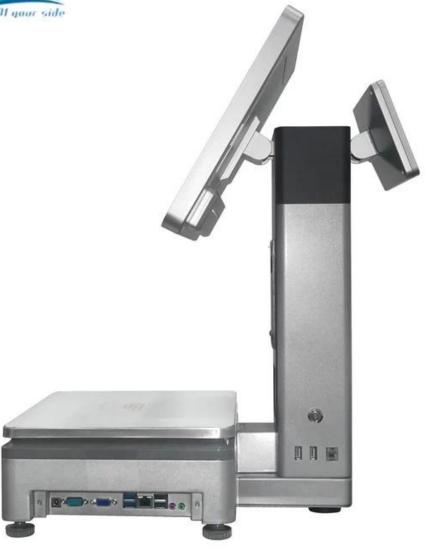

## Features:

Windows 7 operating system, J1800 Dual-core processor

15 Inch Dual screen, the main screen with capacitive touch function

Built-in 58mm printer

Hidden I / O interface make the device more beautiful

## **Specifications:**

| Model                 | POS-S002                                                      |
|-----------------------|---------------------------------------------------------------|
| screen                | Double 15-inch IPS screen,                                    |
| Touch panel           | Multi-line capacitive touch                                   |
| Resoluiton            | 1024*768                                                      |
| Brightness            | 2                                                             |
|                       | 250cd/m                                                       |
| View angle            | Horizon: 160; Vertical :150                                   |
| Touch screen          | Multi-point projected G+G capacitive touch                    |
| Sub-display           | 15.1inch display W/o touch function                           |
| MPU                   | J1800 Dual-core processor,can up to J1900 Quad-core processor |
| Weighing index        | 15Kg, Division value□2g(optional: 30Kg)                       |
| Printer               | 58mm thermal printer                                          |
| Printing Speed        | 90mm/s                                                        |
| Interface:            | WLAN*1, RJ11*1,COM *1, USB*4                                  |
| Memory                | DDR3 2GB , support up to 4GB                                  |
| Hard disk             | 32G SSD  Support optional higher configuration                |
| Power supply          | DC 12V 8A                                                     |
| Material              | Aluminium alloy + stainless steel +ABS                        |
| Package (Dual screen) | 59*44*67cm, 18kgs                                             |
| Operating temperature | 0 to 40 degrees centigrade                                    |
| Storage temperature   | -10 to 60 degrees centigrade                                  |
| Working humidity      | 10%~80% No condensation                                       |
| Storage humidity      | 10%~90% No condensation                                       |