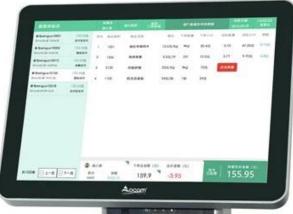

## Features:

Windows 7 operating system, J1800 Dual-core processor

15 Inch Dual screen, the main screen with capacitive touch function

Built-in 58mm printer

Hidden I / O interface make the device more beautiful

Support barcode scanner, cash drawer, mouse, keyboard, printer and other external devices

Free SDK for development

## **Specifications:**

| Model                 | POS-S002                                                      |
|-----------------------|---------------------------------------------------------------|
| screen                | Double 15-inch IPS screen,                                    |
| Touch panel           | Multi-line capacitive touch                                   |
| Resoluiton            | 1024*768                                                      |
| Brightness            | 2                                                             |
|                       | 250cd/m                                                       |
| View angle            | Horizon: 160; Vertical :150                                   |
| Touch screen          | Multi-point projected G+G capacitive touch                    |
| Sub-display           | 15.1inch display W/o touch function                           |
| MPU                   | J1800 Dual-core processor,can up to J1900 Quad-core processor |
| Weighing index        | 15Kg, Division value□2g(optional: 30Kg)                       |
| Printer               | 58mm thermal printer                                          |
| Printing Speed        | 90mm/s                                                        |
| Interface:            | WLAN*1, RJ11*1,COM *1, USB*4                                  |
| Memory                | DDR3 2GB , support up to 4GB                                  |
| Hard disk             | 32G SSD  Support optional higher configuration                |
| Power supply          | DC 12V 8A                                                     |
| Material              | Aluminium alloy + stainless steel +ABS                        |
| Package (Dual screen) | 59*44*67cm, 18kgs                                             |
| Operating temperature | 0 to 40 degrees centigrade                                    |
| Storage temperature   | -10 to 60 degrees centigrade                                  |
| Working humidity      | 10%~80% No condensation                                       |
| Storage humidity      | 10%~90% No condensation                                       |