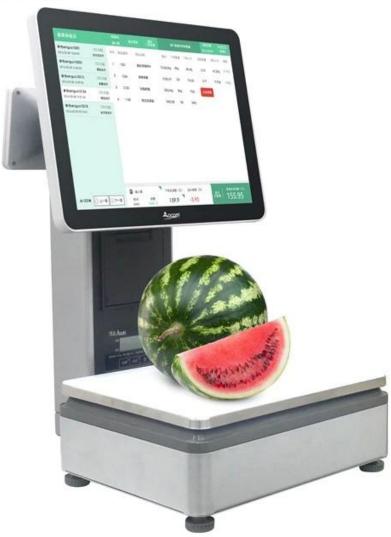

## POS-S002 15.1 Inches Barcode Scale Label Printing Scale Digital

(M/N:POS-S002)

## Features:

Windows 7 operating system, J1800 Dual-core processor

15 Inch Dual screen, the main screen with capacitive touch function

Built-in 58mm printer

Hidden I / O interface make the device more beautiful

## Application areas:

supermarket checkout, seafood aquatic products shop, fruit shop, snack shop, delicatessen, and so on.