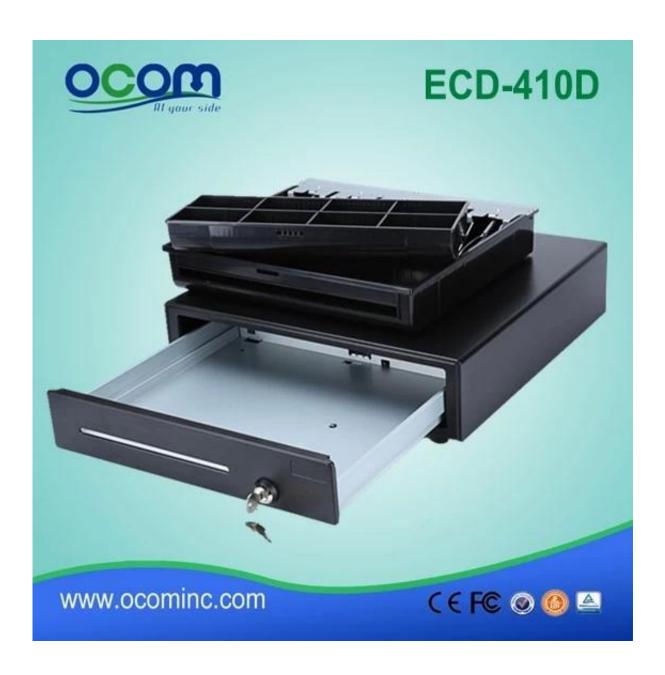

## **Characteristics:**

4 or 5 adjustable Bill holders and 8 removable media Coins All Steel Construction and structured powder coating hybrid 9V to 24V wide power Micro-sensor switch optional Locks to 3 positions

## **Parameters:**

|            | Flip top: 0.8 mm SPCC powder spray the surface of the cold rolled plate |
|------------|-------------------------------------------------------------------------|
|            | Bottom: 1.0mm SECC Fingerprint-resistant plate                          |
|            | Four positions Width: 85/84/84/85 mm                                    |
|            | Five position Width: 68/67/67/68 mm                                     |
|            | Length: 193 mm; Depth: 59mm                                             |
| Purse      | 8 removable Position Width: 82; Length: 57; Depth: 46                   |
| to lock    | 3 locks                                                                 |
| Energy     | 12V 24V wide power                                                      |
| Lifetime   | Tested to a minimum one million cycles                                  |
| Interface  | RJ11 / RJ12                                                             |
| Color      | Black or white                                                          |
| weight     | 6.5 kg (net), 7.0kg (Gross)                                             |
| Dimensions | 410 (W) x 415 (L) x 100 mm (H) (with the feet of 10 mm)                 |