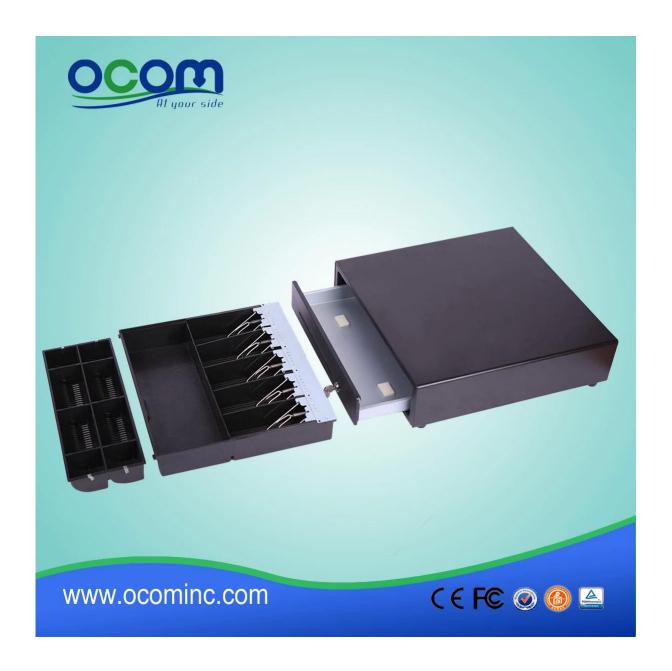

## **Characteristics:**

4 or 5 adjustable Bill holders and 8 removable media Coins All Steel Construction and structured powder coating hybrid 9V to 24V wide power Micro-sensor switch optional Locks to 3 positions

## **Parameters:**

|            | Flip top: 0.8 mm SPCC powder spray the surface of the cold rolled plate |
|------------|-------------------------------------------------------------------------|
|            | Bottom: 1.0mm SECC Fingerprint-resistant plate                          |
|            | Four positions Width: 85/84/84/85 mm                                    |
|            | Five position Width: 68/67/67/68 mm                                     |
|            | Length: 193 mm; Depth: 59mm                                             |
| Purse      | 8 removable Position Width: 82; Length: 57; Depth: 46                   |
| to lock    | 3 locks                                                                 |
| Energy     | 12V 24V wide power                                                      |
| Lifetime   | Tested to a minimum one million cycles                                  |
| Interface  | RJ11 / RJ12                                                             |
| Color      | Black or white                                                          |
| weight     | 6.5 kg (net), 7.0kg (Gross)                                             |
| Dimensions | 410 (W) x 415 (L) x 100 mm (H) (with the feet of 10 mm)                 |