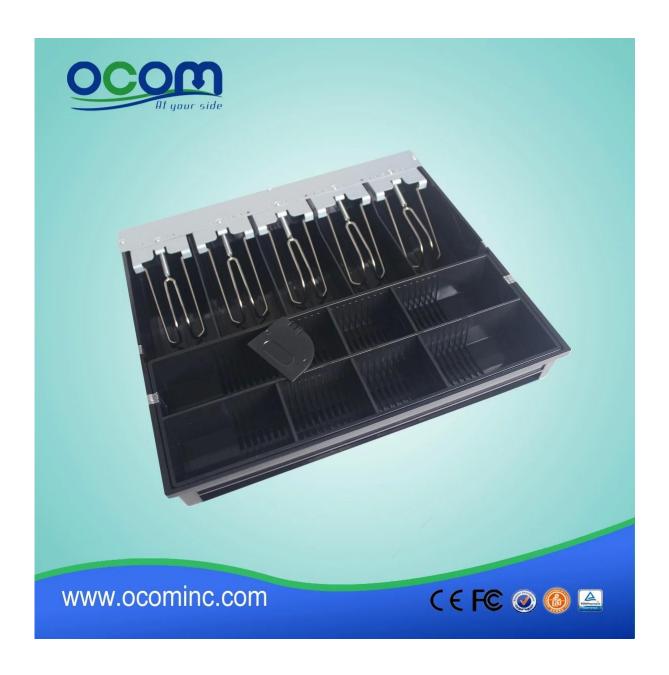

## **Characteristics:**

4 or 5 adjustable Bill holders and 8 removable media Coins All Steel Construction and structured powder coating hybrid 9V to 24V wide power Micro-sensor switch optional Locks to 3 positions

## **Parameters:**

|            | Flip top: 0.8 mm SPCC powder spray the surface of the cold rolled plate |
|------------|-------------------------------------------------------------------------|
|            | Bottom: 1.0mm SECC Fingerprint-resistant plate                          |
|            | Four positions Width: 85/84/84/85 mm                                    |
|            | Five position Width: 68/67/67/68 mm                                     |
|            | Length: 193 mm; Depth: 59mm                                             |
| Purse      | 8 removable Position Width: 82; Length: 57; Depth: 46                   |
| to lock    | 3 locks                                                                 |
| Energy     | 12V 24V wide power                                                      |
| Lifetime   | Tested to a minimum one million cycles                                  |
| Interface  | RJ11 / RJ12                                                             |
| Color      | Black or white                                                          |
| weight     | 6.5 kg (net), 7.0kg (Gross)                                             |
| Dimensions | 410 (W) x 415 (L) x 100 mm (H) (with the feet of 10 mm)                 |