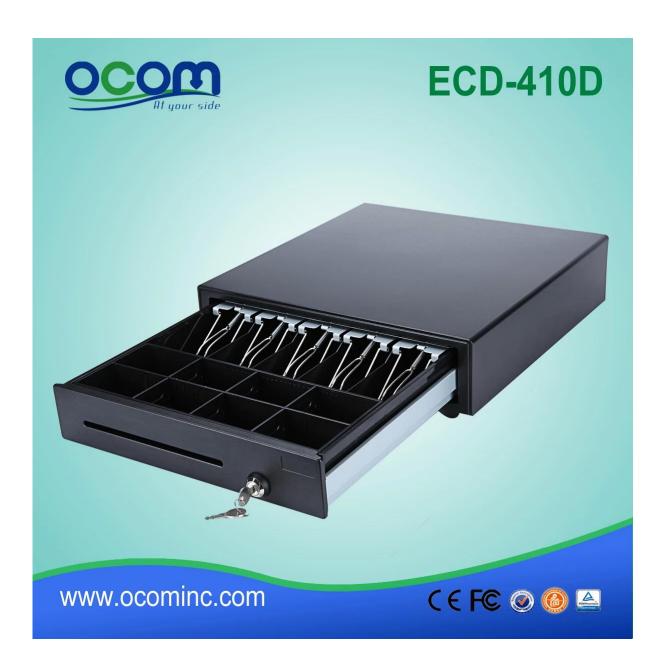

## Electronic Supermarket Money Collection Billing Machine Metal Cash Register Drawer

(Model No.: ECD-410D)

## **Characteristics:**

4 or 5 adjustable Bill holders and 8 removable media Coins All Steel Construction and structured powder coating hybrid 9V to 24V wide power Micro-sensor switch optional Locks to 3 positions

## **Parameters:**

|            | Flip top: 0.8 mm SPCC powder spray the surface of the cold rolled plate |
|------------|-------------------------------------------------------------------------|
|            | Bottom: 1.0mm SECC Fingerprint-resistant plate                          |
|            | Four positions Width: 85/84/84/85 mm                                    |
|            | Five position Width: 68/67/67/68 mm                                     |
|            | Length: 193 mm; Depth: 59mm                                             |
| Purse      | 8 removable Position Width: 82; Length: 57; Depth: 46                   |
| to lock    | 3 locks                                                                 |
| Energy     | 12V 24V wide power                                                      |
| Lifetime   | Tested to a minimum one million cycles                                  |
| Interface  | RJ11 / RJ12                                                             |
| Color      | Black or white                                                          |
| weight     | 6.5 kg (net), 7.0kg (Gross)                                             |
| Dimensions | 410 (W) x 415 (L) x 100 mm (H) (with the feet of 10 mm)                 |