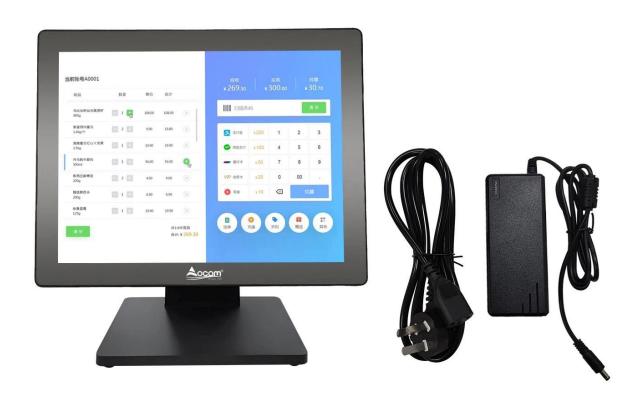

| Υγρασία<br>αποθήκευσης      | 10%~90% Χωρίς συμπύκνωση                                                            |  |
|-----------------------------|-------------------------------------------------------------------------------------|--|
| Πακέτο                      |                                                                                     |  |
| Βάρος                       | Καθαρό 5,5 κιλά, μικτό 7,0 κιλά                                                     |  |
| Συσκευασία με<br>αφρό μέσα  | 440*290*425 χλστ                                                                    |  |
| αξεσουάρ                    |                                                                                     |  |
| Μετασχηματιστής<br>ρεύματος | Είσοδος εναλλασσόμενου ρεύματος 110-240V/50-60HZ, προσαρμογέας εξόδου DC12V/5A      |  |
| Καλώδιο<br>ρεύματος         | Βύσμα καλωδίου τροφοδοσίας συμβατό με ΗΠΑ / ΕΕ / ΗΒ κλπ και προσαρμοσμένο διαθέσιμο |  |
| Αλλα                        |                                                                                     |  |
| Συμμόρφωση                  | FCC Κατηγορία A/CE Mark/LVD/CCC                                                     |  |