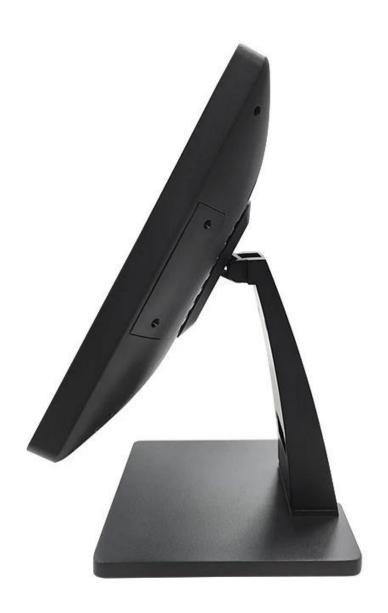

## Αφής 15 ιντσών POS τερματικό Με βάση αλουμινίου

- 1513W&POS-1513A)

Προαιρετική πλευρική οθόνη πελάτη MSR και VFD220 τοποθετημένη στο πίσω κάλυμμα. Επίπεδη και αδιάβροχη οθόνη επιφάνειας, ανθεκτική στις γρατσουνιές.