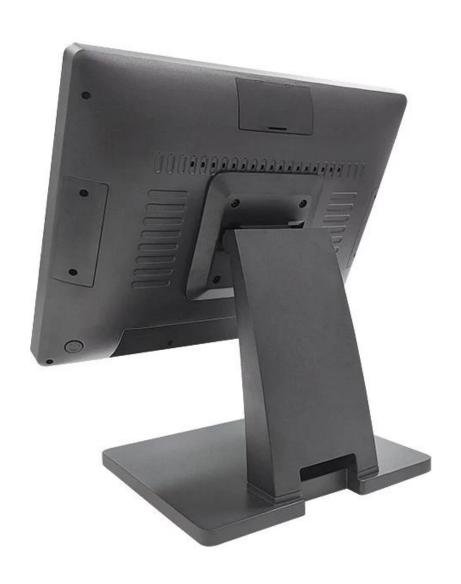

Προαιρετική πλευρική οθόνη πελάτη MSR και VFD220 τοποθετημένη στο πίσω κάλυμμα. Επίπεδη και αδιάβροχη οθόνη επιφάνειας, ανθεκτική στις γρατσουνιές.