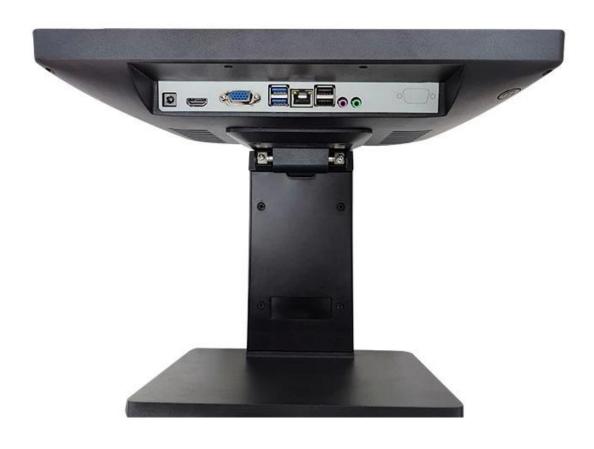

## Παράμετρος

| Μοντέλο                                  | POS-1513W                                                                                                         | POS-1513A                                                                                         |
|------------------------------------------|-------------------------------------------------------------------------------------------------------------------|---------------------------------------------------------------------------------------------------|
| Ονομα                                    | Αφή από κράμα αλουμινίου 15,1 ιντσών POS τερματ                                                                   | rikó                                                                                              |
| Στέγαση                                  | σώμα και βάση μηχανής κελύφους κράματος αλουμινίου                                                                |                                                                                                   |
| Χρώμα                                    | μηχάνημα ολόκληρο μαύρου χρώματος                                                                                 |                                                                                                   |
| <br>Απεικόνιση                           |                                                                                                                   |                                                                                                   |
| Κύρια οθόνη                              | Οθόνη αφής 15,1 ιντσών                                                                                            |                                                                                                   |
| Ανάλυση                                  | 1024*768                                                                                                          |                                                                                                   |
| Λάμψη                                    | 250cd/m2                                                                                                          |                                                                                                   |
| Γωνία θέασης                             | Horizon: 160; Κάθετα: 150                                                                                         |                                                                                                   |
| Οθόνη αφής                               | Χωρητική αφή πολλαπλών σημείων προβολής GG                                                                        |                                                                                                   |
| Υπο-οθόνη                                | Οθόνη 9,7 ιντσών W/o λειτουργία αφής                                                                              |                                                                                                   |
| Εμφάνιση πελάτη                          | Οθόνη 2*20 VFD τοποθετημένη στο πίσω κάλυμμα για επιλογή                                                          |                                                                                                   |
| Εκτέλεση                                 |                                                                                                                   |                                                                                                   |
| Μητρική πλακέτα                          | Intel Celeron J4125, 2,0 GHz ή Intel core I3 / I5 4th<br>CPU για επιλογή                                          | Rockchip series RK3568, quad core 2.0G, RK3288 for option                                         |
| Μνήμη<br>συστήματος                      | 1*Υποδοχή SO-DIMM DDR4, υποστήριξη 2400mHZ,<br>4GB /8GB για επιλογή                                               | Ενσωματωμένο DDR4 2 GB, 4 GB για<br>επιλογή                                                       |
| Συσκευή<br>αποθήκευσης                   | Msata SSD 64 GB ή νεότερο, έως 256 GB                                                                             | στο board8GB, 16GB, 32GB EMMC για<br>επιλογή                                                      |
| Ήχος                                     | Επί του Real Tek ALC662                                                                                           | επί του τσιπ ήχου Real Tek ALC5640                                                                |
| LAN                                      | 10/100 Mbs, τσιπ Realtek RTL8111F Lan<br>ενσωματωμένη υποδοχή Mini PCI-E, υποστηρίζει<br>ενσωματωμένη μονάδα WIFI | 10/100 Mbs, τσιπ Realtek RTL8111F Lan,<br>Υποστήριξη Wi-Fi 802.11b/g/n, υποστήριξη<br>BT3.0/BT4.0 |
| Λειτουργικό<br>σύστημα                   | Υποστήριξη Windows 10/11                                                                                          | Έως Android 8.1                                                                                   |
| Συνδεσιμότητα                            |                                                                                                                   |                                                                                                   |
|                                          | Κουμπί λειτουργίας*1                                                                                              |                                                                                                   |
| Εξωτερικός<br>Θύρα Ι/Ο<br>(J4125/RK3568) | 12V DC στην υποδοχή*1                                                                                             |                                                                                                   |
|                                          | LAN: RJ-45*1                                                                                                      |                                                                                                   |
|                                          | USB*4                                                                                                             |                                                                                                   |
| Εξωτερικός<br>Θύρα I/O J4125             | 15PIN D-sub VGA *1                                                                                                |                                                                                                   |
|                                          | HDMI*1 ή RS 232*1 για επιλογή                                                                                     |                                                                                                   |
|                                          | line out*1,MIC in*1                                                                                               |                                                                                                   |
| Εξωτερικός<br>Θύρα I/O RK3568            | Έξοδος ήχου*1                                                                                                     |                                                                                                   |
|                                          | Θύρα κάρτας TF*1                                                                                                  |                                                                                                   |
|                                          | RJ11 για συρτάρι μετρητών*1                                                                                       |                                                                                                   |
|                                          | RS 232*1                                                                                                          |                                                                                                   |
| Επιλογές                                 |                                                                                                                   |                                                                                                   |
| MSR                                      | Προαιρετικό πλαϊνό MSR                                                                                            |                                                                                                   |
| περιβάλλον                               |                                                                                                                   |                                                                                                   |
| Θερμοκρασία<br>λειτουργίας               | 0 έως 40 βαθμούς Κελσίου                                                                                          |                                                                                                   |
| Θερμοκρασία<br>αποθήκευσης               | -10 έως 60 βαθμούς Κελσίου                                                                                        |                                                                                                   |
| Υγρασία εργασίας                         | 10%~80% Χωρίς συμπύκνωση                                                                                          |                                                                                                   |