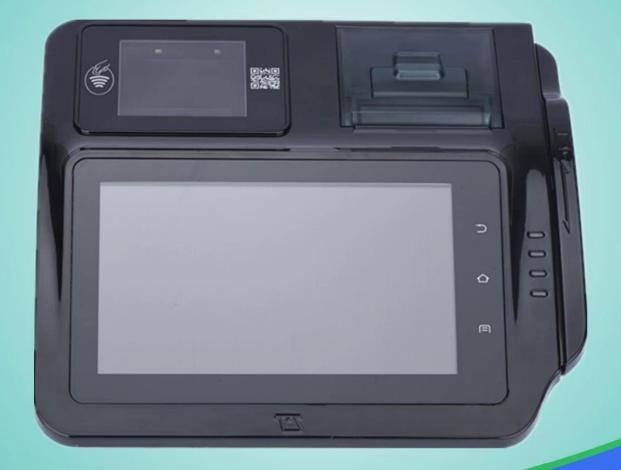

## **Brief Introduction**

POS-M680 is a high-end multi-media POS, developed on the Android system. And it's configured with 7 inch touch screen, magnetic, IC and RFID card reader, thermal printer, barcode scanner. It is able to match diversified needs ranging from financial self-attendance, membership management, identification recognition and etc. And widely used in restaurant, banking, hotel, shopping mall, lottery and etc. Features:

- ->Android 4.0 operation system
- ->7 Inch High-definition color screen ☐ 1024\*600 solution ☐
- ->3\*SAM card slot,ISO7816 standard
- ->Abundant device Interface can access sacnner keypad cash drawer

Specification

Processor

Corte-A8, 1.0GHz

OS

Android 4.0

Memory

512M RAM+4G ROM

SD

Micro SD□Up to TF 32GB)

Display

7 INCH High-definition color screen □ 1024\*600 solution □

Touch Screen

Multipoint capacitive touch screen

Printer

High speed Thermal Printer. Paper Width: 57MM, Diameter: 42MM

Magnetic Card Reader

ISO7811 1/2/3 Tracks, Support Dual-swiping

IC Card Reader

ISO7816 standard

RFID Card Reader

ISO14443TypeA, TypeB and ISO15693

Camera

3 Mega-pixel With autofocus

Fingerprint Scanner

Live, biometric fingerprint sensor/reader, capacitive touch screen, 508 DPI, <1s,

Barcode Scanner

1D/2D barcode decoding by camera or Scan Engine

Communication

GSM:850/900/1800/1900,WCDMA[B1/B2/B5,CDMA: BC0

Wi-Fi

802.11b/g/n WLAN,Support hotspot

Voice

Support Audio Jack or hands-free calls, recording, Voice

Speaker

2\*speakers

**PSAM Card Slot** 

3\*SAM card slot,ISO7816 standard

SIM Card Slot

1\*SIM card slot

**Battery** 

Chargeable battery,1000mAh,7.4V

USB

2\*USB2.0, 1\*mini USB supports OTG features

LAN

1\*RJ45 port

**HDMI** 

1\*HDMI port

LINE

2\*RJ11 ports

RS232

1\*RS232

Power

DC 9V/3A