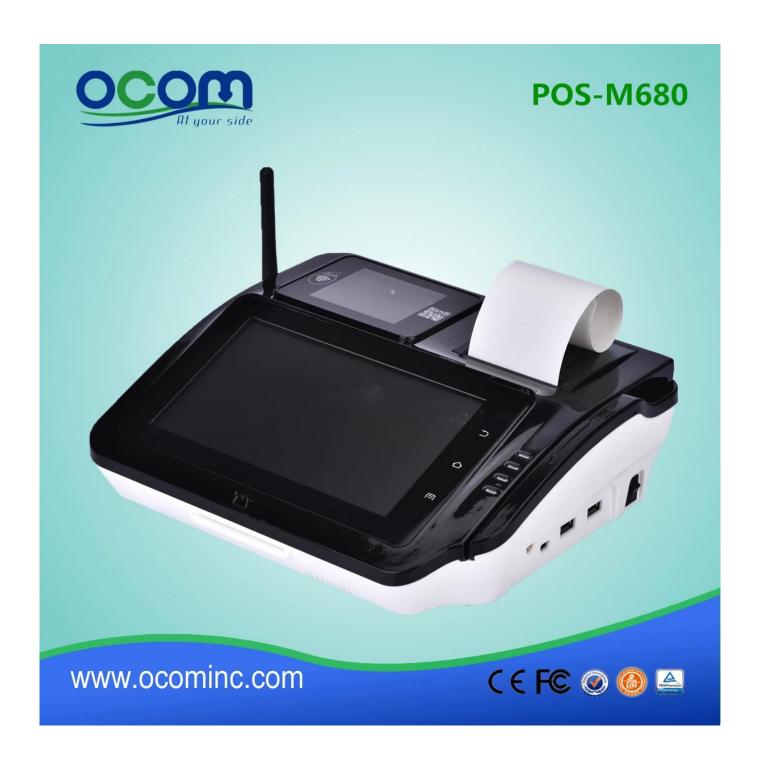

## **Brief Introduction**

POS-M680 is a high-end multi-media POS, developed on the Android system. And it's configured with 7 inch touch screen, magnetic, IC and RFID card reader, thermal printer, barcode scanner. It is able to match diversified needs ranging from financial self-attendance, membership management, identification recognition and etc. And widely used in restaurant, banking, hotel, shopping mall, lottery and etc. Features:

- ->Android 4.0 operation system
- ->7 Inch High-definition color screen ☐ 1024\*600 solution ☐
- ->3\*SAM card slot,ISO7816 standard
- ->Abundant device Interface can access sacnner keypad cash drawer

Specification

Processor

Corte-A8, 1.0GHz

OS

Android 4.0

Memory

512M RAM+4G ROM

SD

Micro SD□Up to TF 32GB)

Display

7 INCH High-definition color screen □ 1024\*600 solution □

Touch Screen

Multipoint capacitive touch screen

Printer

High speed Thermal Printer. Paper Width: 57MM, Diameter: 42MM

Magnetic Card Reader

ISO7811 1/2/3 Tracks, Support Dual-swiping

IC Card Reader

ISO7816 standard

RFID Card Reader

ISO14443TypeA, TypeB and ISO15693

Camera

3 Mega-pixel With autofocus

Fingerprint Scanner

Live, biometric fingerprint sensor/reader, capacitive touch screen, 508 DPI, <1s,

Barcode Scanner

1D/2D barcode decoding by camera or Scan Engine

Communication

GSM:850/900/1800/1900,WCDMA[B1/B2/B5,CDMA: BC0

Wi-Fi

802.11b/g/n WLAN,Support hotspot

Voice

Support Audio Jack or hands-free calls, recording, Voice

Speaker

2\*speakers

**PSAM Card Slot** 

3\*SAM card slot,ISO7816 standard

SIM Card Slot

1\*SIM card slot

**Battery** 

Chargeable battery,1000mAh,7.4V

USB

2\*USB2.0, 1\*mini USB supports OTG features

LAN

1\*RJ45 port

**HDMI** 

1\*HDMI port

LINE

2\*RJ11 ports

RS232

1\*RS232

Power

DC 9V/3A