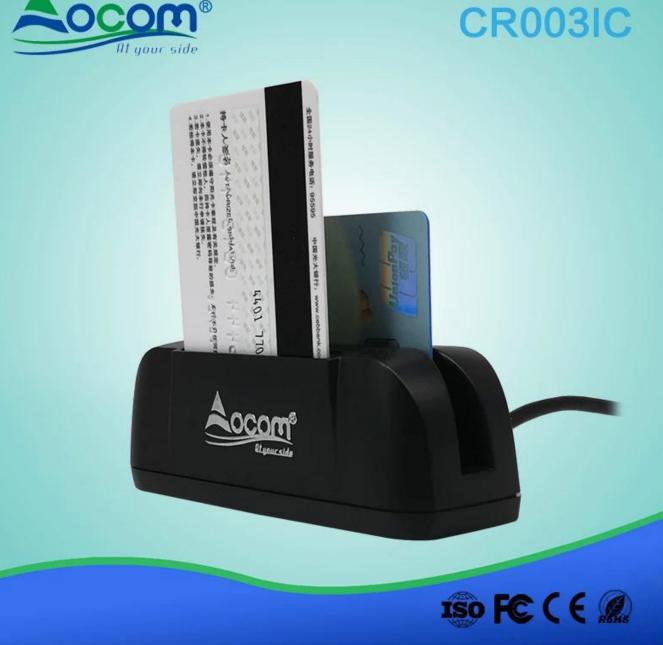

## 1.Introduction

CR003IC is a programmable magnetic card, IC card of multi-function, reading. The user can according to actual needs, by programming or configuration data formats and intelligent interface.

## 2.Features

- Convenient: boot self-checking, no additional power supply, plug and play
- Card type: can read and write all kinds of memory card and support T = 0, T = 1 protocol CPU card
- Communication interface: via USB and computer communication, support the Android platform

# **CR003IC**