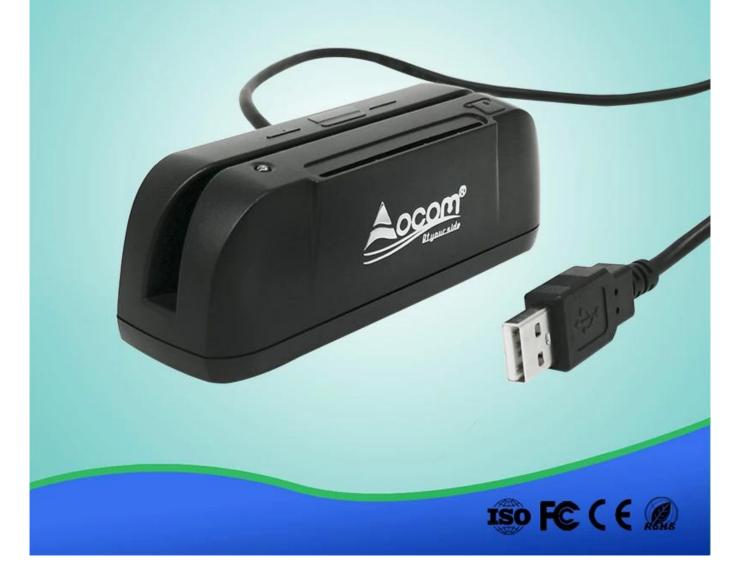

## 1.Introduction

CR003IC is a programmable magnetic card, IC card of multi-function, reading. The user can according to actual needs, by programming or configuration data formats and intelligent interface.

## 2.Features

- Convenient: boot self-checking, no additional power supply, plug and play
- Card type: can read and write all kinds of memory card and support T = 0, T = 1 protocol CPU card
- Communication interface: via USB and computer communication, support the Android platform