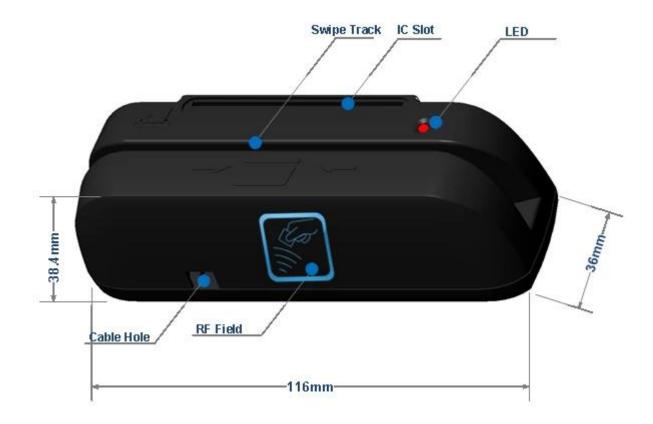

| Communications          | USB or RS232                             |
|-------------------------|------------------------------------------|
| Temperature             | -20°~ 60 °C[]storage[]                   |
|                         | °~ 50 °C∏operation∏                      |
| Humidity                | 15%[85%                                  |
| Dimensions              |                                          |
|                         | 116mm(L) ×36mm(W) × 38.4mm(H)            |
| IC card                 |                                          |
| Operating Life          | > 200,000 times                          |
| Card thickness          | About 0.75mm                             |
| Insert IC card Current  | 20mA                                     |
| Operate IC card         | 50mA                                     |
| Working current         | 25mA                                     |
| Card type               | AT24C01A/24C02/24C04/24C08/24C16/AT24C64 |
|                         | SLE4432/4442[]SLE4418/4428[]             |
|                         | ISSI 24C01A/16,ISO7816-(1-4) (T=1, T=0)  |
| Magnetic Stripe         |                                          |
| Card type               | ISO 7811,AMMVA,CADMV and other format    |
| Swipe speed             | 3 ~ 60 inches / second                   |
| Operating Life          | >600,000                                 |
| Track position          | All 3- track                             |
| Card thickness          | 0.76~1.2mm                               |
| Working current         | 7mA                                      |
| RFID(Optional Function) |                                          |