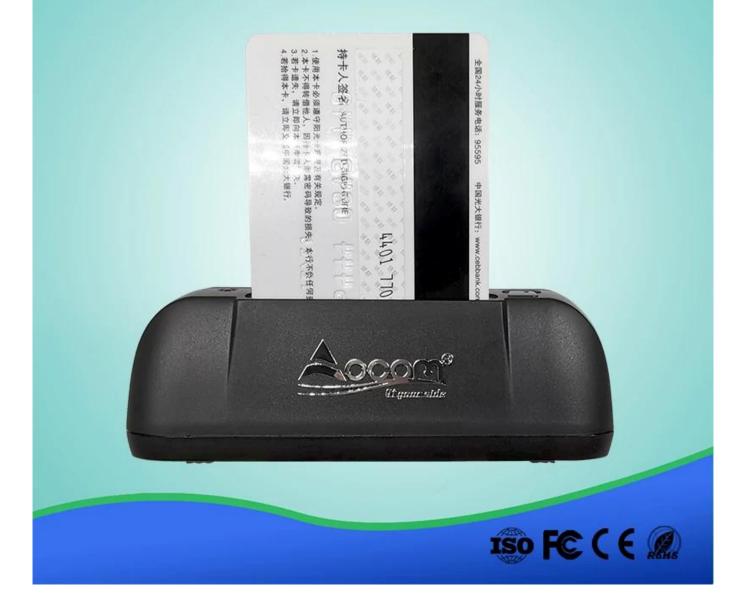

## 1.Introduction

CR003IC is a programmable magnetic card, IC card of multi-function, reading. The user can according to actual needs, by programming or configuration data formats and intelligent interface.

## 2.Features

- Convenient: boot self-checking, no additional power supply, plug and play
- Card type: can read and write all kinds of memory card and support T = 0, T = 1 protocol CPU card
- Communication interface: via USB and computer communication, support the Android platform