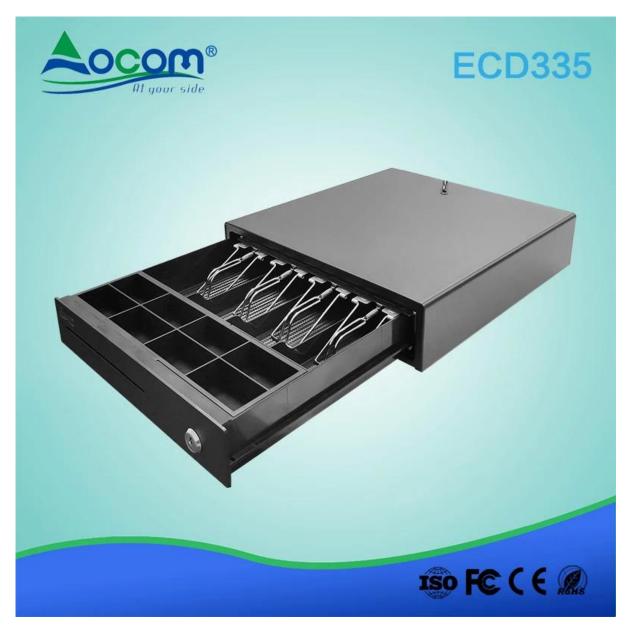

## ECD-335 4 bill 8 coins Cashier Drawer Box

(Model No.: ECD335)

## Features:

4 adjustable Bill holders and 8 removable Coin holders; 12V or 24V for option; 2-position locks;

## Specifications:

| Material  | Flip top: 0.8mm SPCC powder spray the surface of cold rolled plate |
|-----------|--------------------------------------------------------------------|
|           | Bottom: 1.0mm SECC                                                 |
| Bill tray | Four position width: 77/72/72/64mm;                                |
|           | Length:86mm; Depth: 49mm                                           |
| Coin tray | 8 Coin holders                                                     |
|           | Length: 43mm, width:70mm; Depth:26mm                               |
| lock      | 2 locks                                                            |
| Power     | 12V / 24V for option                                               |

## Pics:

**ECD335** 