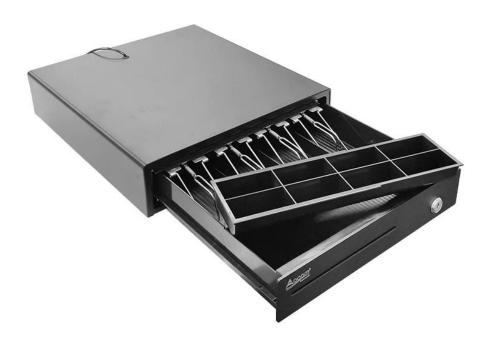

## ECD-335 4 bill 8 coins Cashier Drawer Box

(Model No.: ECD335)

## Features:

4 adjustable Bill holders and 8 removable Coin holders; 12V or 24V for option; 2-position locks;

## Specifications:

| Material  | Flip top: 0.8mm SPCC powder spray the surface of cold rolled plate |
|-----------|--------------------------------------------------------------------|
|           | Bottom: 1.0mm SECC                                                 |
| Bill tray | Four position width: 77/72/72/64mm;                                |
|           | Length:86mm; Depth: 49mm                                           |
| Coin tray | 8 Coin holders                                                     |
|           | Length: 43mm, width:70mm; Depth:26mm                               |
| lock      | 2 locks                                                            |
| Power     | 12V / 24V for option                                               |