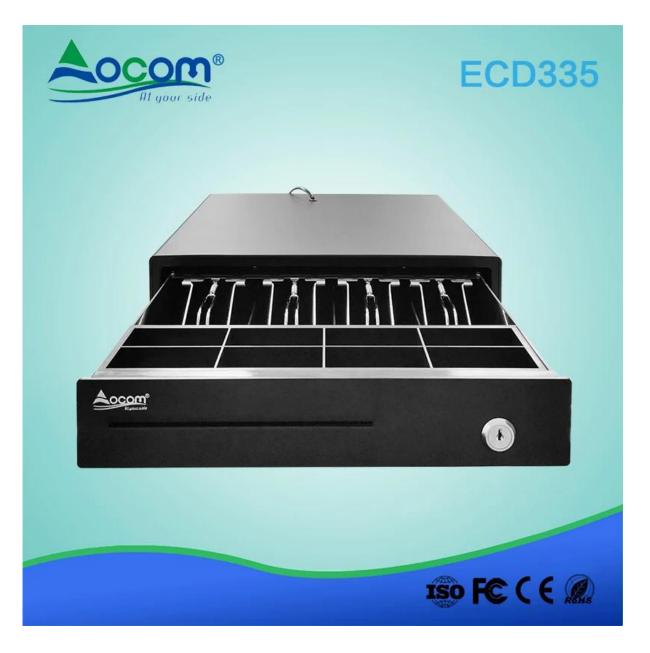

## ECD-335 4 bill 8 coins Cashier Drawer Box

(Model No.: ECD335)

## Features:

4 adjustable Bill holders and 8 removable Coin holders; 12V or 24V for option; 2-position locks;

## Specifications:

| Material  | Flip top: 0.8mm SPCC powder spray the surface of cold rolled plate |
|-----------|--------------------------------------------------------------------|
|           | Bottom: 1.0mm SECC                                                 |
| Bill tray | Four position width: 77/72/72/64mm;                                |
|           | Length:86mm; Depth: 49mm                                           |
| Coin tray | 8 Coin holders                                                     |
|           | Length: 43mm, width:70mm; Depth:26mm                               |
| lock      | 2 locks                                                            |
| Power     | 12V / 24V for option                                               |

## Pics:

**ECD335** 