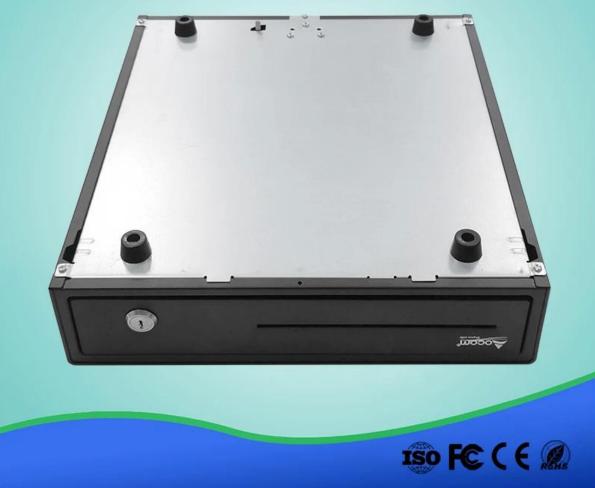

|
|           | Length:86mm; Depth: 49mm                                           |
| Coin tray | 8 Coin holders                                                     |
|           | Length: 43mm, width:70mm; Depth:26mm                               |
| lock      | 2 locks                                                            |
| Power     | 12V / 24V for option                                               |

| Lifetime   | Tested to minimum one million cycles |
|------------|--------------------------------------|
| Interface  | RJ11                                 |
| Color      | Black                                |
| weight     | 3.5 kg (net), 4.0kg (gross)          |
| Dimensions | 335(W)X368(D)X80(H)                  |

## Pics:











**ECD335**