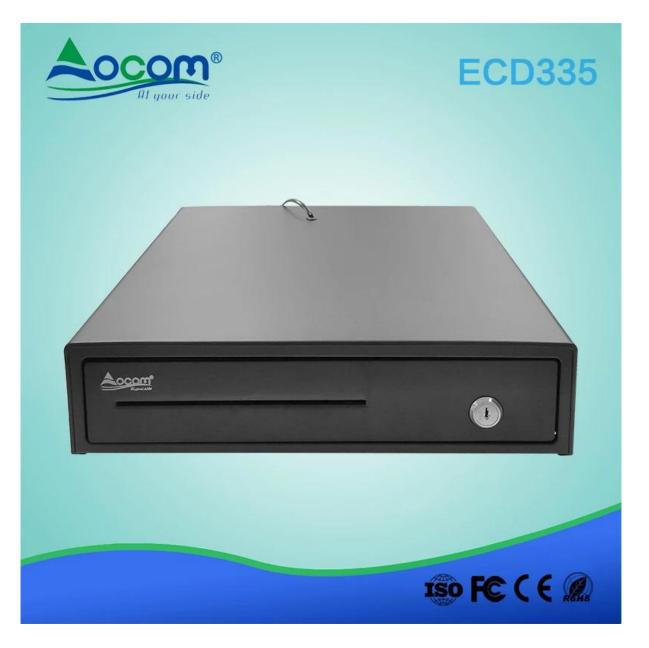

## ECD-335 4 bill 8 coins Cashier Drawer Box

(Model No.: ECD335)

| Lifetime   | Tested to minimum one million cycles |
|------------|--------------------------------------|
| Interface  | RJ11                                 |
| Color      | Black                                |
| weight     | 3.5 kg (net), 4.0kg (gross)          |
| Dimensions | 335(W)X368(D)X80(H)                  |

## Pics:

**ECD335** 