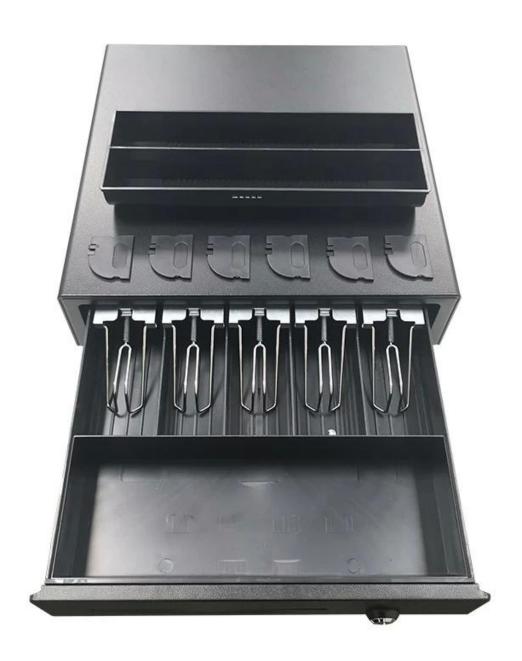

## **Features:**

- 1. 4 or 5 adjustable bill holders
- 2. 8 removable coins holders
- 3. Scratch resistant texture powder coat
- 4. High impact ABS plastic
- 5. 12V or 24V for options
- 6. 3-position locks
- 7. Tested to last beyond 1.5 million operations

## **Specification**

| Model      | ECD-410G                                              |
|------------|-------------------------------------------------------|
| Material   | Flip top: 0.8mm SPCC powder spray the surface of cold |
|            | rolled plate                                          |
|            | Bottom: 1.0mm SECC                                    |
| Bill tray  | Four position width: 85/84/84/85mm                    |
|            | Five position width:72/63/63/65/70mm                  |
|            | Length:186mm; Depth: 55mm                             |
| Coin tray  | 8 removable position width: 82, Length: 57, Depth: 46 |
| Banknote   | Front access slot for check                           |
| Lock       | 3 locks                                               |
| Power      | 12V / 24V for option                                  |
| Lifetime   | Tested to be minimum 1.5 million cycles               |
| Interface  | RJ11                                                  |
| Color      | Black or White                                        |
| Weight     | 5.65 kg (net), 6kg (gross)                            |
| Dimensions | 410(W)*415(L)*100mm(H) (with feet of 10mm)            |