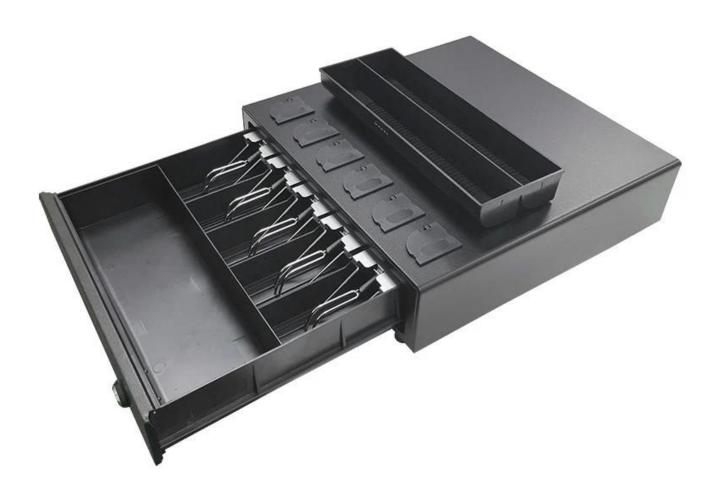

## **Features:**

- 1. 4 or 5 adjustable bill holders
- 2. 8 removable coins holders
- 3. Scratch resistant texture powder coat
- 4. High impact ABS plastic
- 5. 12V or 24V for options
- 6. 3-position locks
- 7. Tested to last beyond 1.5 million operations

## **Specification**

| Model      | ECD-410G                                              |
|------------|-------------------------------------------------------|
| Material   | Flip top: 0.8mm SPCC powder spray the surface of cold |
|            | rolled plate                                          |
|            | Bottom: 1.0mm SECC                                    |
| Bill tray  | Four position width: 85/84/84/85mm                    |
|            | Five position width:72/63/63/65/70mm                  |
|            | Length:186mm; Depth: 55mm                             |
| Coin tray  | 8 removable position width: 82, Length: 57, Depth: 46 |
| Banknote   | Front access slot for check                           |
| Lock       | 3 locks                                               |
| Power      | 12V / 24V for option                                  |
| Lifetime   | Tested to be minimum 1.5 million cycles               |
| Interface  | RJ11                                                  |
| Color      | Black or White                                        |
| Weight     | 5.65 kg (net), 6kg (gross)                            |
| Dimensions | 410(W)*415(L)*100mm(H) (with feet of 10mm)            |