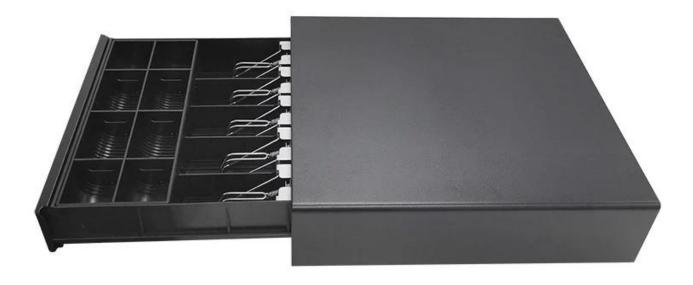

## **Features:**

- 1. 4 or 5 adjustable bill holders
- 2. 8 removable coins holders
- 3. Scratch resistant texture powder coat
- 4. High impact ABS plastic
- 5. 12V or 24V for options
- 6. 3-position locks
- 7. Tested to last beyond 1.5 million operations

## **Specification**

| Model      | ECD-410G                                              |
|------------|-------------------------------------------------------|
| Material   | Flip top: 0.8mm SPCC powder spray the surface of cold |
|            | rolled plate                                          |
|            | Bottom: 1.0mm SECC                                    |
| Bill tray  | Four position width: 85/84/84/85mm                    |
|            | Five position width:72/63/63/65/70mm                  |
|            | Length:186mm; Depth: 55mm                             |
| Coin tray  | 8 removable position width: 82, Length: 57, Depth: 46 |
| Banknote   | Front access slot for check                           |
| Lock       | 3 locks                                               |
| Power      | 12V / 24V for option                                  |
| Lifetime   | Tested to be minimum 1.5 million cycles               |
| Interface  | RJ11                                                  |
| Color      | Black or White                                        |
| Weight     | 5.65 kg (net), 6kg (gross)                            |
| Dimensions | 410(W)*415(L)*100mm(H) (with feet of 10mm)            |