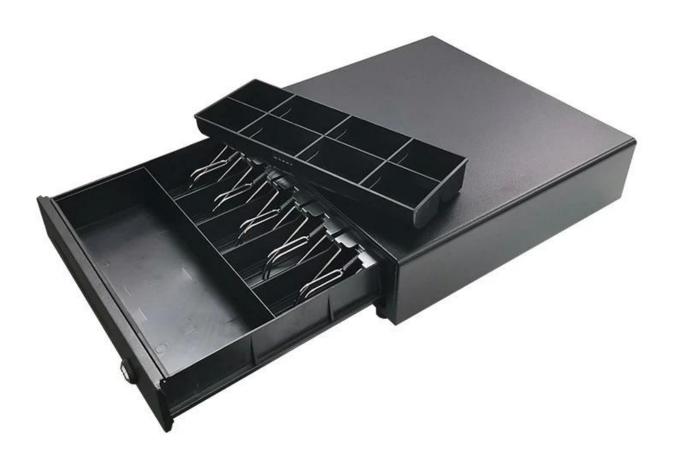

## **Features:**

- 1. 4 or 5 adjustable bill holders
- 2. 8 removable coins holders
- 3. Scratch resistant texture powder coat
- 4. High impact ABS plastic
- 5. 12V or 24V for options
- 6. 3-position locks
- 7. Tested to last beyond 1.5 million operations

## **Specification**

| Model      | ECD-410G                                              |
|------------|-------------------------------------------------------|
| Material   | Flip top: 0.8mm SPCC powder spray the surface of cold |
|            | rolled plate                                          |
|            | Bottom: 1.0mm SECC                                    |
| Bill tray  | Four position width: 85/84/84/85mm                    |
|            | Five position width:72/63/63/65/70mm                  |
|            | Length:186mm; Depth: 55mm                             |
| Coin tray  | 8 removable position width: 82, Length: 57, Depth: 46 |
| Banknote   | Front access slot for check                           |
| Lock       | 3 locks                                               |
| Power      | 12V / 24V for option                                  |
| Lifetime   | Tested to be minimum 1.5 million cycles               |
| Interface  | RJ11                                                  |
| Color      | Black or White                                        |
| Weight     | 5.65 kg (net), 6kg (gross)                            |
| Dimensions | 410(W)*415(L)*100mm(H) (with feet of 10mm)            |