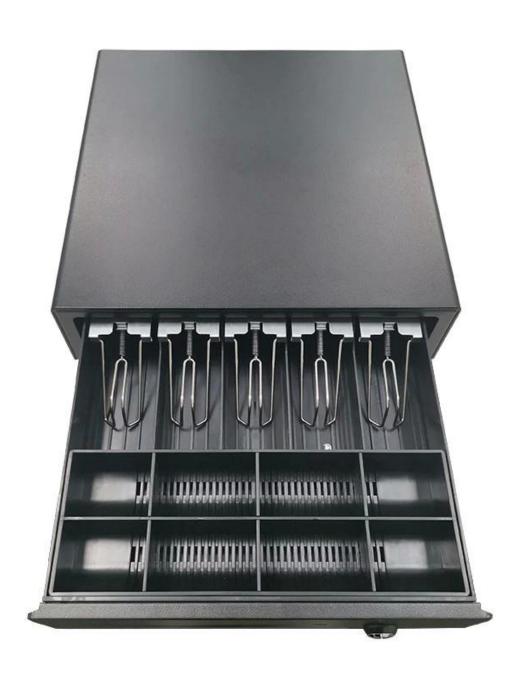

## **Features:**

- 1. 4 or 5 adjustable bill holders
- 2. 8 removable coins holders
- 3. Scratch resistant texture powder coat
- 4. High impact ABS plastic
- 5. 12V or 24V for options
- 6. 3-position locks
- 7. Tested to last beyond 1.5 million operations

## **Specification**

| Model      | ECD-410G                                              |
|------------|-------------------------------------------------------|
| Material   | Flip top: 0.8mm SPCC powder spray the surface of cold |
|            | rolled plate                                          |
|            | Bottom: 1.0mm SECC                                    |
| Bill tray  | Four position width: 85/84/84/85mm                    |
|            | Five position width:72/63/63/65/70mm                  |
|            | Length:186mm; Depth: 55mm                             |
| Coin tray  | 8 removable position width: 82, Length: 57, Depth: 46 |
| Banknote   | Front access slot for check                           |
| Lock       | 3 locks                                               |
| Power      | 12V / 24V for option                                  |
| Lifetime   | Tested to be minimum 1.5 million cycles               |
| Interface  | RJ11                                                  |
| Color      | Black or White                                        |
| Weight     | 5.65 kg (net), 6kg (gross)                            |
| Dimensions | 410(W)*415(L)*100mm(H) (with feet of 10mm)            |