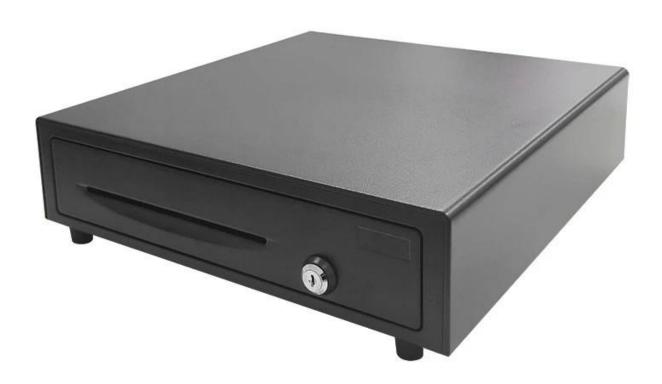

## **Cash Drawer**

(M/N:ECD-410G)

## **Specification**

| Model      | ECD-410G                                              |
|------------|-------------------------------------------------------|
| Material   | Flip top: 0.8mm SPCC powder spray the surface of cold |
|            | rolled plate                                          |
|            | Bottom: 1.0mm SECC                                    |
| Bill tray  | Four position width: 85/84/84/85mm                    |
|            | Five position width:72/63/63/65/70mm                  |
|            | Length:186mm; Depth: 55mm                             |
| Coin tray  | 8 removable position width: 82, Length: 57, Depth: 46 |
| Banknote   | Front access slot for check                           |
| Lock       | 3 locks                                               |
| Power      | 12V / 24V for option                                  |
| Lifetime   | Tested to be minimum 1.5 million cycles               |
| Interface  | RJ11                                                  |
| Color      | Black or White                                        |
| Weight     | 5.65 kg (net), 6kg (gross)                            |
| Dimensions | 410(W)*415(L)*100mm(H) (with feet of 10mm)            |