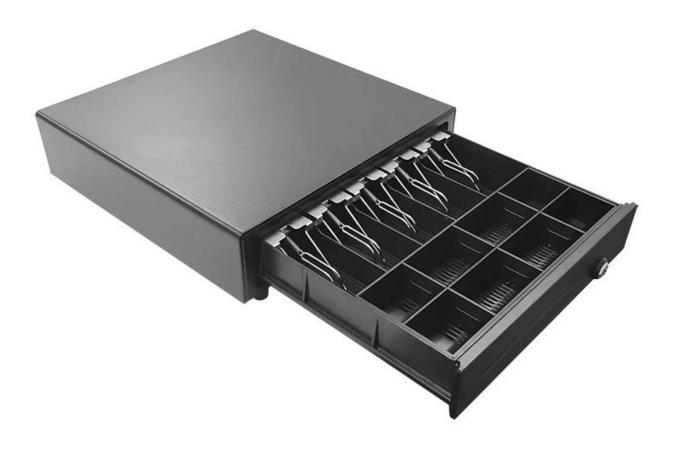

## **Features:**

- 1. 4 or 5 adjustable bill holders
- 2. 8 removable coins holders
- 3. Scratch resistant texture powder coat
- 4. High impact ABS plastic
- 5. 12V or 24V for options
- 6. 3-position locks
- 7. Tested to last beyond 1.5 million operations

## **Specification**

| Model      | ECD-410G                                              |
|------------|-------------------------------------------------------|
| Material   | Flip top: 0.8mm SPCC powder spray the surface of cold |
|            | rolled plate                                          |
|            | Bottom: 1.0mm SECC                                    |
| Bill tray  | Four position width: 85/84/84/85mm                    |
|            | Five position width:72/63/63/65/70mm                  |
|            | Length:186mm; Depth: 55mm                             |
| Coin tray  | 8 removable position width: 82, Length: 57, Depth: 46 |
| Banknote   | Front access slot for check                           |
| Lock       | 3 locks                                               |
| Power      | 12V / 24V for option                                  |
| Lifetime   | Tested to be minimum 1.5 million cycles               |
| Interface  | RJ11                                                  |
| Color      | Black or White                                        |
| Weight     | 5.65 kg (net), 6kg (gross)                            |
| Dimensions | 410(W)*415(L)*100mm(H) (with feet of 10mm)            |