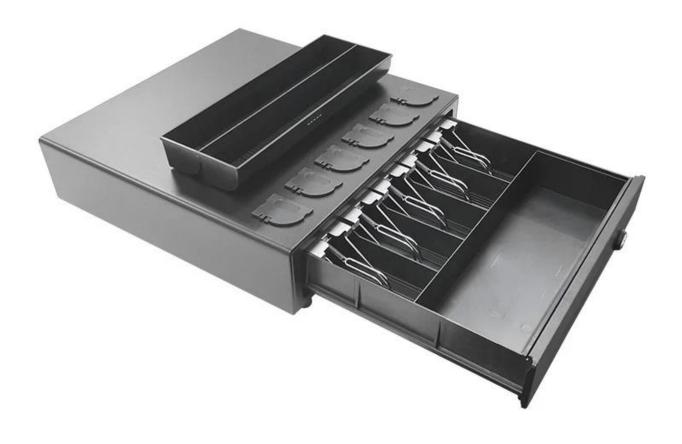

## **Features:**

- 1. 4 or 5 adjustable bill holders
- 2. 8 removable coins holders
- 3. Scratch resistant texture powder coat
- 4. High impact ABS plastic
- 5. 12V or 24V for options
- 6. 3-position locks
- 7. Tested to last beyond 1.5 million operations

## **Specification**

| Model      | ECD-410G                                              |
|------------|-------------------------------------------------------|
| Material   | Flip top: 0.8mm SPCC powder spray the surface of cold |
|            | rolled plate                                          |
|            | Bottom: 1.0mm SECC                                    |
| Bill tray  | Four position width: 85/84/84/85mm                    |
|            | Five position width:72/63/63/65/70mm                  |
|            | Length:186mm; Depth: 55mm                             |
| Coin tray  | 8 removable position width: 82, Length: 57, Depth: 46 |
| Banknote   | Front access slot for check                           |
| Lock       | 3 locks                                               |
| Power      | 12V / 24V for option                                  |
| Lifetime   | Tested to be minimum 1.5 million cycles               |
| Interface  | RJ11                                                  |
| Color      | Black or White                                        |
| Weight     | 5.65 kg (net), 6kg (gross)                            |
| Dimensions | 410(W)*415(L)*100mm(H) (with feet of 10mm)            |