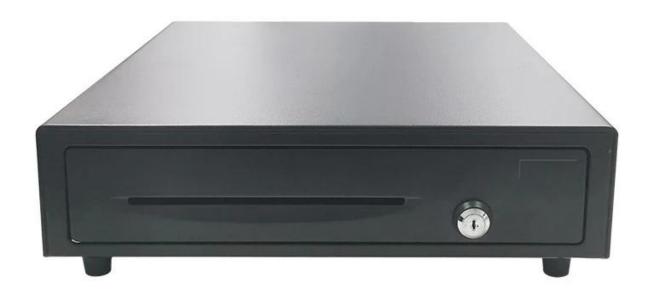

## **Cash Drawer**

(M/N:ECD-410G)

## **Specification**

| Model      | ECD-410G                                              |
|------------|-------------------------------------------------------|
| Material   | Flip top: 0.8mm SPCC powder spray the surface of cold |
|            | rolled plate                                          |
|            | Bottom: 1.0mm SECC                                    |
| Bill tray  | Four position width: 85/84/84/85mm                    |
|            | Five position width:72/63/63/65/70mm                  |
|            | Length:186mm; Depth: 55mm                             |
| Coin tray  | 8 removable position width: 82, Length: 57, Depth: 46 |
| Banknote   | Front access slot for check                           |
| Lock       | 3 locks                                               |
| Power      | 12V / 24V for option                                  |
| Lifetime   | Tested to be minimum 1.5 million cycles               |
| Interface  | RJ11                                                  |
| Color      | Black or White                                        |
| Weight     | 5.65 kg (net), 6kg (gross)                            |
| Dimensions | 410(W)*415(L)*100mm(H) (with feet of 10mm)            |