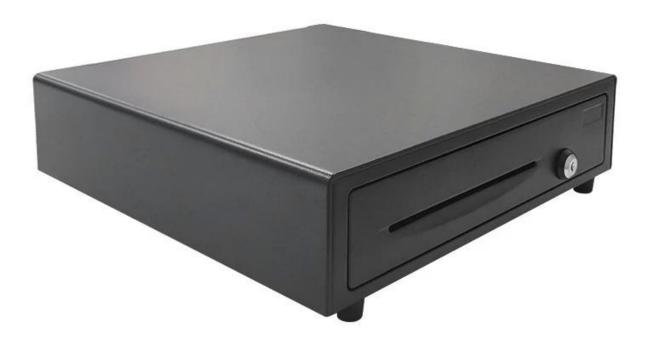

## **Cash Drawer**

(M/N:ECD-410G)

## **Specification**

| Model      | ECD-410G                                              |
|------------|-------------------------------------------------------|
| Material   | Flip top: 0.8mm SPCC powder spray the surface of cold |
|            | rolled plate                                          |
|            | Bottom: 1.0mm SECC                                    |
| Bill tray  | Four position width: 85/84/84/85mm                    |
|            | Five position width:72/63/63/65/70mm                  |
|            | Length:186mm; Depth: 55mm                             |
| Coin tray  | 8 removable position width: 82, Length: 57, Depth: 46 |
| Banknote   | Front access slot for check                           |
| Lock       | 3 locks                                               |
| Power      | 12V / 24V for option                                  |
| Lifetime   | Tested to be minimum 1.5 million cycles               |
| Interface  | RJ11                                                  |
| Color      | Black or White                                        |
| Weight     | 5.65 kg (net), 6kg (gross)                            |
| Dimensions | 410(W)*415(L)*100mm(H) (with feet of 10mm)            |