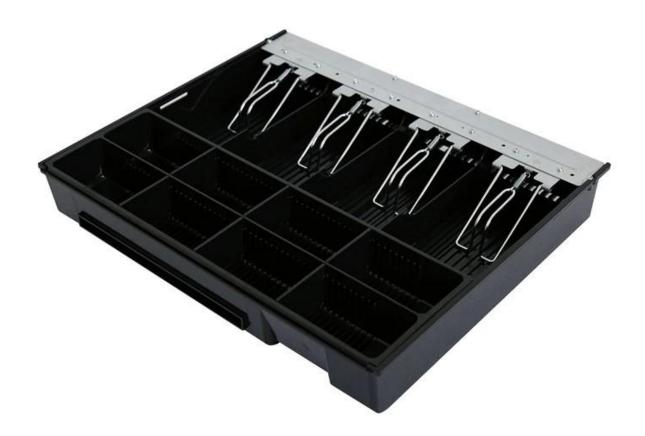

## **Features:**

4 or 5 adjustable bill holders

8 removablecoins holders

Scratch resistant texture powder coat

High impact ABS plastic

9V,12V ,24V for options

Compatible with 72mm \*5 wide banknote slot

Metal drawer and detachable plastic tray structure

## **Specification:**

| Model      | ECD-415H                                              |
|------------|-------------------------------------------------------|
| Material   | Flip top: 0.8mm SPCC powder spray the surface of cold |
|            | rolled plate                                          |
|            | Bottom: 1.0mm SGCC                                    |
| Bill tray  | Four position width: 89.6/94/89/92.7mm                |
|            | Five position width:72.3/73/73/72.3mm                 |
|            | Length:190mm; Depth: 55mm                             |
| Coin tray  | 8 removable position width: 85,Length: 55,Depth: 46   |
| lock       | 3 locks                                               |
| Banknote   | Front access slot for check                           |
| Power      | 9V/12V / 24V for options                              |
| Lifetime   | Tested to be minimum 1.5 million cycles               |
| Interface  | RJ11 or RJ12(RJ12 port for Micro Switch)              |
| Color      | Black or White                                        |
| weight     | 6.8 kg (net), 7.5kg (gross)                           |
| Dimensions | 415(W)* 415(L) *113mm(H) (with feet of 13mm)          |