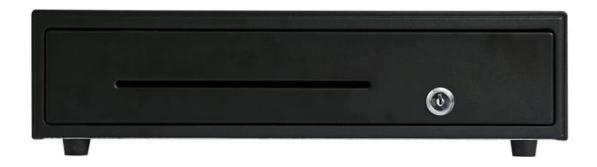

## **Features:**

4 or 5 adjustable bill holders

8 removablecoins holders

Scratch resistant texture powder coat

High impact ABS plastic

9V,12V ,24V for options

Compatible with 72mm \*5 wide banknote slot

Metal drawer and detachable plastic tray structure

## **Specification:**

| Model      | ECD-415H                                              |
|------------|-------------------------------------------------------|
| Material   | Flip top: 0.8mm SPCC powder spray the surface of cold |
|            | rolled plate                                          |
|            | Bottom: 1.0mm SGCC                                    |
| Bill tray  | Four position width: 89.6/94/89/92.7mm                |
|            | Five position width:72.3/73/73/72.3mm                 |
|            | Length:190mm; Depth: 55mm                             |
| Coin tray  | 8 removable position width: 85,Length: 55,Depth: 46   |
| lock       | 3 locks                                               |
| Banknote   | Front access slot for check                           |
| Power      | 9V/12V / 24V for options                              |
| Lifetime   | Tested to be minimum 1.5 million cycles               |
| Interface  | RJ11 or RJ12(RJ12 port for Micro Switch)              |
| Color      | Black or White                                        |
| weight     | 6.8 kg (net), 7.5kg (gross)                           |
| Dimensions | 415(W)* 415(L) *113mm(H) (with feet of 13mm)          |