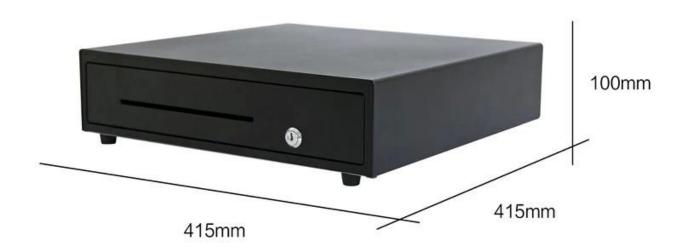

## **Specification:**

| Model      | ECD-415H                                              |
|------------|-------------------------------------------------------|
| Material   | Flip top: 0.8mm SPCC powder spray the surface of cold |
|            | rolled plate                                          |
|            | Bottom: 1.0mm SGCC                                    |
| Bill tray  | Four position width: 89.6/94/89/92.7mm                |
|            | Five position width:72.3/73/73/72.3mm                 |
|            | Length:190mm; Depth: 55mm                             |
| Coin tray  | 8 removable position width: 85,Length: 55,Depth: 46   |
| lock       | 3 locks                                               |
| Banknote   | Front access slot for check                           |
| Power      | 9V/12V / 24V for options                              |
| Lifetime   | Tested to be minimum 1.5 million cycles               |
| Interface  | RJ11 or RJ12(RJ12 port for Micro Switch)              |
| Color      | Black or White                                        |
| weight     | 6.8 kg (net), 7.5kg (gross)                           |
| Dimensions | 415(W)* 415(L) *113mm(H) (with feet of 13mm)          |