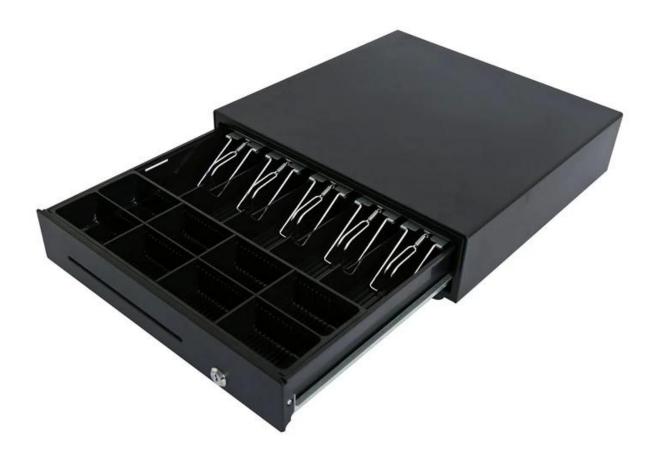

## **Features:**

4 or 5 adjustable bill holders

8 removablecoins holders

Scratch resistant texture powder coat

High impact ABS plastic

9V,12V ,24V for options

Compatible with 72mm \*5 wide banknote slot

Metal drawer and detachable plastic tray structure

## **Specification:**

| Model      | ECD-415H                                              |
|------------|-------------------------------------------------------|
| Material   | Flip top: 0.8mm SPCC powder spray the surface of cold |
|            | rolled plate                                          |
|            | Bottom: 1.0mm SGCC                                    |
| Bill tray  | Four position width: 89.6/94/89/92.7mm                |
|            | Five position width:72.3/73/73/72.3mm                 |
|            | Length:190mm; Depth: 55mm                             |
| Coin tray  | 8 removable position width: 85,Length: 55,Depth: 46   |
| lock       | 3 locks                                               |
| Banknote   | Front access slot for check                           |
| Power      | 9V/12V / 24V for options                              |
| Lifetime   | Tested to be minimum 1.5 million cycles               |
| Interface  | RJ11 or RJ12(RJ12 port for Micro Switch)              |
| Color      | Black or White                                        |
| weight     | 6.8 kg (net), 7.5kg (gross)                           |
| Dimensions | 415(W)* 415(L) *113mm(H) (with feet of 13mm)          |