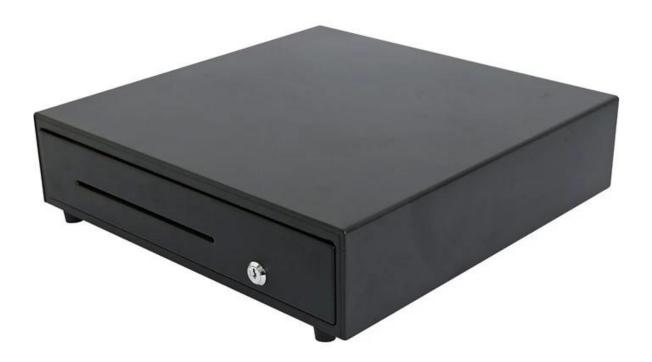

## **Features:**

4 or 5 adjustable bill holders

8 removablecoins holders

Scratch resistant texture powder coat

High impact ABS plastic

9V,12V ,24V for options

Compatible with 72mm \*5 wide banknote slot

Metal drawer and detachable plastic tray structure