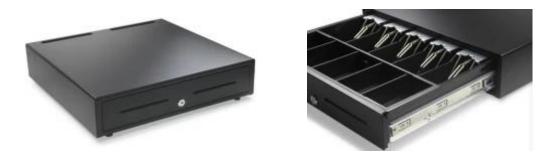

## **Cash Drawer**

(M/N:ECD-460S)

## **Specification:**

| Model             | ECD-460S                                          |
|-------------------|---------------------------------------------------|
| Bill tray         | Five bills tray                                   |
| Coin tray         | 4-8 coins tray adjustable and removable coin tray |
| Lock              | 3 locks                                           |
| Power             | 12V / 24V for option                              |
| Checking slot     | 2 checking slot                                   |
| Interface         | RJ11/RJ12 for Micro-switch (optional)             |
| Color             | Black or white                                    |
| weight            | 10.5KG (net), 11.0KG (gross)                      |
| Drawer dimensions | 460(W)X460(D)X115(H)mm                            |