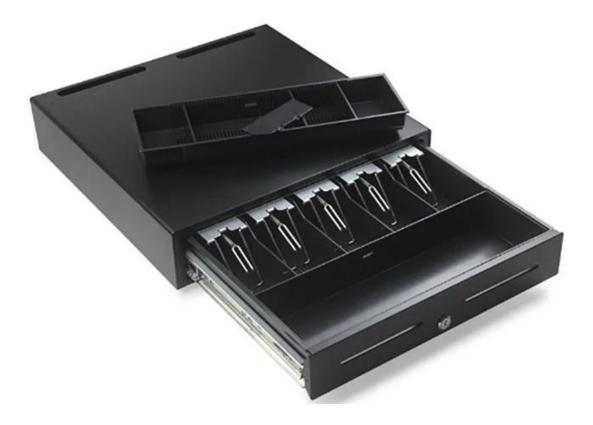

## Features:

The whole bill and coin tray cab be taken out and the number and size of the bill grids can be adjusted

5B5C or 5B4C

The coin tray is removable

You can increase and decrease the coin numbers as needed

Ball bearing slide to make the cash drawer opened and closed smoothly

## **Specification:**

| Model             | ECD-460S                                          |
|-------------------|---------------------------------------------------|
| Bill tray         | Five bills tray                                   |
| Coin tray         | 4-8 coins tray adjustable and removable coin tray |
| Lock              | 3 locks                                           |
| Power             | 12V / 24V for option                              |
| Checking slot     | 2 checking slot                                   |
| Interface         | RJ11/RJ12 for Micro-switch (optional)             |
| Color             | Black or white                                    |
| weight            | 10.5KG (net), 11.0KG (gross)                      |
| Drawer dimensions | 460(W)X460(D)X115(H)mm                            |