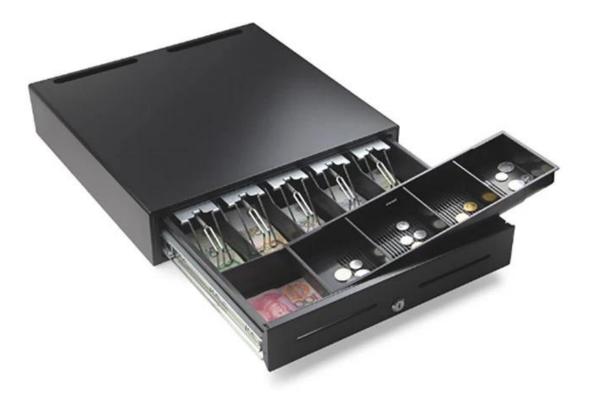

## **Cash Drawer**

(M/N:ECD-460S)

## Features:

The whole bill and coin tray cab be taken out and the number and size of the bill grids can be adjusted

5B5C or 5B4C

The coin tray is removable

You can increase and decrease the coin numbers as needed

Ball bearing slide to make the cash drawer opened and closed smoothly

## **Specification:**

| Model             | ECD-460S                                          |
|-------------------|---------------------------------------------------|
| Bill tray         | Five bills tray                                   |
| Coin tray         | 4-8 coins tray adjustable and removable coin tray |
| Lock              | 3 locks                                           |
| Power             | 12V / 24V for option                              |
| Checking slot     | 2 checking slot                                   |
| Interface         | RJ11/RJ12 for Micro-switch (optional)             |
| Color             | Black or white                                    |
| weight            | 10.5KG (net), 11.0KG (gross)                      |
| Drawer dimensions | 460(W)X460(D)X115(H)mm                            |