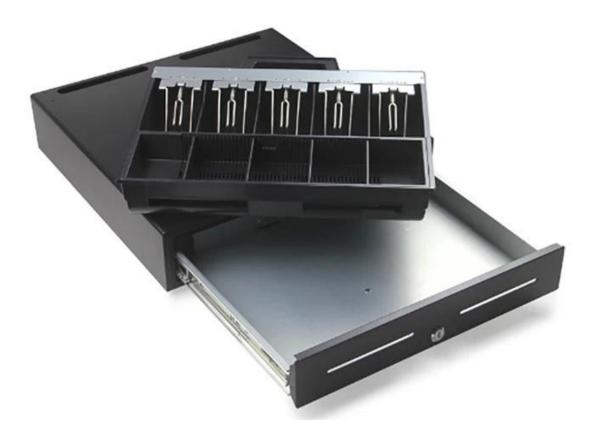

## Features:

The whole bill and coin tray cab be taken out and the number and size of the bill grids can be adjusted

5B5C or 5B4C

The coin tray is removable

You can increase and decrease the coin numbers as needed

Ball bearing slide to make the cash drawer opened and closed smoothly

## **Specification:**

| Model             | ECD-460S                                          |
|-------------------|---------------------------------------------------|
| Bill tray         | Five bills tray                                   |
| Coin tray         | 4-8 coins tray adjustable and removable coin tray |
| Lock              | 3 locks                                           |
| Power             | 12V / 24V for option                              |
| Checking slot     | 2 checking slot                                   |
| Interface         | RJ11/RJ12 for Micro-switch (optional)             |
| Color             | Black or white                                    |
| weight            | 10.5KG (net), 11.0KG (gross)                      |
| Drawer dimensions | 460(W)X460(D)X115(H)mm                            |