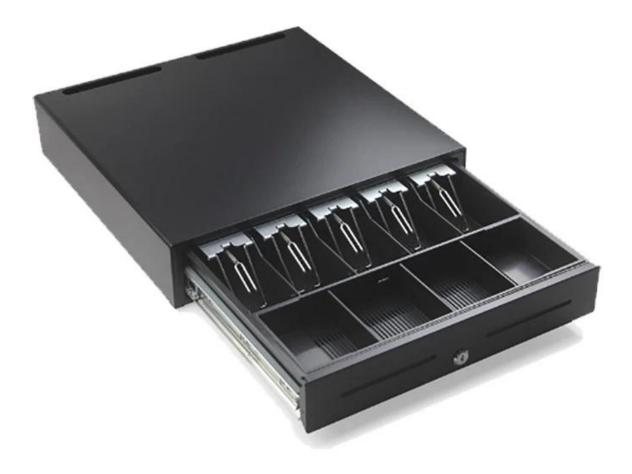

## Features:

The whole bill and coin tray cab be taken out and the number and size of the bill grids can be adjusted

5B5C or 5B4C

The coin tray is removable

You can increase and decrease the coin numbers as needed

Ball bearing slide to make the cash drawer opened and closed smoothly

## **Specification:**

| Model             | ECD-460S                                          |
|-------------------|---------------------------------------------------|
| Bill tray         | Five bills tray                                   |
| Coin tray         | 4-8 coins tray adjustable and removable coin tray |
| Lock              | 3 locks                                           |
| Power             | 12V / 24V for option                              |
| Checking slot     | 2 checking slot                                   |
| Interface         | RJ11/RJ12 for Micro-switch (optional)             |
| Color             | Black or white                                    |
| weight            | 10.5KG (net), 11.0KG (gross)                      |
| Drawer dimensions | 460(W)X460(D)X115(H)mm                            |