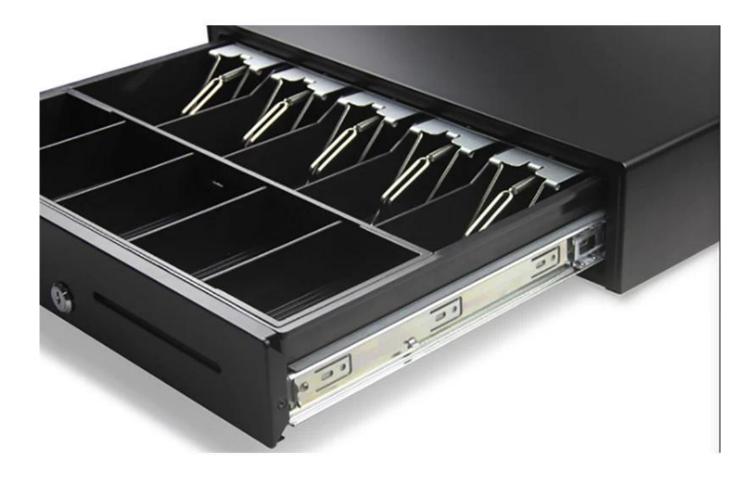

## **Cash Drawer**

(M/N:ECD-460S)

## Features:

The whole bill and coin tray cab be taken out and the number and size of the bill grids can be adjusted

5B5C or 5B4C

The coin tray is removable

You can increase and decrease the coin numbers as needed

Ball bearing slide to make the cash drawer opened and closed smoothly

## **Specification:**

| Model             | ECD-460S                                          |
|-------------------|---------------------------------------------------|
| Bill tray         | Five bills tray                                   |
| Coin tray         | 4-8 coins tray adjustable and removable coin tray |
| Lock              | 3 locks                                           |
| Power             | 12V / 24V for option                              |
| Checking slot     | 2 checking slot                                   |
| Interface         | RJ11/RJ12 for Micro-switch (optional)             |
| Color             | Black or white                                    |
| weight            | 10.5KG (net), 11.0KG (gross)                      |
| Drawer dimensions | 460(W)X460(D)X115(H)mm                            |