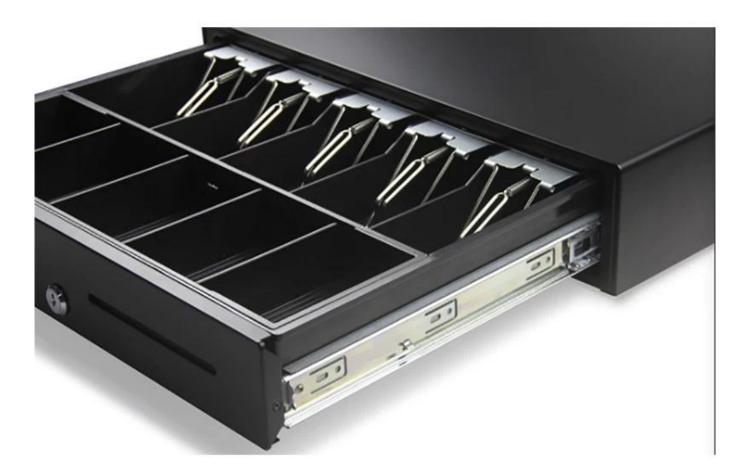

## **Features:**

The whole bill and coin tray cab be taken out and the number and size of the bill grids can be adjusted

5B5C or 5B4C

The coin tray is removable

You can increase and decrease the coin numbers as needed

Ball bearing slide to make the cash drawer opened and closed smoothly