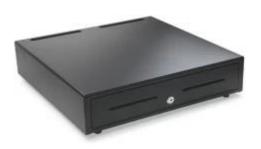

## **Cash Drawer**

(M/N:ECD-460S)





## **Features:**

The whole bill and coin tray cab be taken out and the number and size of the bill grids can be adjusted

5B5C or 5B4C

The coin tray is removable

You can increase and decrease the coin numbers as needed

Ball bearing slide to make the cash drawer opened and closed smoothly

## **Specification:**

| Model             | ECD-460S                                          |
|-------------------|---------------------------------------------------|
| Bill tray         | Five bills tray                                   |
| Coin tray         | 4-8 coins tray adjustable and removable coin tray |
| Lock              | 3 locks                                           |
| Power             | 12V / 24V for option                              |
| Checking slot     | 2 checking sl