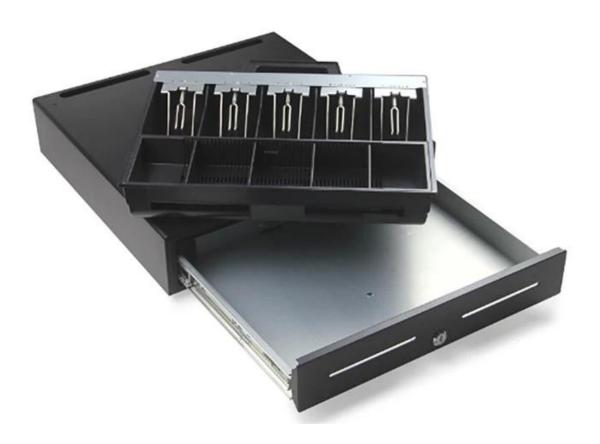

## **Features:**

The whole bill and coin tray cab be taken out and the number and size of the bill grids can be adjusted

5B5C or 5B4C

The coin tray is removable

You can increase and decrease the coin numbers as needed