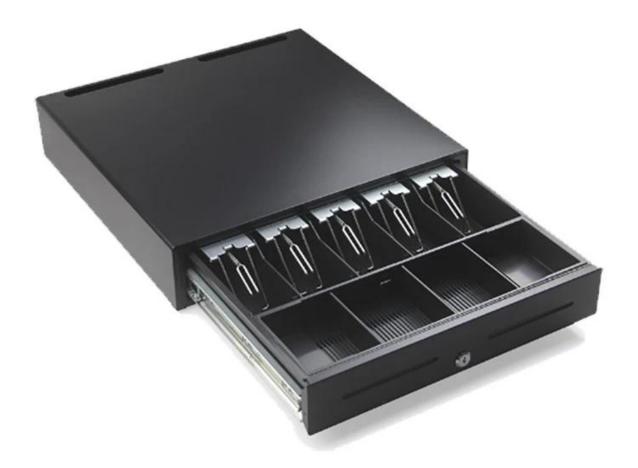

## **Features:**

The whole bill and coin tray cab be taken out and the number and size of the bill grids can be adjusted

5B5C or 5B4C

The coin tray is removable

You can increase and decrease the coin numbers as needed

Ball bearing slide to make the cash drawer opened and closed smoothly

## **Specification:**

| Model             | ECD-460S                                          |
|-------------------|---------------------------------------------------|
| Bill tray         | Five bills tray                                   |
| Coin tray         | 4-8 coins tray adjustable and removable coin tray |
| Lock              | 3 locks                                           |
| Power             | 12V / 24V for option                              |
| Checking slot     | 2 checking slot                                   |
| Interface         | RJ11/RJ12 for Micro-switch (optional)             |
| Color             | Black or white                                    |
| weight            | 10.5KG (net), 11.0KG (gross)                      |
| Drawer dimensions | 460(W)X460(D)X115(H)mm                            |