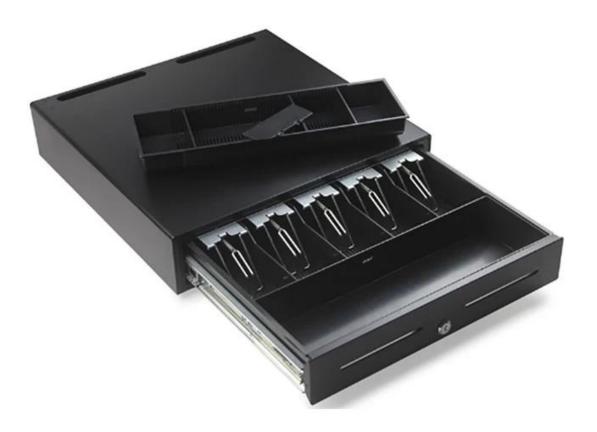

## **Cash Drawer**

(M/N:ECD-460S)

## **Features:**

The whole bill and coin tray cab be taken out and the number and size of the bill grids can be adjusted

5B5C or 5B4C

The coin tray is removable

You can increase and decrease the coin numbers as needed