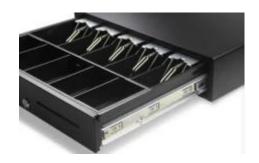

## **Features:**

The whole bill and coin tray cab be taken out and the number and size of the bill grids can be adjusted

5B5C or 5B4C

The coin tray is removable

You can increase and decrease the coin numbers as needed

Ball bearing slide to make the cash drawer opened and closed smoothly

## **Specification:**

| Model             | ECD-460S                                          |
|-------------------|---------------------------------------------------|
| Bill tray         | Five bills tray                                   |
| Coin tray         | 4-8 coins tray adjustable and removable coin tray |
| Lock              | 3 locks                                           |
| Power             | 12V / 24V for option                              |
| Checking slot     | 2 checking slot                                   |
| Interface         | RJ11/RJ12 for Micro-switch (optional)             |
| Color             | Black or white                                    |
| weight            | 10.5KG (net), 11.0KG (gross)                      |
| Drawer dimensions | 460(W)X460(D)X115(H)mm                            |