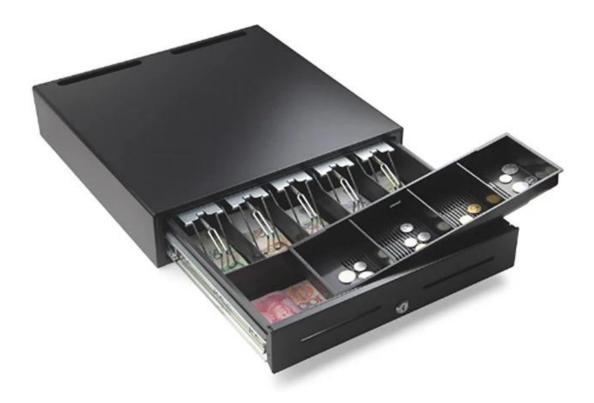

## **Features:**

The whole bill and coin tray cab be taken out and the number and size of the bill grids can be adjusted

5B5C or 5B4C

The coin tray is removable

You can increase and decrease the coin numbers as needed