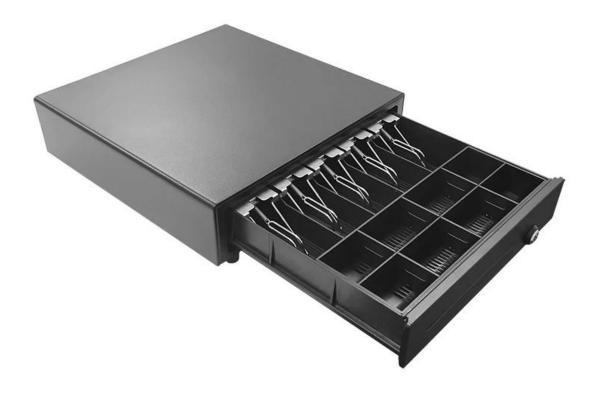

## **Features:**

4 or 5 adjustable Bill holders

8 removable Coins holders

Scratch resistant texture powder coat

High impact ABS plastic

12V or 24V for options

3-position locks

Tested to last beyond 1.5 million operations

## **Specifications:**

| Material   | Flip top: 0.8mm SPCC powder spray the surface of cold rolled plate |
|------------|--------------------------------------------------------------------|
|            | Bottom: 1.0mm SECC                                                 |
| Bill tray  | Four position width: 85/84/84/85mm                                 |
|            | Five position width:72/63/63/65/70mm                               |
|            | Length:186mm; Depth: 55mm                                          |
| Coin tray  | 8 removable position width: 82; Length: 57; Depth: 46              |
| lock       | 3 locks                                                            |
| Power      | 12V / 24V for option                                               |
| Lifetime   | Tested to minimum 1.5 million cycles                               |
| Interface  | RJ11                                                               |
| Color      | Black or White                                                     |
| weight     | 5.65 kg (net), 6kg (gross)                                         |
| Dimensions | 410(W) x 415(L) x 100mm(H) (with feet of 10mm)                     |