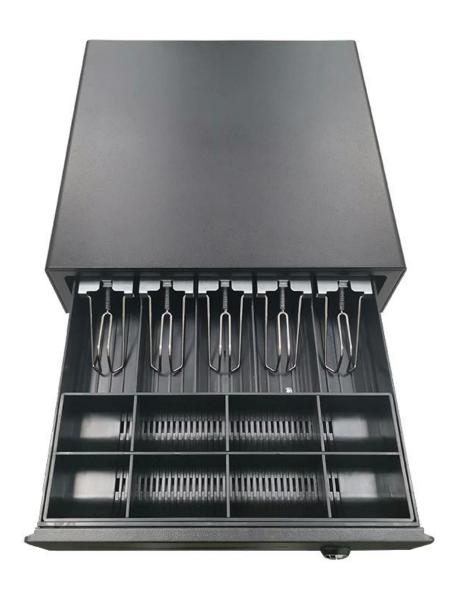

## **Features:**

4 or 5 adjustable Bill holders

8 removable Coins holders

Scratch resistant texture powder coat

High impact ABS plastic

12V or 24V for options

3-position locks

Tested to last beyond 1.5 million operations

## **Specifications:**

| Material   | Flip top: 0.8mm SPCC powder spray the surface of cold rolled plate |
|------------|--------------------------------------------------------------------|
|            | Bottom: 1.0mm SECC                                                 |
| Bill tray  | Four position width: 85/84/84/85mm                                 |
|            | Five position width:72/63/63/65/70mm                               |
|            | Length:186mm; Depth: 55mm                                          |
| Coin tray  | 8 removable position width: 82; Length: 57; Depth: 46              |
| lock       | 3 locks                                                            |
| Power      | 12V / 24V for option                                               |
| Lifetime   | Tested to minimum 1.5 million cycles                               |
| Interface  | RJ11                                                               |
| Color      | Black or White                                                     |
| weight     | 5.65 kg (net), 6kg (gross)                                         |
| Dimensions | 410(W) x 415(L) x 100mm(H) (with feet of 10mm)                     |