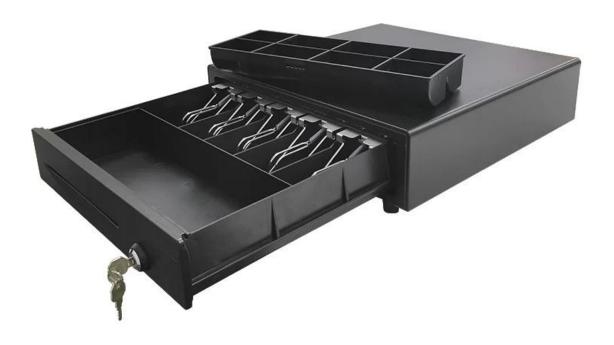

## Manufactures High quality stainless metal cash drawer

(Model No.: ECD-410G)

## **Features:**

4 or 5 adjustable Bill holders

8 removable Coins holders

Scratch resistant texture powder coat

High impact ABS plastic

12V or 24V for options

3-position locks

Tested to last beyond 1.5 million operations