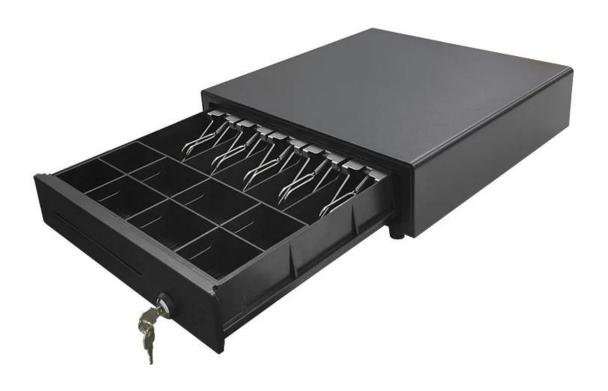

## **Features:**

4 or 5 adjustable Bill holders

8 removable Coins holders

Scratch resistant texture powder coat

High impact ABS plastic

12V or 24V for options

3-position locks

Tested to last beyond 1.5 million operations

## **Specifications:**

| Material   | Flip top: 0.8mm SPCC powder spray the surface of cold rolled plate |
|------------|--------------------------------------------------------------------|
|            | Bottom: 1.0mm SECC                                                 |
| Bill tray  | Four position width: 85/84/84/85mm                                 |
|            | Five position width:72/63/63/65/70mm                               |
|            | Length:186mm; Depth: 55mm                                          |
| Coin tray  | 8 removable position width: 82; Length: 57; Depth: 46              |
| lock       | 3 locks                                                            |
| Power      | 12V / 24V for option                                               |
| Lifetime   | Tested to minimum 1.5 million cycles                               |
| Interface  | RJ11                                                               |
| Color      | Black or White                                                     |
| weight     | 5.65 kg (net), 6kg (gross)                                         |
| Dimensions | 410(W) x 415(L) x 100mm(H) (with feet of 10mm)                     |