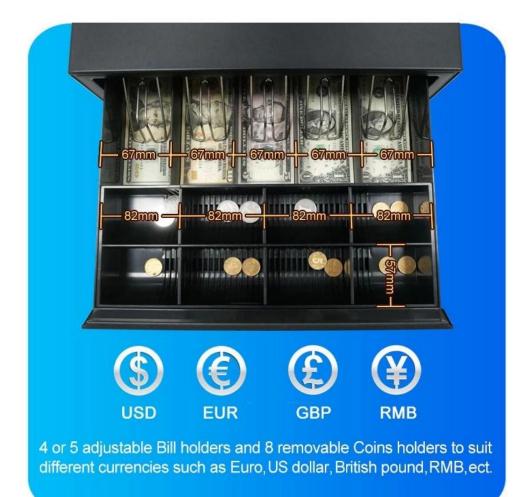

## **Features:**

- l. 4 or 5 adjustable Bill holders
- m. 8 removable Coins holders
- $n. \ \mbox{Scratch}$  resistant texture powder coat
- o. High impact ABS plastic
- p. 3-position locks
- q. Tested to last beyond 1.5 million operations

## **Specification**

| Model      | ECD-410G-X                                            |
|------------|-------------------------------------------------------|
| Material   | Flip top: 0.8mm SPCC powder spray the surface of cold |
|            | rolled plate                                          |
|            | Bottom: 1.0mm SECC                                    |
| Bill tray  | Four position width: 84/84/84/84mm                    |
|            | Five position width:67/67/67/67/67mm                  |
|            | Length:186mm; Depth: 55mm                             |
| Coin tray  | 8 removable position width: 82; Length: 57; Depth: 46 |
| Banknote   | Front access slot for check                           |
| Lock       | 3-position locks                                      |
| Power      | 12V / 24V for option                                  |
| Lifetime   | Tested to be minimum 1.5 million cycles               |
| Interface  | RJ11                                                  |
| Color      | Black or White                                        |
| Weight     | 6kg (net), 6.8kg (gross)                              |
| Dimensions | 410(W) x 415(L) x 110mm(H) (with feet of 13mm)        |