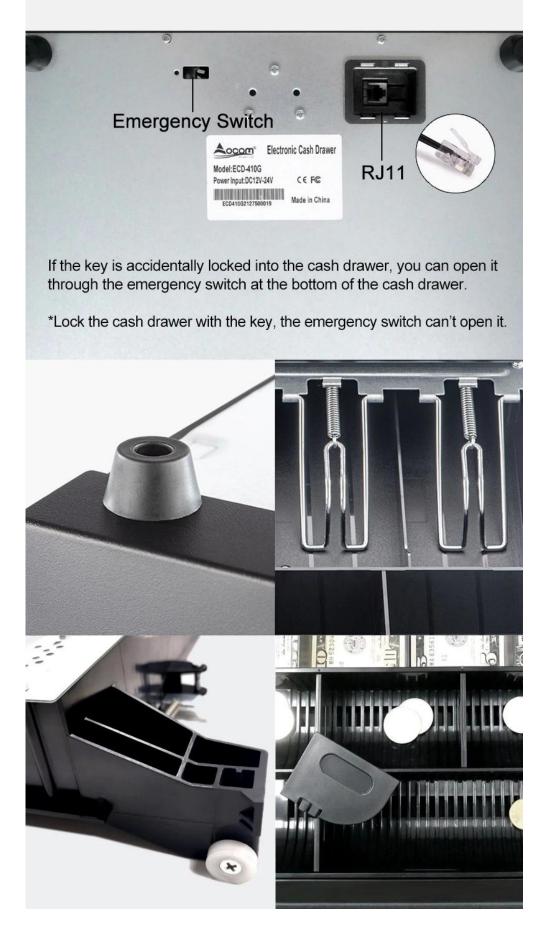

## Details Show 100mm 415mm 410mm

A removable cable interface at the bottom make it easy to replace the cable without disassembling the bottom plate.