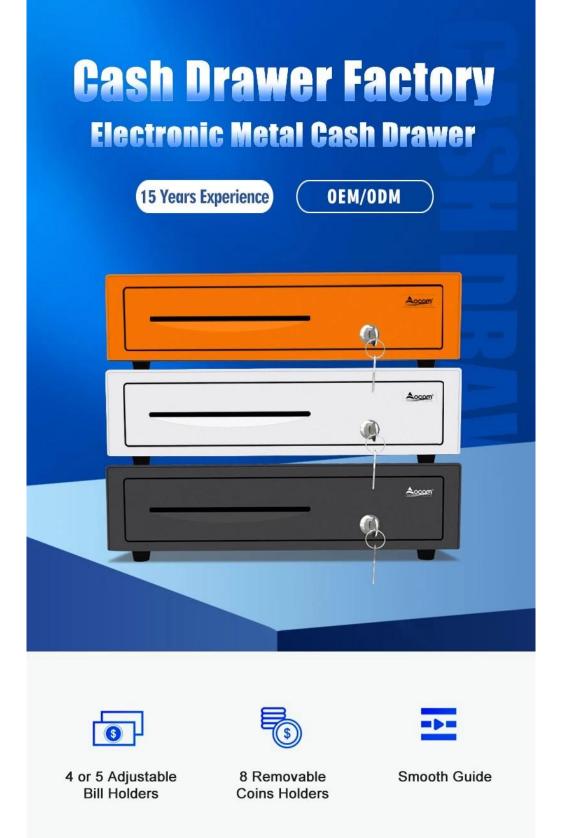

## **Electronic Metal Cash Drawer**

(M/N:ECD-410G-X)

## **Features:**

- l. 4 or 5 adjustable Bill holders
- m. 8 removable Coins holders
- $n. \ \mbox{Scratch}$  resistant texture powder coat
- o. High impact ABS plastic
- p. 3-position locks
- q. Tested to last beyond 1.5 million operations

## **Specification**

| Model      | ECD-410G-X                                            |
|------------|-------------------------------------------------------|
| Material   | Flip top: 0.8mm SPCC powder spray the surface of cold |
|            | rolled plate                                          |
|            | Bottom: 1.0mm SECC                                    |
| Bill tray  | Four position width: 84/84/84/84mm                    |
|            | Five position width:67/67/67/67/67mm                  |
|            | Length:186mm; Depth: 55mm                             |
| Coin tray  | 8 removable position width: 82; Length: 57; Depth: 46 |
| Banknote   | Front access slot for check                           |
| Lock       | 3-position locks                                      |
| Power      | 12V / 24V for option                                  |
| Lifetime   | Tested to be minimum 1.5 million cycles               |
| Interface  | RJ11                                                  |
| Color      | Black or White                                        |
| Weight     | 6kg (net), 6.8kg (gross)                              |
| Dimensions | 410(W) x 415(L) x 110mm(H) (with feet of 13mm)        |