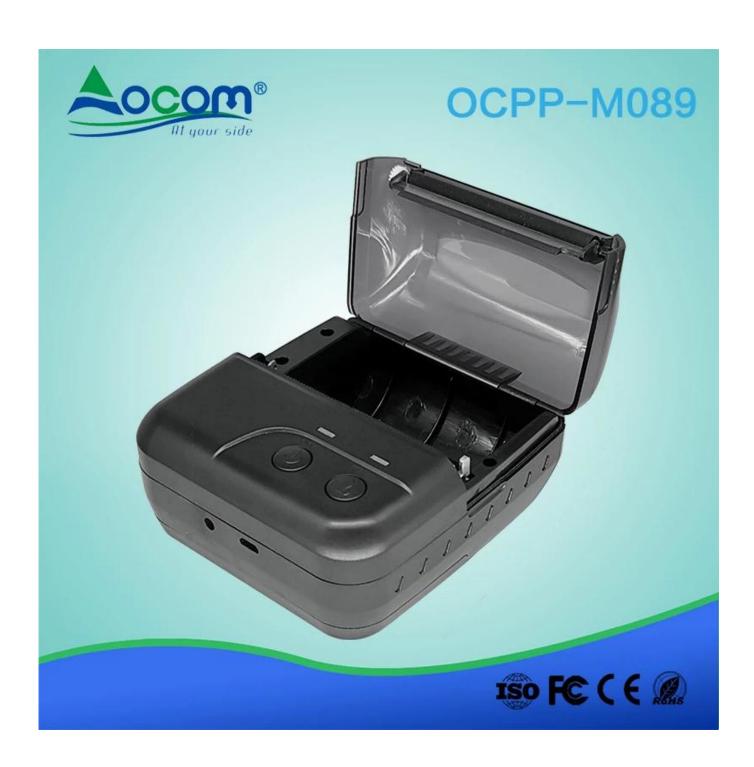

## 80MM Bluetooth Thermal Printer

(Model Number: OCPP- M089)

#### Features:

Support Windows, Java, Android and IOS .

Higher print speed 90mm/sec.

100km TPH Life.

Low power consumption and large capacity Lithium battery.

### Specification:

| Print method          | Thermal line printing                                                                                       |
|-----------------------|-------------------------------------------------------------------------------------------------------------|
| Effective print width | 72mm                                                                                                        |
| Print commands        | ESC/POS compatible command set                                                                              |
| Print speed           | Up to 90mm/sec                                                                                              |
| Resolution            | 8 dots/mm(203dpi)                                                                                           |
| Print font            | 12x24/ 24x24                                                                                                |
| Column capacity       | 48 columns/ 24columns                                                                                       |
| Character size        | 1.5 x 3.0 mm(W x H)/ 3.0x3.0mm(WxH)                                                                         |
| Paper dimensions      | 80.0±0.1mm x diameter 40.0mm                                                                                |
| Paper thickness       | 0.06 to 0.08mm                                                                                              |
| Character set         | Alphanumeric/ Chinese Kanji                                                                                 |
| Interface             | USB+Bluetooth                                                                                               |
| Data buffer           | Up to 5K bytes                                                                                              |
| Power Adapter         | 9V DC/2A                                                                                                    |
| Battery Power         | 7.4V DC/ 2600mA; battery can stay by for<br>4-5 days, when it is full power, it can print<br>120-150m paper |
| Other features        | Paper detection, power detection, Manual shut down                                                          |
| Working conditions    | Temperature:-10°C□50°C,Humidity:10%□90 %                                                                    |
| Storage conditions    | Temperature:-20°C ☐ 70°C, Humidity: 5% ☐ 95%                                                                |