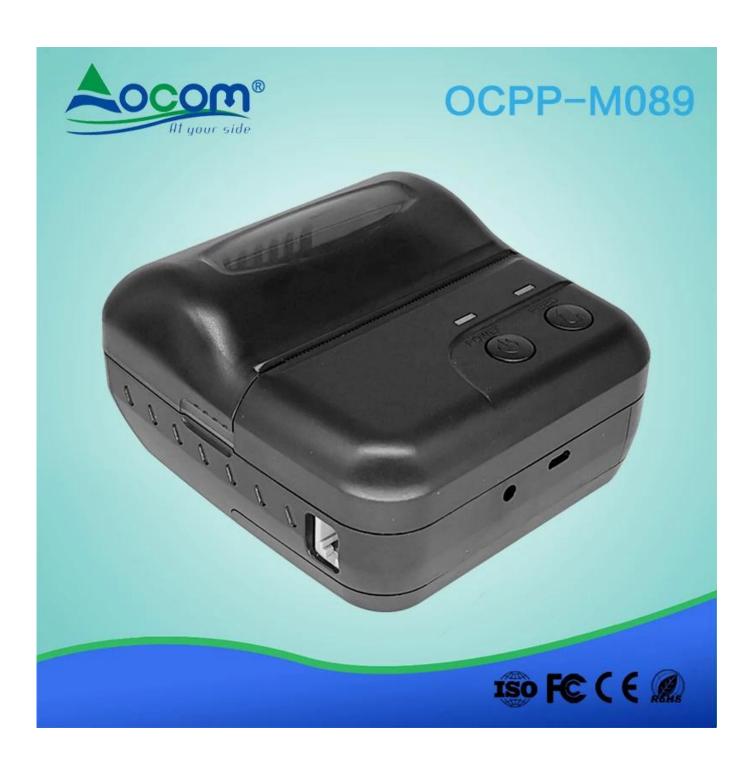

## 80MM Bluetooth Thermal Printer

(Model Number: OCPP- M089)

#### Features:

Support Windows, Java, Android and IOS .

Higher print speed 90mm/sec.

100km TPH Life.

Low power consumption and large capacity Lithium battery.

### Specification:

| Print method          | Thermal line printing                                                                                       |
|-----------------------|-------------------------------------------------------------------------------------------------------------|
| Effective print width | 72mm                                                                                                        |
| Print commands        | ESC/POS compatible command set                                                                              |
| Print speed           | Up to 90mm/sec                                                                                              |
| Resolution            | 8 dots/mm(203dpi)                                                                                           |
| Print font            | 12x24/ 24x24                                                                                                |
| Column capacity       | 48 columns/ 24columns                                                                                       |
| Character size        | 1.5 x 3.0 mm(W x H)/ 3.0x3.0mm(WxH)                                                                         |
| Paper dimensions      | 80.0±0.1mm x diameter 40.0mm                                                                                |
| Paper thickness       | 0.06 to 0.08mm                                                                                              |
| Character set         | Alphanumeric/ Chinese Kanji                                                                                 |
| Interface             | USB+Bluetooth                                                                                               |
| Data buffer           | Up to 5K bytes                                                                                              |
| Power Adapter         | 9V DC/2A                                                                                                    |
| Battery Power         | 7.4V DC/ 2600mA; battery can stay by for<br>4-5 days, when it is full power, it can print<br>120-150m paper |
| Other features        | Paper detection, power detection, Manual shut down                                                          |
| Working conditions    | Temperature:-10°C□50°C,Humidity:10%□90 %                                                                    |
| Storage conditions    | Temperature:-20°C ☐ 70°C, Humidity: 5% ☐ 95%                                                                |