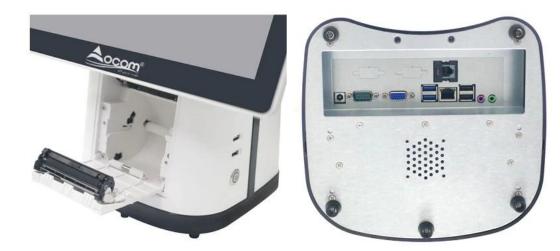

### Product Interface

#### Specification

| Model                      | POS-L156                                                                                      |
|----------------------------|-----------------------------------------------------------------------------------------------|
| Name                       | 15.6 inch all in one touch screen pos terminal                                                |
| Housing                    | Plastic with metal combined                                                                   |
| Color                      | Whole white machine body or whole black machine body                                          |
| Display                    |                                                                                               |
| Main screen                | 15.6 inch touch screen monitor                                                                |
| Resolution                 | 1366*768                                                                                      |
| Brightness                 | 250cd/m2                                                                                      |
| View angle                 | Horizon: 160; Vertical: 150                                                                   |
| Touch screen               | Multi-point projected G+G capacitive touch                                                    |
| Sub-display                | 15.6inch display W/ or W/o touch function, resolution 1366*768 for option                     |
| Customer display           | 2*20 VFD mounted to back cover for option                                                     |
| Performance                |                                                                                               |
| Motherboard                | Intel Celeron J4125, 2.0GHz, or intel core I3 / I5 CPU for option                             |
| System Memory              | 1*SO-DIMM DDR4 slot, support 2400MHZ, 4GB(default), 8GB for option                            |
| Storage device             | Msata SSD 64GB or higer, up to 256GB                                                          |
| Audio                      | On board Real Tek ALC662 audio chip                                                           |
| LAN                        | 10/100Mbs, Realtek RTL8111F Lan chip<br>built in Mini PCI-E slot,support embedded WIFI module |
| Operating System           | Windows10/11                                                                                  |
| Connectivity               |                                                                                               |
| External<br>I/O port J4125 | Power button*1                                                                                |
|                            | 12V DC in Jack*1                                                                              |
|                            | LAN: RJ-45*1, RJ11 for cash drawer                                                            |
|                            | USB*6                                                                                         |
|                            | 15PIN D-sub VGA *1                                                                            |
|                            | RS 232*1                                                                                      |
|                            | Line out*1, MIC in*1                                                                          |

| Options                     |                                                                                                                                                                                                                                                 |
|-----------------------------|-------------------------------------------------------------------------------------------------------------------------------------------------------------------------------------------------------------------------------------------------|
| 80mm thermal<br>printer     | Direct thermal printing                                                                                                                                                                                                                         |
|                             | 150mm/s printing speed                                                                                                                                                                                                                          |
|                             | 79.5-/+ 0.5mm paper width and printable width 72mm                                                                                                                                                                                              |
|                             | with auto cutter function and thermal head life 50km                                                                                                                                                                                            |
| 58mm thermal<br>printer     | direct thermal printing                                                                                                                                                                                                                         |
|                             | 85mm/s printing speed                                                                                                                                                                                                                           |
|                             | 57.5-/+ 0.5mm paper width and printable width 48mm                                                                                                                                                                                              |
|                             | Thermal head life 50km                                                                                                                                                                                                                          |
| MSR                         | Optional side MSR                                                                                                                                                                                                                               |
| Web camera                  | Web camera mounted on top of the display for option                                                                                                                                                                                             |
| Scanner                     | Support 1D&2D code-scanning for option                                                                                                                                                                                                          |
| Speaker                     | 4ohm/5w speakers inside for option                                                                                                                                                                                                              |
| Package                     |                                                                                                                                                                                                                                                 |
| Weight                      | Net: 6.5Kg, Gross: 8.0Kg for 15.6 with15.6 dual screen with printer built in                                                                                                                                                                    |
| Package with foam<br>inside | 490*310*485mm                                                                                                                                                                                                                                   |
| Accessories                 |                                                                                                                                                                                                                                                 |
| Power adapter               | 200-240V/50-60HZ(default),110-240V/50-60HZ<br>AC power input, DC12/5A output adaptor for W/o printer and W/ 58mm<br>printer machine<br>200-240V/50-60HZ(default), 110-240V/50-60HZ<br>DC12V/8A out put adaptor only for W/ 80mm printer machine |
| Power cable                 | Power cable plug compatible with USA /EU / UK etc and customized available                                                                                                                                                                      |