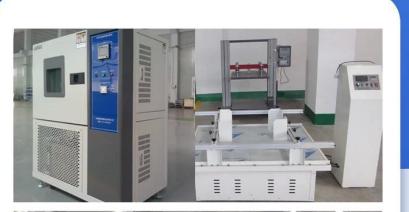

wer input, DC12/5A output adaptor for W/o printer and W/ 58mm<br>printer machine<br>200-240V/50-60HZ(default), 110-240V/50-60HZ<br>DC12V/8A out put adaptor only for W/ 80mm printer machine |
| Power cable                 | Power cable plug compatible with USA /EU / UK etc and customized available                                                                                                                                                                      |



### **Built-in 1D&2D Scanner**

Support 1D&2D code-scanning for option



### **Optional Side MSR**

Magnetic stripe cards can be read



### Product Interface













# Application



Bar



Mile Tea Store



**Convenience Store** 



Restaurant





Library



Coffee Store



Bakery



Supermarket

## **FACTORY STRENGTH**