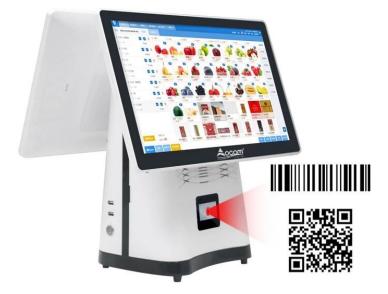

|
| Power adapter               | 200-240V/50-60HZ(default),110-240V/50-60HZ<br>AC power input, DC12/5A output adaptor for W/o printer and W/ 58mm<br>printer machine<br>200-240V/50-60HZ(default), 110-240V/50-60HZ<br>DC12V/8A out put adaptor only for W/ 80mm printer machine |
| Power cable                 | Power cable plug compatible with USA /EU / UK etc and customized available                                                                                                                                                                      |



### **Built-in 1D&2D Scanner**

Support 1D&2D code-scanning for option



### **Optional Side MSR**

Magnetic stripe cards can be read



### Product Interface













# Application



Bar



Mile Tea Store



**Convenience Store** 



Restaurant





Library



Coffee Store



Bakery



Supermarket

## **FACTORY STRENGTH**