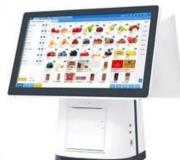

wer adapter               | 200-240V/50-60HZ(default),110-240V/50-60HZ<br>AC power input, DC12/5A output adaptor for W/o printer and W/ 58mm<br>printer machine<br>200-240V/50-60HZ(default), 110-240V/50-60HZ<br>DC12V/8A out put adaptor only for W/ 80mm printer machine |
| Power cable                 | Power cable plug compatible with USA /EU / UK etc and customized available                                                                                                                                                                      |



### **Built-in 1D&2D Scanner**

Support 1D&2D code-scanning for option



### **Optional Side MSR**

Magnetic stripe cards can be read



### Product Interface













# Application



Bar



Mile Tea Store



**Convenience Store** 



Restaurant





Library



Coffee Store



Bakery



Supermarket

## **FACTORY STRENGTH**