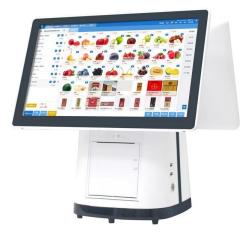

#### 15.6 Inch Windows All-in-one Touch Screen POS Machine with Printer Scanner MSR

(M/N: POS-L156)

OCOM POS-L156 series pos integrated high speed thermal printer inside, stylish desigin, working stablely and reliably,rich IO interface make a lot of connectivities available, easily maintain and flexibly be upgraded by customers. it is the best choice for many application sites such as retaurants, coffee shops, retail stores etc...

#### Features:

Intel Celeron series and intel core I3 I5 processor for option;

Hard Driver Msata SSD 64GB ,SSD 128GB an 256 GB for option;

58mm and 80mm high speed thermal printer built in for option;

Multi-point projected capacitive touch panel;