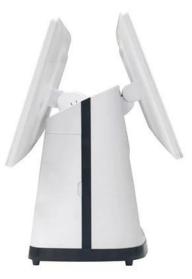

#### 15.6 Inch Windows All-in-one Touch Screen POS Machine with Printer Scanner MSR

(M/N: POS-L156)

OCOM POS-L156 series pos integrated high speed thermal printer inside, stylish desigin, working stablely and reliably,rich IO interface make a lot of connectivities available, easily maintain and flexibly be upgraded by customers. it is the best choice for many application sites such as retaurants, coffee shops, retail stores etc...

Optional side MSR and VFD220 customer display mounted to back cover;

Ture flat and water-proof scratch-resistant surface display.

#### Specification

| Model                      | POS-L156                                                                                      |
|----------------------------|-----------------------------------------------------------------------------------------------|
| Name                       | 15.6 inch all in one touch screen pos terminal                                                |
| Housing                    | Plastic with metal combined                                                                   |
| Color                      | Whole white machine body or whole black machine body                                          |
| Display                    |                                                                                               |
| Main screen                | 15.6 inch touch screen monitor                                                                |
| Resolution                 | 1366*768                                                                                      |
| Brightness                 | 250cd/m2                                                                                      |
| View angle                 | Horizon: 160; Vertical: 150                                                                   |
| Touch screen               | Multi-point projected G+G capacitive touch                                                    |
| Sub-display                | 15.6inch display W/ or W/o touch function, resolution 1366*768 for option                     |
| Customer display           | 2*20 VFD mounted to back cover for option                                                     |
| Performance                |                                                                                               |
| Motherboard                | Intel Celeron J4125, 2.0GHz, or intel core I3 / I5 CPU for option                             |
| System Memory              | 1*SO-DIMM DDR4 slot, support 2400MHZ, 4GB(default), 8GB for option                            |
| Storage device             | Msata SSD 64GB or higer, up to 256GB                                                          |
| Audio                      | On board Real Tek ALC662 audio chip                                                           |
| LAN                        | 10/100Mbs, Realtek RTL8111F Lan chip<br>built in Mini PCI-E slot,support embedded WIFI module |
| Operating System           | Windows10/11                                                                                  |
| Connectivity               |                                                                                               |
| External<br>I/O port J4125 | Power button*1                                                                                |
|                            | 12V DC in Jack*1                                                                              |
|                            | LAN: RJ-45*1, RJ11 for cash drawer                                                            |
|                            | USB*6                                                                                         |
|                            | 15PIN D-sub VGA *1                                                                            |
|                            | RS 232*1                                                                                      |
|                            | Line out*1, MIC in*1                                                                          |