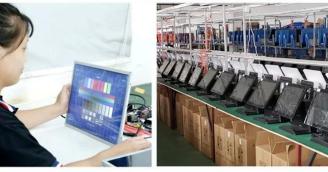

t, DC12/5A output adaptor for W/o printer and W/ 58mm<br>printer machine<br>200-240V/50-60HZ(default), 110-240V/50-60HZ<br>DC12V/8A out put adaptor only for W/ 80mm printer machine |
| Power cable                 | Power cable plug compatible with USA /EU / UK etc and customized available                                                                                                                                                                      |



### **Built-in 1D&2D Scanner**

Support 1D&2D code-scanning for option



### **Optional Side MSR**

Magnetic stripe cards can be read



### Product Interface













# Application



Bar



Mile Tea Store



**Convenience Store** 



Restaurant





Library



Coffee Store



Bakery



Supermarket

## **FACTORY STRENGTH**