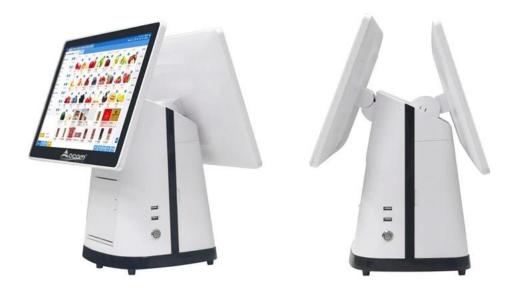

#### 15.6 Inch Windows All-in-one Touch Screen POS Machine with Printer Scanner MSR

(M/N: POS-L156)

OCOM POS-L156 series pos integrated high speed thermal printer inside, stylish desigin, working stablely and reliably,rich IO interface make a lot of connectivities available, easily maintain and flexibly be upgraded by customers. it is the best choice for many application sites such as retaurants, coffee shops, retail stores etc...

#### Features:

Intel Celeron series and intel core I3 I5 processor for option;

Hard Driver Msata SSD 64GB ,SSD 128GB an 256 GB for option;

58mm and 80mm high speed thermal printer built in for option;

Multi-point projected capacitive touch panel;