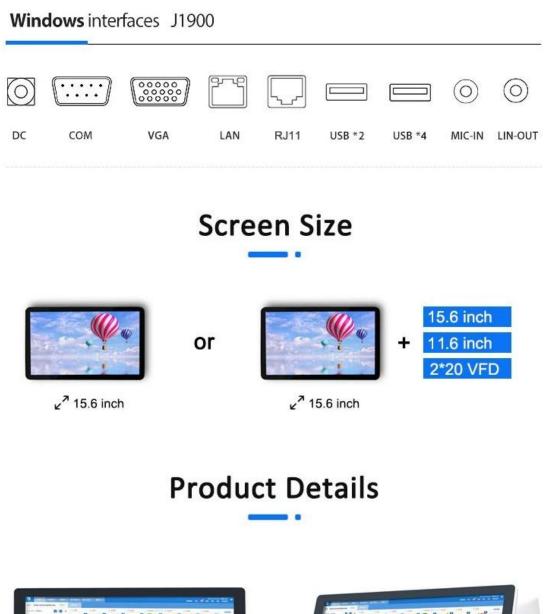

### Product Interface

#### Specification

| Model                      | POS-L156                                                                                      |
|----------------------------|-----------------------------------------------------------------------------------------------|
| Name                       | 15.6 inch all in one touch screen pos terminal                                                |
| Housing                    | Plastic with metal combined                                                                   |
| Color                      | Whole white machine body or whole black machine body                                          |
| Display                    |                                                                                               |
| Main screen                | 15.6 inch touch screen monitor                                                                |
| Resolution                 | 1366*768                                                                                      |
| Brightness                 | 250cd/m2                                                                                      |
| View angle                 | Horizon: 160; Vertical: 150                                                                   |
| Touch screen               | Multi-point projected G+G capacitive touch                                                    |
| Sub-display                | 15.6inch display W/ or W/o touch function, resolution 1366*768 for option                     |
| Customer display           | 2*20 VFD mounted to back cover for option                                                     |
| Performance                |                                                                                               |
| Motherboard                | Intel Celeron J4125, 2.0GHz, or intel core I3 / I5 CPU for option                             |
| System Memory              | 1*SO-DIMM DDR4 slot, support 2400MHZ, 4GB(default), 8GB for option                            |
| Storage device             | Msata SSD 64GB or higer, up to 256GB                                                          |
| Audio                      | On board Real Tek ALC662 audio chip                                                           |
| LAN                        | 10/100Mbs, Realtek RTL8111F Lan chip<br>built in Mini PCI-E slot,support embedded WIFI module |
| Operating System           | Windows10/11                                                                                  |
| Connectivity               |                                                                                               |
| External<br>I/O port J4125 | Power button*1                                                                                |
|                            | 12V DC in Jack*1                                                                              |
|                            | LAN: RJ-45*1, RJ11 for cash drawer                                                            |
|                            | USB*6                                                                                         |
|                            | 15PIN D-sub VGA *1                                                                            |
|                            | RS 232*1                                                                                      |
|                            | Line out*1, MIC in*1                                                                          |