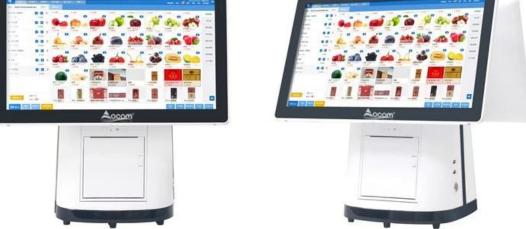

#### 15.6 Inch Windows All-in-one Touch Screen POS Machine with Printer Scanner MSR

(M/N: POS-L156)

OCOM POS-L156 series pos integrated high speed thermal printer inside, stylish desigin, working stablely and reliably,rich IO interface make a lot of connectivities available, easily maintain and flexibly be upgraded by customers. it is the best choice for many application sites such as retaurants, coffee shops, retail stores etc...

#### Features:

Intel Celeron series and intel core I3 I5 processor for option;

Hard Driver Msata SSD 64GB ,SSD 128GB an 256 GB for option;

58mm and 80mm high speed thermal printer built in for option;

Multi-point projected capacitive touch panel;