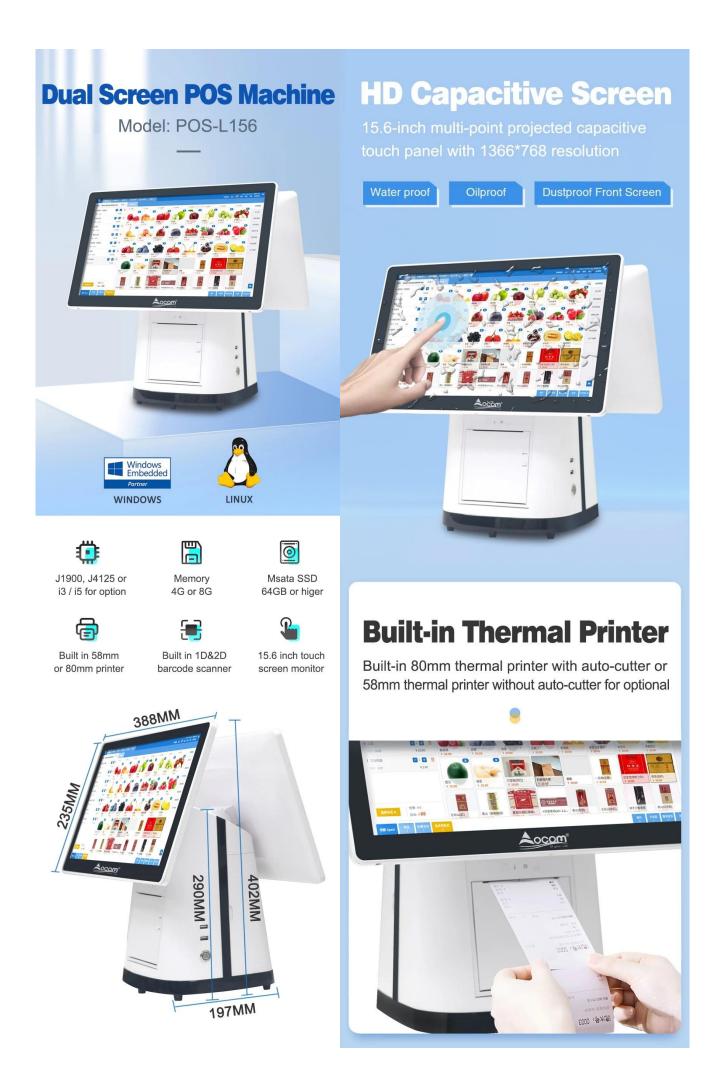

#### Features:

Intel Celeron series and intel core I3 I5 processor for option;

Hard Driver Msata SSD 64GB ,SSD 128GB an 256 GB for option;

58mm and 80mm high speed thermal printer built in for option;

Multi-point projected capacitive touch panel;

#### Specification

| Model                      | POS-L156                                                                                      |
|----------------------------|-----------------------------------------------------------------------------------------------|
| Name                       | 15.6 inch all in one touch screen pos terminal                                                |
| Housing                    | Plastic with metal combined                                                                   |
| Color                      | Whole white machine body or whole black machine body                                          |
| Display                    |                                                                                               |
| Main screen                | 15.6 inch touch screen monitor                                                                |
| Resolution                 | 1366*768                                                                                      |
| Brightness                 | 250cd/m2                                                                                      |
| View angle                 | Horizon: 160; Vertical: 150                                                                   |
| Touch screen               | Multi-point projected G+G capacitive touch                                                    |
| Sub-display                | 15.6inch display W/ or W/o touch function, resolution 1366*768 for option                     |
| Customer display           | 2*20 VFD mounted to back cover for option                                                     |
| Performance                |                                                                                               |
| Motherboard                | Intel Celeron J4125, 2.0GHz, or intel core I3 / I5 CPU for option                             |
| System Memory              | 1*SO-DIMM DDR4 slot, support 2400MHZ, 4GB(default), 8GB for option                            |
| Storage device             | Msata SSD 64GB or higer, up to 256GB                                                          |
| Audio                      | On board Real Tek ALC662 audio chip                                                           |
| LAN                        | 10/100Mbs, Realtek RTL8111F Lan chip<br>built in Mini PCI-E slot,support embedded WIFI module |
| Operating System           | Windows10/11                                                                                  |
| Connectivity               |                                                                                               |
| External<br>I/O port J4125 | Power button*1                                                                                |
|                            | 12V DC in Jack*1                                                                              |
|                            | LAN: RJ-45*1, RJ11 for cash drawer                                                            |
|                            | USB*6                                                                                         |
|                            | 15PIN D-sub VGA *1                                                                            |
|                            | RS 232*1                                                                                      |
|                            | Line out*1, MIC in*1                                                                          |

| Options                     |                                                                                                                                                                                                                                                 |
|-----------------------------|-------------------------------------------------------------------------------------------------------------------------------------------------------------------------------------------------------------------------------------------------|
| 80mm thermal<br>printer     | Direct thermal printing                                                                                                                                                                                                                         |
|                             | 150mm/s printing speed                                                                                                                                                                                                                          |
|                             | 79.5-/+ 0.5mm paper width and printable width 72mm                                                                                                                                                                                              |
|                             | with auto cutter function and thermal head life 50km                                                                                                                                                                                            |
| 58mm thermal<br>printer     | direct thermal printing                                                                                                                                                                                                                         |
|                             | 85mm/s printing speed                                                                                                                                                                                                                           |
|                             | 57.5-/+ 0.5mm paper width and printable width 48mm                                                                                                                                                                                              |
|                             | Thermal head life 50km                                                                                                                                                                                                                          |
| MSR                         | Optional side MSR                                                                                                                                                                                                                               |
| Web camera                  | Web camera mounted on top of the display for option                                                                                                                                                                                             |
| Scanner                     | Support 1D&2D code-scanning for option                                                                                                                                                                                                          |
| Speaker                     | 4ohm/5w speakers inside for option                                                                                                                                                                                                              |
| Package                     |                                                                                                                                                                                                                                                 |
| Weight                      | Net: 6.5Kg, Gross: 8.0Kg for 15.6 with15.6 dual screen with printer built in                                                                                                                                                                    |
| Package with foam<br>inside | 490*310*485mm                                                                                                                                                                                                                                   |
| Accessories                 |                                                                                                                                                                                                                                                 |
| Power adapter               | 200-240V/50-60HZ(default),110-240V/50-60HZ<br>AC power input, DC12/5A output adaptor for W/o printer and W/ 58mm<br>printer machine<br>200-240V/50-60HZ(default), 110-240V/50-60HZ<br>DC12V/8A out put adaptor only for W/ 80mm printer machine |
| Power cable                 | Power cable plug compatible with USA /EU / UK etc and customized available                                                                                                                                                                      |