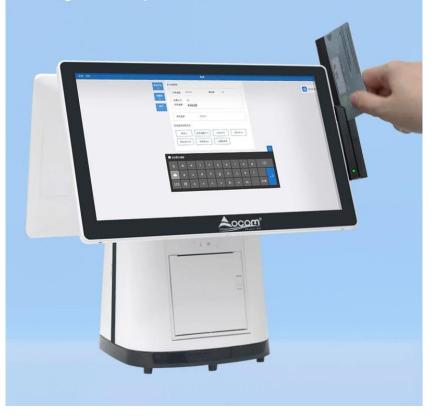

|
| Power adapter               | 200-240V/50-60HZ(default),110-240V/50-60HZ<br>AC power input, DC12/5A output adaptor for W/o printer and W/ 58mm<br>printer machine<br>200-240V/50-60HZ(default), 110-240V/50-60HZ<br>DC12V/8A out put adaptor only for W/ 80mm printer machine |
| Power cable                 | Power cable plug compatible with USA /EU / UK etc and customized available                                                                                                                                                                      |



### **Built-in 1D&2D Scanner**

Support 1D&2D code-scanning for option



### **Optional Side MSR**

Magnetic stripe cards can be read



### Product Interface













# Application



Bar



Mile Tea Store



**Convenience Store** 



Restaurant





Library



Coffee Store



Bakery



Supermarket

## **FACTORY STRENGTH**