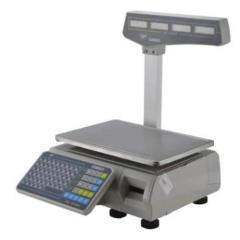

## **Barcode Printing Scale**

## (Model No.: TM-B)

## **SPECIFICATION:**

| Storage capacity:                |        |                                                             | max. 2000 PLU |  |        |
|----------------------------------|--------|-------------------------------------------------------------|---------------|--|--------|
| No. of shortcut keys:            |        | 75keys(50x2=100 PLU shortcut keys,25 control/function keys) |               |  |        |
| Advertising information storage: |        | can store max 22 pieces advertising information             |               |  |        |
| Free text:                       |        | can store 32 pieces free text                               |               |  |        |
| Temperature:                     |        | storage -10~+55°C; working 0~+40°C                          |               |  |        |
| Humidity:                        |        | ≤85%RH                                                      |               |  |        |
| Power supply:                    |        | AC 220V, 50 Hz [110V for option]                            |               |  |        |
| Display mode:                    |        | bright Green LED, black digital                             |               |  |        |
| Digits:                          |        | weight 5 digits, unit price 5 digits, total prices 7 digits |               |  |        |
| Printing width:                  |        | 30mm-60mm                                                   |               |  |        |
| Printing speed:                  |        | 75mm/s                                                      |               |  |        |
| Port:                            |        | RS232 ,Ethernet                                             |               |  |        |
| Dimension                        |        | 381*428*500mm                                               |               |  |        |
| Parameters                       |        |                                                             |               |  |        |
| Maximum weighing                 | 6kg    |                                                             | 15kg          |  | 30kg   |
| Scale intervals                  | 2g     |                                                             | 5g            |  | 10g    |
| Precision                        | 1/3000 |                                                             | 1/3000        |  | 1/3000 |