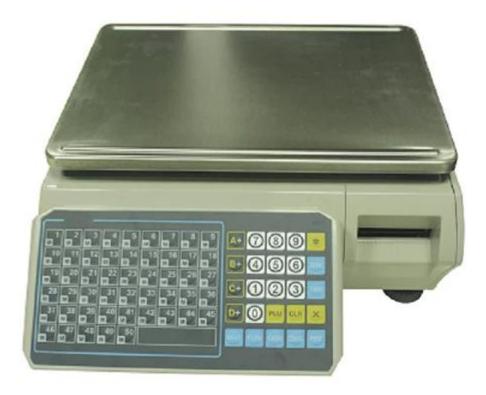

## **Barcode Printing Scale**

## (Model No.: TM-B)

## **SPECIFICATION:**

| Storage capacity:                |        |                                                             | max. 2000 PLU |  |        |
|----------------------------------|--------|-------------------------------------------------------------|---------------|--|--------|
| No. of shortcut keys:            |        | 75keys(50x2=100 PLU shortcut keys,25 control/function keys) |               |  |        |
| Advertising information storage: |        | can store max 22 pieces advertising information             |               |  |        |
| Free text:                       |        | can store 32 pieces free text                               |               |  |        |
| Temperature:                     |        | storage -10~+55°C; working 0~+40°C                          |               |  |        |
| Humidity:                        |        | ≤85%RH                                                      |               |  |        |
| Power supply:                    |        | AC 220V, 50 Hz [110V for option]                            |               |  |        |
| Display mode:                    |        | bright Green LED, black digital                             |               |  |        |
| Digits:                          |        | weight 5 digits, unit price 5 digits, total prices 7 digits |               |  |        |
| Printing width:                  |        | 30mm-60mm                                                   |               |  |        |
| Printing speed:                  |        | 75mm/s                                                      |               |  |        |
| Port:                            |        | RS232 ,Ethernet                                             |               |  |        |
| Dimension                        |        | 381*428*500mm                                               |               |  |        |
| Parameters                       |        |                                                             |               |  |        |
| Maximum weighing                 | 6kg    |                                                             | 15kg          |  | 30kg   |
| Scale intervals                  | 2g     |                                                             | 5g            |  | 10g    |
| Precision                        | 1/3000 |                                                             | 1/3000        |  | 1/3000 |