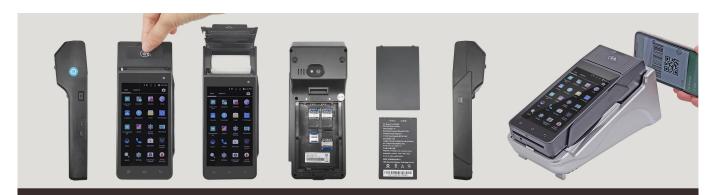

### Pics:

- os os Android 5.1
- CPU Quad core Qualcomm MSM8909
- Memory 1G RAM+ 8G ROM
- Button lacktrianglePower Button
- Adapter 5VDC. 2A

Wi-Fi IEEEE802.11.b/n/g

Card reader

IC card read-write \*1

Magnetic card reader \*1

Non-contact card reader \*

**≯** Bluetooth Bluetooth 4.0

Camera

**F** 

Size 191\*80\*46mm

Micro SD(TF)

TF Solt \*1 SAM Solt \*1 SIM Solt \*2

- Port 1\*Micro USB 1\*Mini USB for factory 1\*Headset jack
- Environment Working temperature: -20 °C ~ 60 °C Storage temperature: -40 °C ~ 80 °C
- Thermal Printing

Paper With: 58mm(Manual cutter)
Paper Roll Diameter: 30mm
Printing Speed: 70mm/s