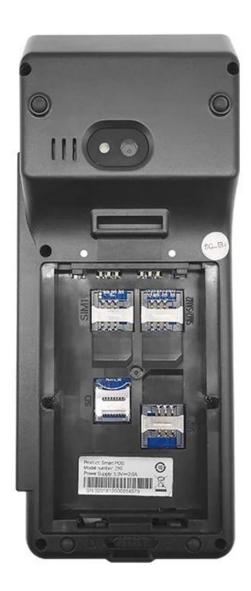

### Pics:

- os os Android 5.1
- CPU Quad core Qualcomm MSM8909
- Memory 1G RAM+ 8G ROM
- Button lacktrianglePower Button
- Adapter 5VDC. 2A

Wi-Fi IEEEE802.11.b/n/g

Card reader

IC card read-write \*1

Magnetic card reader \*1

Non-contact card reader \*

**≯** Bluetooth Bluetooth 4.0

Camera

**F** 

Size 191\*80\*46mm

Micro SD(TF)

TF Solt \*1 SAM Solt \*1 SIM Solt \*2

- Port 1\*Micro USB 1\*Mini USB for factory 1\*Headset jack
- Environment Working temperature: -20 °C ~ 60 °C Storage temperature: -40 °C ~ 80 °C
- Thermal Printing