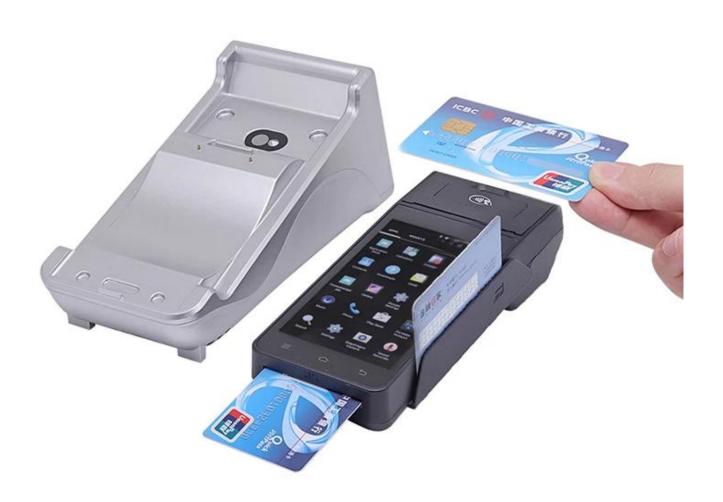

### Feature:

I Android 5.1 operating system

15.0 inch screen touch

I Long standby battery capacity is 3600 mAh

I 58mm thermal printer

15 million pixels camera

12G /3G/4G wifi, bluetooth communication,

I Integrated magnetic card reader, induction ICcard reader and contact IC card reader

# **TechnicalSpecification:**

| Basic Information       |                                                 |
|-------------------------|-------------------------------------------------|
| Operating system        | Android 5.1                                     |
| RAM                     | RAM:1GB                                         |
| Extended stored         | FLASH:8GB                                       |
| Display screen          | 5.0 inch                                        |
| Touch screen            | Capacitive touch screen, support the electronic |
|                         | signature                                       |
| Battery                 | Lithium battery 3600 mah, 3.7 V                 |
| Bluetooth               | Bluetooth 4.0                                   |
| Camera                  | 5 mega-pixel camera                             |
| Positioning function    | GPS AGPS WLAN for Positioning                   |
| Printer                 | 58mm thermal printer 30mm diameter Paper        |
|                         | roll                                            |
| Interface               | Micro USB                                       |
| POS Function            |                                                 |
| Magnetic card reader    | Full track magnetic card reader                 |
|                         | Support ISO1788/7812,AAMVA protocol             |
| IC card read-write      | Support ISO7816 protocol                        |
| Non-contact card reader | Support ISO/IEC 14443 Type A&B, Mifare, felica  |
|                         | card, in line with the EMV/PBOC PAYPASS         |
|                         | specification                                   |
| PSAM Card               | Bank security payment chip card                 |
| Certification           | Unionpay card acceptance terminal network       |
|                         | detection                                       |
|                         | EMV/PBOC3.0 L1 and L2 certification             |
|                         | EMV/qPBOC3.0 L1 and L2 certification            |
|                         | Unionpay intelligent safety standards point-of- |
| Naturally David materia | saleterminals                                   |
| Network Parameters      | CCM WCDMA TD CCDMA EDD LET TDD LTE              |
| Network Type            | GSM,WCDMA,TD-SCDMA,FDD-LET,TDD-LTE              |