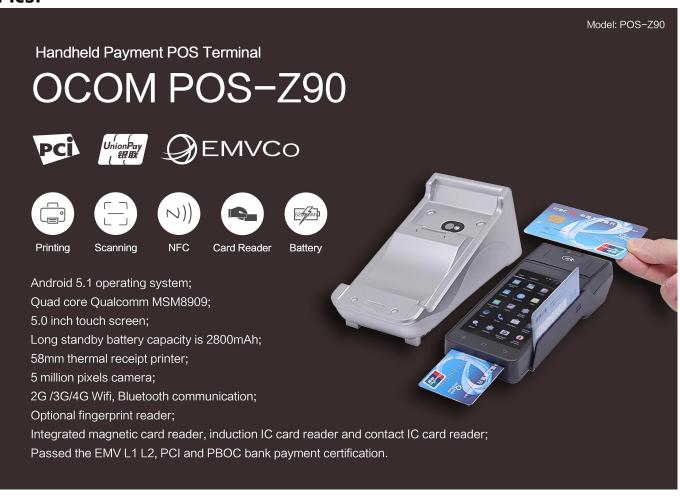

# 5.0 inch android 5.1 pos touch payment terminal

(M/N:POS-Z90)

### Feature:

I Android 5.1 operating system

15.0 inch screen touch

I Long standby battery capacity is 3600 mAh

I 58mm thermal printer

15 million pixels camera

12G /3G/4G wifi, bluetooth communication,

I Integrated magnetic card reader, induction ICcard reader and contact IC card reader

I Passed the EMV L1 L2 and PBOC bank paymentcertification

I Thecradle can be used for communication, charging, power bank, and providing wireless network (Optional)