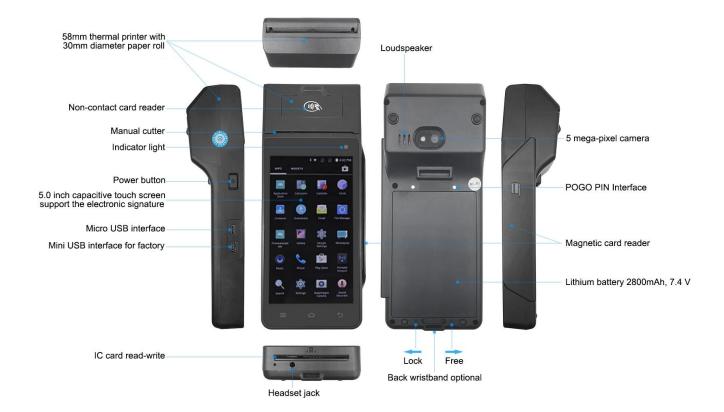

### Pics:

- os os Android 5.1
- CPU Quad core Qualcomm MSM8909
- Memory 1G RAM+ 8G ROM
- Button lacktrianglePower Button
- Adapter 5VDC. 2A

Wi-Fi IEEEE802.11.b/n/g

Card reader

IC card read-write \*1

Magnetic card reader \*1

Non-contact card reader \*

**≯** Bluetooth Bluetooth 4.0

Camera

**F** 

Size 191\*80\*46mm

Micro SD(TF)

TF Solt \*1 SAM Solt \*1 SIM Solt \*2

- Port 1\*Micro USB 1\*Mini USB for factory 1\*Headset jack
- Environment Working temperature: -20 °C ~ 60 °C Storage temperature: -40 °C ~ 80 °C
- Thermal Printing

Paper With: 58mm(Manual cutter)
Paper Roll Diameter: 30mm
Printing Speed: 70mm/s

#### Display

5.0 Inch Capacitive touch screen support the electronic signature Resolution: 1280\*720