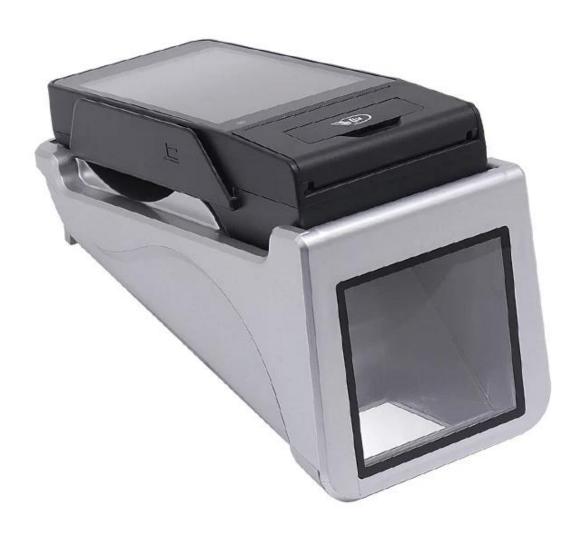

I Passed the EMV L1 L2 and PBOC bank paymentcertification

I Thecradle can be used for communication, charging, power bank, and providing wireless network (Optional)

#### **Optional**

Cradle

Fingerprint reader

5 mega-pixel camera

can scan 1D/2D barcode

- 1. Real memory will be reduced due to a number of factors, and there are differences. Operating system also occupy part of memory.