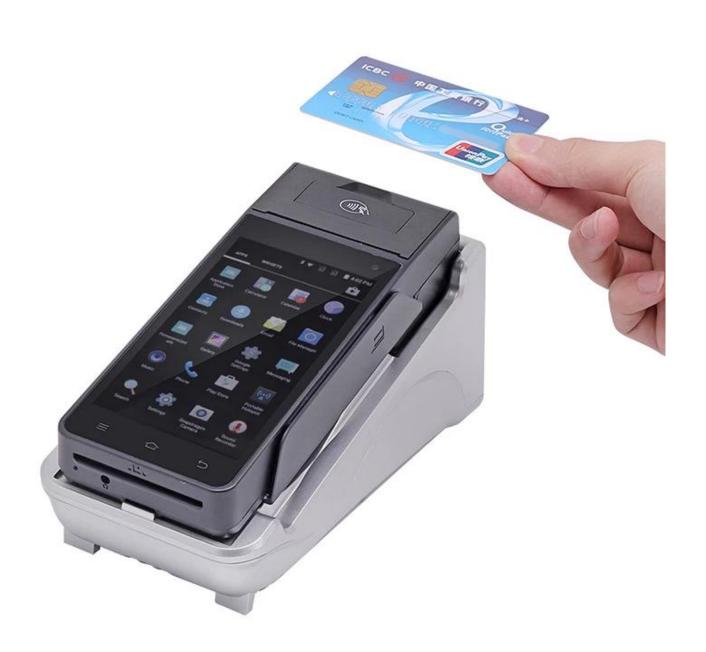

### Feature:

I Android 5.1 operating system

15.0 inch screen touch

I Long standby battery capacity is 3600 mAh

I 58mm thermal printer

15 million pixels camera

12G /3G/4G wifi, bluetooth communication,

I Integrated magnetic card reader, induction ICcard reader and contact IC card reader

I Passed the EMV L1 L2 and PBOC bank paymentcertification

I Thecradle can be used for communication, charging, power bank, and providing wireless network (Optional)

# **Application:**

applychain supermarkets, restaurants, convenience stores, clothing store, premises, bakery, cashier, pay, enters sells saves the business management function.