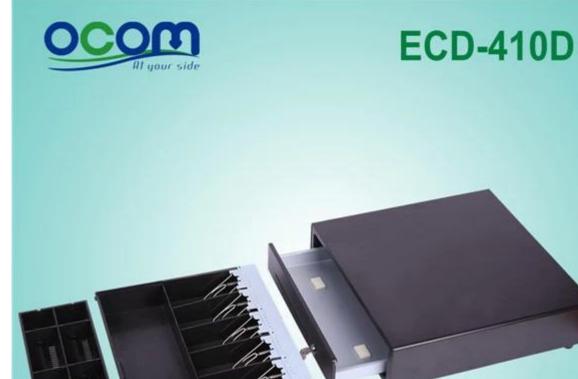

#### (Model No.: ECD-410D)

### **Characteristics:**

4 or 5 adjustable Bill holders and 8 removable media Coins All Steel Construction and structured powder coating hybrid 9V to 24V wide power Micro-sensor switch optional Locks to 3 positions