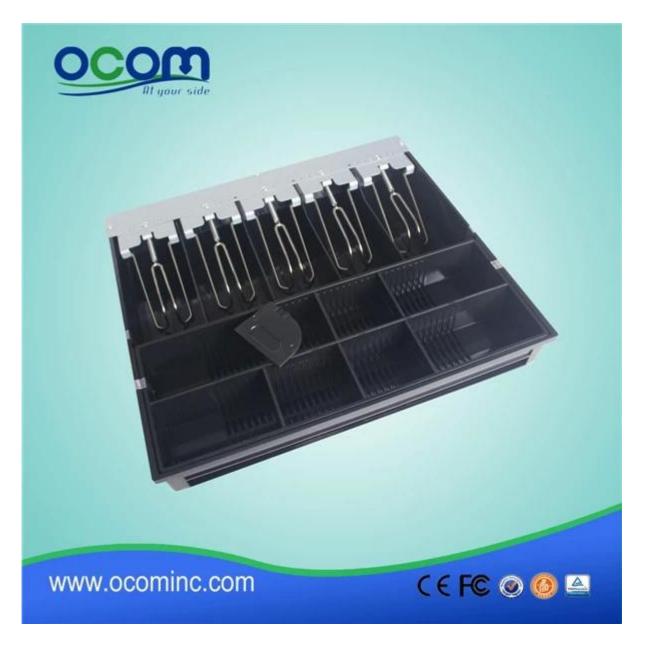

### **Characteristics:**

4 or 5 adjustable Bill holders and 8 removable media Coins All Steel Construction and structured powder coating hybrid 9V to 24V wide power Micro-sensor switch optional Locks to 3 positions

#### **Parameters:**

| Flip top: 0.8 mm SPCC powder spray the surface of the cold rolled plate |
|-------------------------------------------------------------------------|
| Bottom: 1.0mm SECC Fingerprint-resistant plate                          |
| Four positions Width: 85/84/84/85 mm                                    |
| Five position Width: 68/67/67/67/68 mm                                  |
| Length: 193 mm; Depth: 59mm                                             |
| 8 removable Position Width: 82; Length: 57; Depth: 46                   |
| 3 locks                                                                 |
| 12V 24V wide power                                                      |
| Tested to a minimum one million cycles                                  |
| RJ11 / RJ12                                                             |
| Black or white                                                          |
| 6.5 kg (net), 7.0kg (Gross)                                             |
| 410 (W) x 415 (L) x 100 mm (H) (with the feet of 10 mm)                 |
|                                                                         |