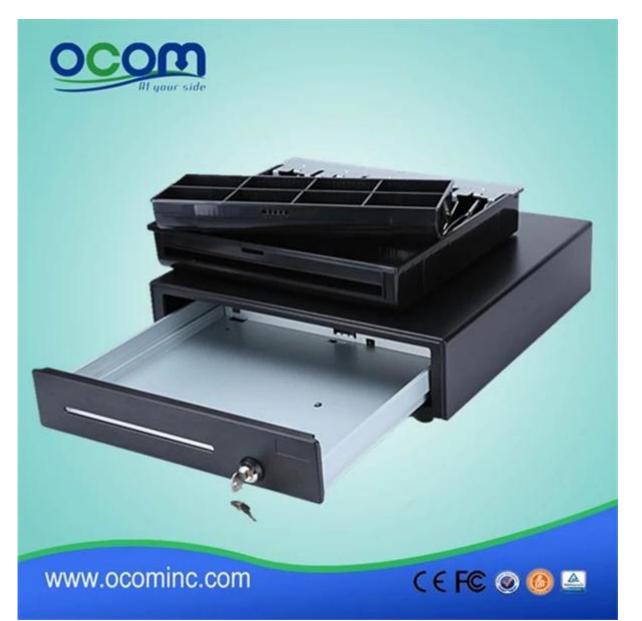

### **Characteristics:**

4 or 5 adjustable Bill holders and 8 removable media Coins All Steel Construction and structured powder coating hybrid 9V to 24V wide power Micro-sensor switch optional Locks to 3 positions

#### **Parameters:**

| Flip top: 0.8 mm SPCC powder spray the surface of the cold rolled plate |
|-------------------------------------------------------------------------|
| Bottom: 1.0mm SECC Fingerprint-resistant plate                          |
| Four positions Width: 85/84/84/85 mm                                    |
| Five position Width: 68/67/67/67/68 mm                                  |
| Length: 193 mm; Depth: 59mm                                             |
| 8 removable Position Width: 82; Length: 57; Depth: 46                   |
| 3 locks                                                                 |
| 12V 24V wide power                                                      |
| Tested to a minimum one million cycles                                  |
| RJ11 / RJ12                                                             |
| Black or white                                                          |
| 6.5 kg (net), 7.0kg (Gross)                                             |
| 410 (W) x 415 (L) x 100 mm (H) (with the feet of 10 mm)                 |
|                                                                         |

#### **Product details:**