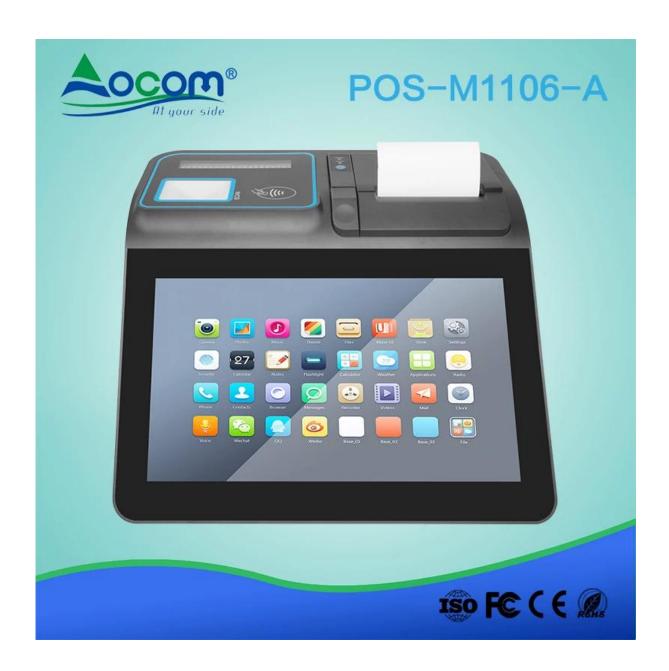

## 11.6 inch all-in-one touch screen POS terminal with thermal printer

(M/N:POS-M1106-A)

## **Features:**

Android 7.1 operating system;

RK3368 Octa-core 1.5GHz processor;

2G RAM and 8G eMMC;

11.6 Inch High-definition color screen;

Standard 1366\*768 resolution, can up to 1080P;

Support 58/80mm thermal printer built in;

Can optional VFD LCD display MSR,RFID,1/2D Barcode Scanner.

## **Specification**

| Processor            | RK3368 Octa-core 1.5GHz                              |
|----------------------|------------------------------------------------------|
| OS                   | Android 7.1 (Andriod 6.0 for optional)               |
| Memory               | 2G RAM+ 8G ROM                                       |
| SD                   | Micro SD□Up to TF 32GB)                              |
| Display              | 11.6 Inch High-definition color screen               |
| Resolution           | 1366*768, (can up to 1920*1080P)                     |
| Touch Screen         | Ten-point capacitive touch screen                    |
| Printer              | 58mm(no cutter) or 80mm(auto cutter) thermal printer |
| Magnetic Card Reader | ISO7811 1/2/3 Tracks, Support Dual-swiping(Optional) |
| RFID Card Reader     | ISO14443TypeA, (Optional)                            |
| Barcode Scanner      | 1D/2D barcode decoding (Optional)                    |
| Pole display         | LCD /VFD display (Optional)                          |
| Wi-Fi                | 802.11b/g/n                                          |
| USB                  | 5*USB2.0,                                            |
| RJ11                 | 2*RJ11                                               |