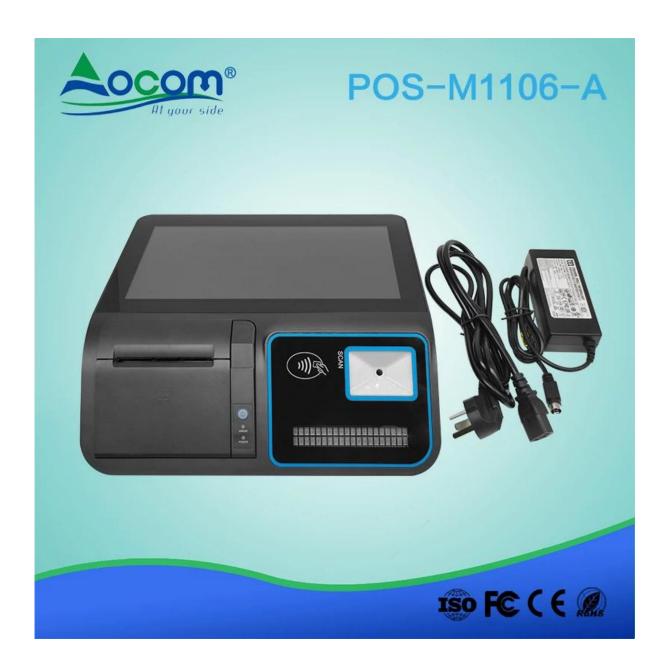

## 11.6 inch all-in-one touch screen POS terminal with thermal printer

(M/N:POS-M1106-A)

## **Features:**

Android 7.1 operating system;

RK3368 Octa-core 1.5GHz processor;

2G RAM and 8G eMMC;

11.6 Inch High-definition color screen;

Standard 1366\*768 resolution, can up to 1080P;

Support 58/80mm thermal printer built in;