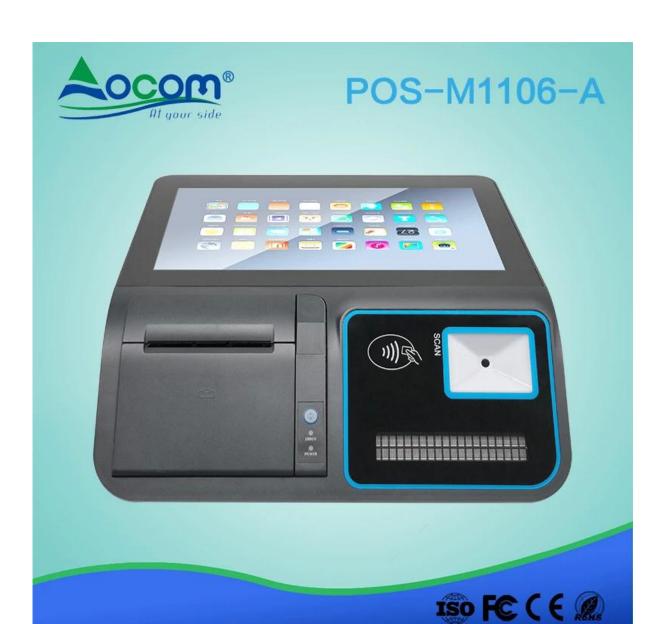

## 11.6 inch all-in-one touch screen POS terminal with thermal printer

(M/N:POS-M1106-A)

## **Features:**

Android 7.1 operating system;

RK3368 Octa-core 1.5GHz processor;

2G RAM and 8G eMMC;

11.6 Inch High-definition color screen;

Standard 1366\*768 resolution, can up to 1080P;

Support 58/80mm thermal printer built in;

Can optional VFD LCD display MSR,RFID,1/2D Barcode Scanner.