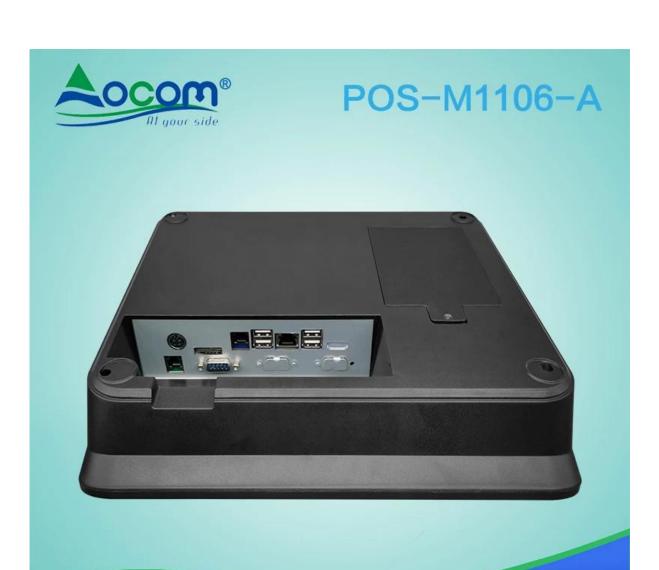

## **Specification**

| Processor            | RK3368 Octa-core 1.5GHz                              |
|----------------------|------------------------------------------------------|
| OS                   | Android 7.1 (Andriod 6.0 for optional)               |
| Memory               | 2G RAM+ 8G ROM                                       |
| SD                   | Micro SD□Up to TF 32GB)                              |
| Display              | 11.6 Inch High-definition color screen               |
| Resolution           | 1366*768, (can up to 1920*1080P)                     |
| Touch Screen         | Ten-point capacitive touch screen                    |
| Printer              | 58mm(no cutter) or 80mm(auto cutter) thermal printer |
| Magnetic Card Reader | ISO7811 1/2/3 Tracks, Support Dual-swiping(Optional) |
| RFID Card Reader     | ISO14443TypeA, (Optional)                            |
| Barcode Scanner      | 1D/2D barcode decoding (Optional)                    |
| Pole display         | LCD /VFD display (Optional)                          |
| Wi-Fi                | 802.11b/g/n                                          |
| USB                  | 5*USB2.0,                                            |
| RJ11                 | 2*RJ11                                               |

| LAN                 | 1*RJ45 port,100/1000 SELF-ADAPTION                                                                                     |
|---------------------|------------------------------------------------------------------------------------------------------------------------|
| RS232               | 1*RS232,(can tp to 3 RS232 prot)                                                                                       |
| Power               | DC12V,5A                                                                                                               |
| Battery             | 5200mAh (Optional, Standard product does not contain a battery)                                                        |
| Working environment | Working temperature: -10 °C $\sim$ 50 °C Storage temperature: -20 °C $\sim$ 60 °C Relative humidity: 10% $\square$ 90% |