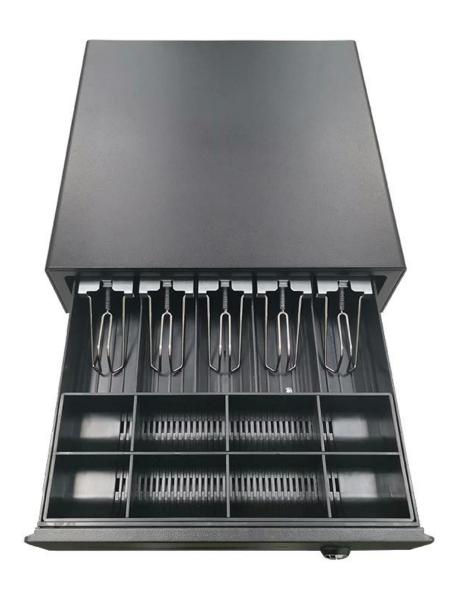

## 13 years oem odm 410mm pos metal cash drawer

(Model No.: ECD-410G)

## **Features:**

4 or 5 adjustable Bill holders

8 removable Coins holders

Scratch resistant texture powder coat

High impact ABS plastic

12V or 24V for options

3-position locks

Tested to last beyond 1.5 million operations

## **Specifications:**

| Material   | Flip top: 0.8mm SPCC powder spray the surface of cold rolled plate |
|------------|--------------------------------------------------------------------|
|            | Bottom: 1.0mm SECC                                                 |
| Bill tray  | Four position width: 85/84/84/85mm                                 |
|            | Five position width:72/63/63/65/70mm                               |
|            | Length:186mm; Depth: 55mm                                          |
| Coin tray  | 8 removable position width: 82; Length: 57; Depth: 46              |
| lock       | 3 locks                                                            |
| Power      | 12V / 24V for option                                               |
| Lifetime   | Tested to minimum 1.5 million cycles                               |
| Interface  | RJ11                                                               |
| Color      | Black or White                                                     |
| weight     | 5.65 kg (net), 6kg (gross)                                         |
| Dimensions | 410(W) x 415(L) x 100mm(H) (with feet of 10mm)                     |
|            |                                                                    |