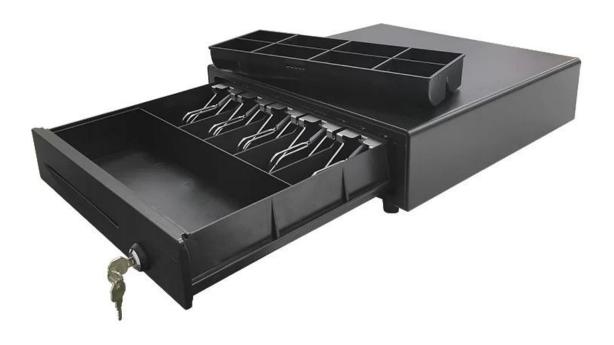

## 13 years oem odm 410mm pos metal cash drawer

(Model No.: ECD-410G)

## **Features:**

4 or 5 adjustable Bill holders

8 removable Coins holders

Scratch resistant texture powder coat

High impact ABS plastic

12V or 24V for options

3-position locks

Tested to last beyond 1.5 million operations

## **Specifications:**

| Material   | Flip top: 0.8mm SPCC powder spray the surface of cold rolled plate |
|------------|--------------------------------------------------------------------|
|            | Bottom: 1.0mm SECC                                                 |
| Bill tray  | Four position width: 85/84/84/85mm                                 |
|            | Five position width:72/63/63/65/70mm                               |
|            | Length:186mm; Depth: 55mm                                          |
| Coin tray  | 8 removable position width: 82; Length: 57; Depth: 46              |
| lock       | 3 locks                                                            |
| Power      | 12V / 24V for option                                               |
| Lifetime   | Tested to minimum 1.5 million cycles                               |
| Interface  | RJ11                                                               |
| Color      | Black or White                                                     |
| weight     | 5.65 kg (net), 6kg (gross)                                         |
| Dimensions | 410(W) x 415(L) x 100mm(H) (with feet of 10mm)                     |
|            |                                                                    |