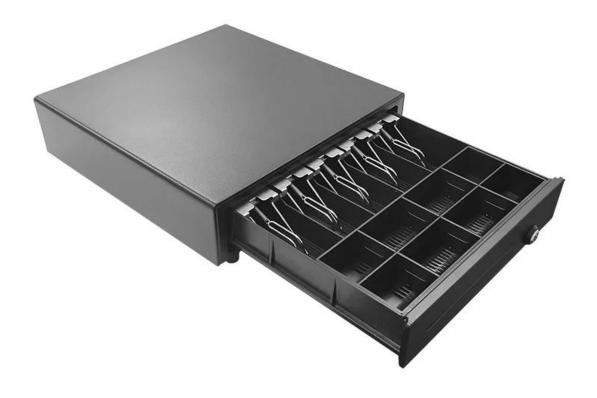

## 13 years oem odm 410mm pos metal cash drawer

(Model No.: ECD-410G)

## **Features:**

4 or 5 adjustable Bill holders

8 removable Coins holders

Scratch resistant texture powder coat

High impact ABS plastic

12V or 24V for options

3-position locks

Tested to last beyond 1.5 million operations

## **Specifications:**

| Material   | Flip top: 0.8mm SPCC powder spray the surface of cold rolled plate |
|------------|--------------------------------------------------------------------|
|            | Bottom: 1.0mm SECC                                                 |
| Bill tray  | Four position width: 85/84/84/85mm                                 |
|            | Five position width:72/63/63/65/70mm                               |
|            | Length:186mm; Depth: 55mm                                          |
| Coin tray  | 8 removable position width: 82; Length: 57; Depth: 46              |
| lock       | 3 locks                                                            |
| Power      | 12V / 24V for option                                               |
| Lifetime   | Tested to minimum 1.5 million cycles                               |
| Interface  | RJ11                                                               |
| Color      | Black or White                                                     |
| weight     | 5.65 kg (net), 6kg (gross)                                         |
| Dimensions | 410(W) x 415(L) x 100mm(H) (with feet of 10mm)                     |
|            |                                                                    |