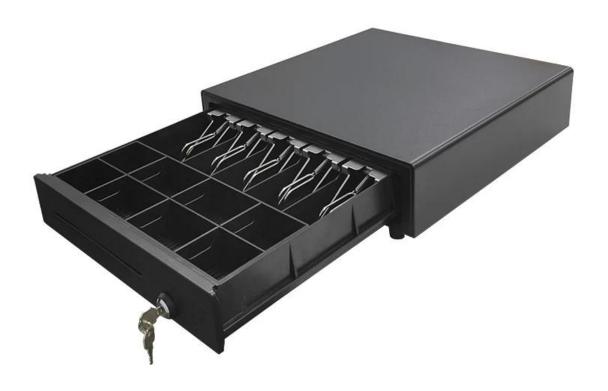

## 13 years oem odm 410mm pos metal cash drawer

(Model No.: ECD-410G)

## **Features:**

4 or 5 adjustable Bill holders

8 removable Coins holders

Scratch resistant texture powder coat

High impact ABS plastic

12V or 24V for options

3-position locks

Tested to last beyond 1.5 million operations

## **Specifications:**

| Material   | Flip top: 0.8mm SPCC powder spray the surface of cold rolled plate |
|------------|--------------------------------------------------------------------|
|            | Bottom: 1.0mm SECC                                                 |
| Bill tray  | Four position width: 85/84/84/85mm                                 |
|            | Five position width:72/63/63/65/70mm                               |
|            | Length:186mm; Depth: 55mm                                          |
| Coin tray  | 8 removable position width: 82; Length: 57; Depth: 46              |
| lock       | 3 locks                                                            |
| Power      | 12V / 24V for option                                               |
| Lifetime   | Tested to minimum 1.5 million cycles                               |
| Interface  | RJ11                                                               |
| Color      | Black or White                                                     |
| weight     | 5.65 kg (net), 6kg (gross)                                         |
| Dimensions | 410(W) x 415(L) x 100mm(H) (with feet of 10mm)                     |
|            |                                                                    |