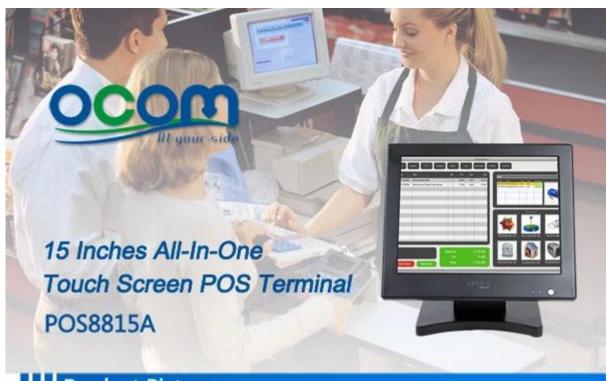

## 15 Inches All-In-One Touch Screen POS Terminal (Model: POS8815A)

#### **Product Details:**