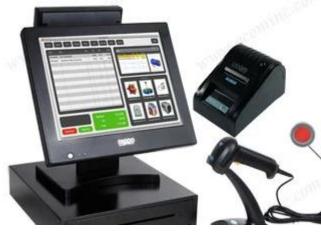

#### Touch Panel 5-wire Resistive Touch

POS peripherals products optional. Customer display, Thermal printer, Barcode scanner, Cash drawer...