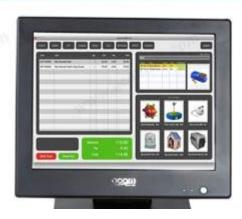

32GB                                                                 |
| Main Machine | I/O                    | 4xUSB2.0 , 1xLAN ,1x COM, 2x Audio, 1xVGA                            |
|              | Operation System       | Support Windows 2000 / XP / Vista Or Later, Mac OS X Or Later,       |
|              | Commission of CC       | Linux                                                                |
|              | Compliance: CE, FCC, A | AND UL                                                               |
| Accessories  | Power cables           |                                                                      |
|              | 1x Drive installed CD  |                                                                      |

#### **Product Details:**



## Product Picture





## Features

## Simple but not easy

15 Inches All-In-One Touch Screen POS Terminal





Comment dealers assure a let of assess



#### Touch Panel 5-wire Resistive Touch





POS peripherals products optional. Customer display, Thermal printer, Barcode scanner, Cash drawer...

## All-round show







#### Application Area

Catering: hotel, restaurant, fast-food restaurant, coffee shop, bakery and cake shop

Retailer: Business Street, boutique, department store, cosmetics shop and high-class barbershop

Recreation: sauna, spa, night club, theme park, casino and

point of sales for lottery ticket

Commercial: information management terminals for parking

lot, inn, aviation, subway, station and wharf









#### Parameter

|  | Display Area (mm) | 304mm(H)X228mm(V) |
|--|-------------