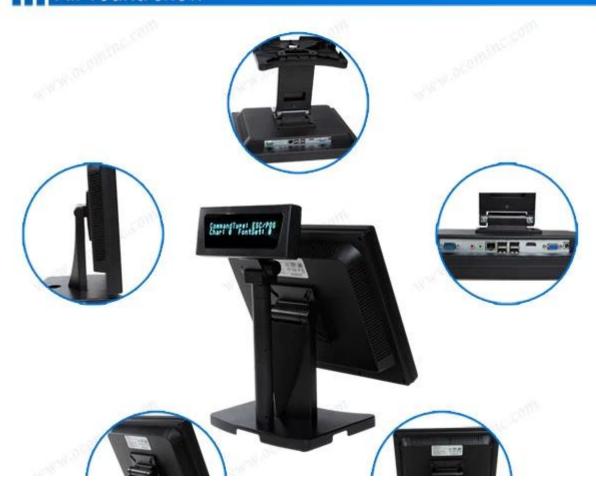

## Product Picture

## All-round show

#### Touch Panel 5-wire Resistive Touch

POS peripherals products optional. Customer display, Thermal printer, Barcode scanner, Cash drawer...