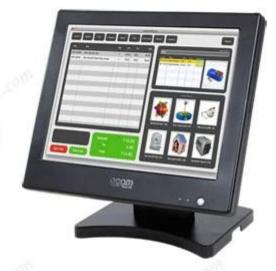

## Product Picture

## Simple but not easy

15 Inches All-In-One Touch Screen POS Terminal

Comment dealers assure a let of assess