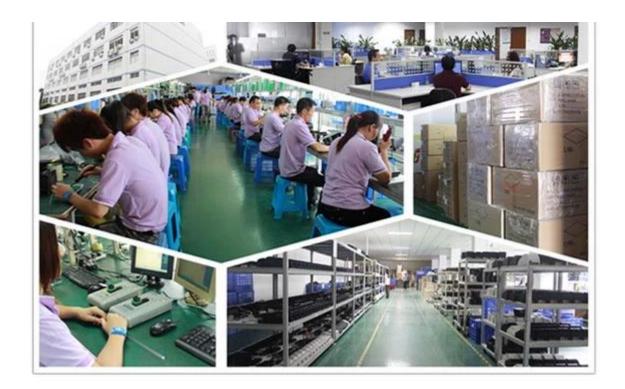

# Production Line

## Capacity

| Verified | Product Name                    | Production Line Capacity | Actual Units Produced(Previous Year) |
|----------|---------------------------------|--------------------------|--------------------------------------|
| 1        | Thermal Printer                 | 40,000 Sets / Month      | 250,000 Sets                         |
| 1        | Dot Matrix Printer              | 15,000 Sets / Month      | 10,000 Sets                          |
| 1        | Bluetooth Printer               | 30,000 Sets / Month      | 20,000 Sets                          |
| 4        | Barcode Scanner                 | 40,000 Sets / Month      | 20,000 Sets                          |
| 1        | POS Machine                     | 5,000 Sets / Month       | 10,000 Sets                          |
| 1        | Magnetic Card Reader and Writer | 45,000 Sets / Month      | 50,000 Sets                          |
|          |                                 |                          |                                      |