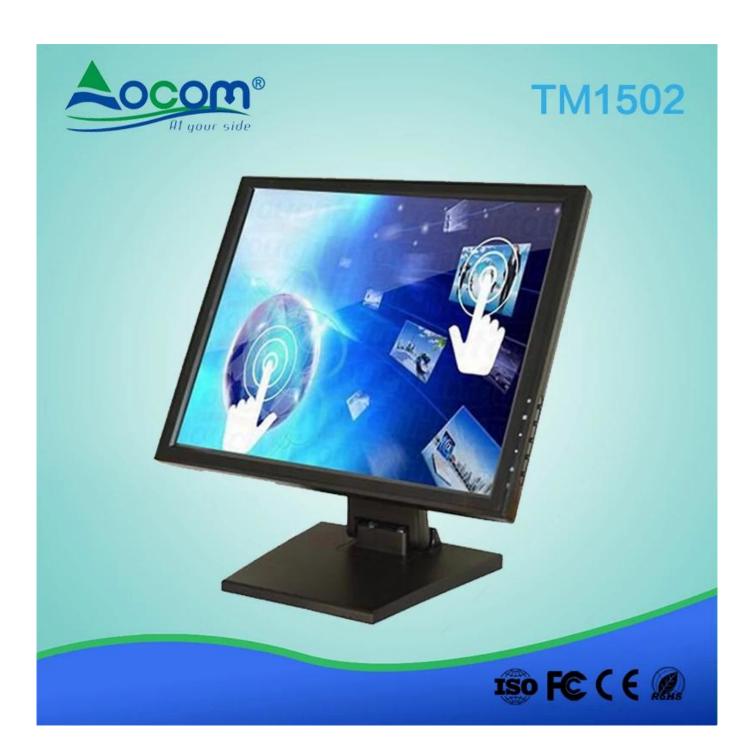

## 15" Touch screen 5-wire resistive screen POS Monitor 4:3 (Model No: TM1502)

## **SPECIFICATION:**

| or Edit Idalia         |                                  |
|------------------------|----------------------------------|
| LCD Screen Size        | 15"                              |
| Aspect Ratio           | 4:3                              |
| Resolution             | 1024×768                         |
| Pixel Pitch(mm)        | 0.297                            |
| Active Area(mm)        | 304.1×228.1                      |
| Number of colors       | 16.2M                            |
| Contrast Ratio         | 700/1                            |
| Brightness             | 250cd/m²                         |
| Viewing Angle          | 150/135                          |
| Response Time          | 8ms                              |
| Touch Panel Size       | 15" 4-wire                       |
| Outside Dimension      | 247mm×322mm                      |
| Viewing area           | 235mm×310mm                      |
| Active area            | 228mm×304mm                      |
| Surface Hardness       | 3H                               |
| Optical Clarity        | 80%                              |
| Operating Temperature  | -10C ~60C                        |
| Endurance Test strikes | Over 10millions                  |
| Operating Voltage      | DC5V                             |
| Resistance             | 200Ω~900Ω                        |
| Linearity              | 1.50%                            |
| Faceplate Surface      | Anti-glare coating∏glare coating |
| Film Thickness         | 0.175mm, 0.188mm                 |
| Glass Thickness        | 0.7mm, 1.1mm,1.8mm               |
| Operation Pressure     | 20~150g                          |
| Storage Temperature    | -30°C ~80 °C                     |
| Operating Current      | 5mA~25mA                         |
| Humidity               | <95%                             |
| Isolation Resistance   | 20MΩ 🛮 DC25V                     |
| Sealable against       | Dust ,water, oil , static        |
|                        |                                  |