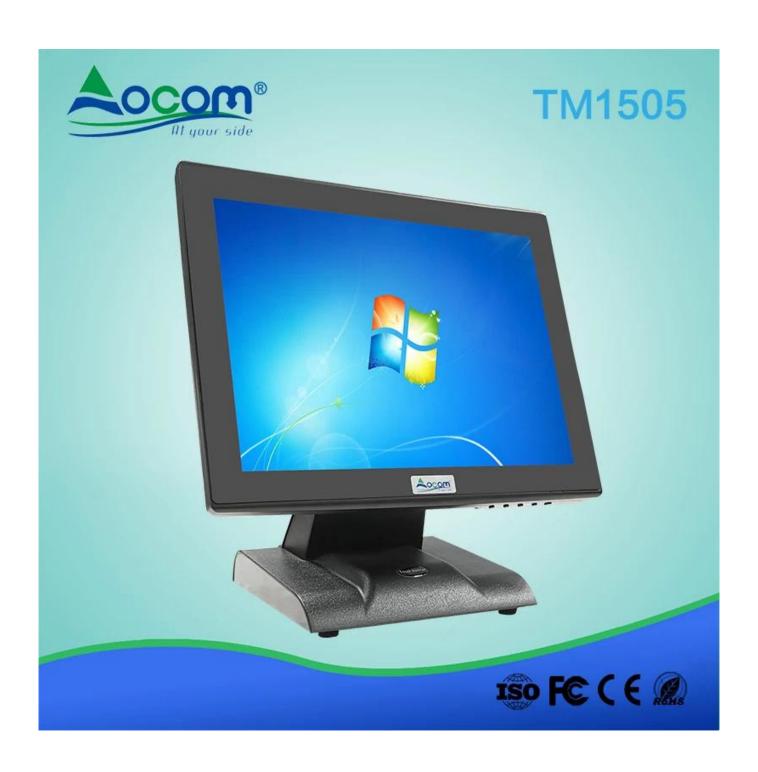

## 15 inch Touch Screen Displays POS Monitor with Plastic Stand

Model No: TM-1505

## FEATURES:

High resolution: Support 1024\*768;

Grade A LCD panel;

Capacitive or resistive screen for optional;

Lifetime: 50 million touch;

Sturdy base for adjusting the screen elevation angle.