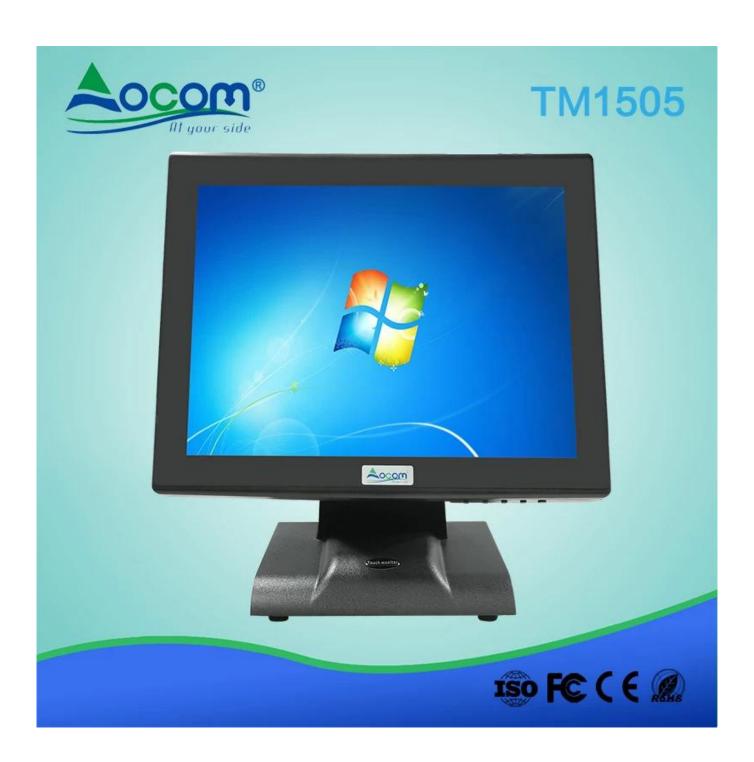

## 15 inch Touch Screen Displays POS Monitor with Plastic Stand

Model No: TM-1505

## FEATURES:

High resolution: Support 1024\*768;

Grade A LCD panel;

Capacitive or resistive screen for optional;

Lifetime: 50 million touch;

Sturdy base for adjusting the screen elevation angle.