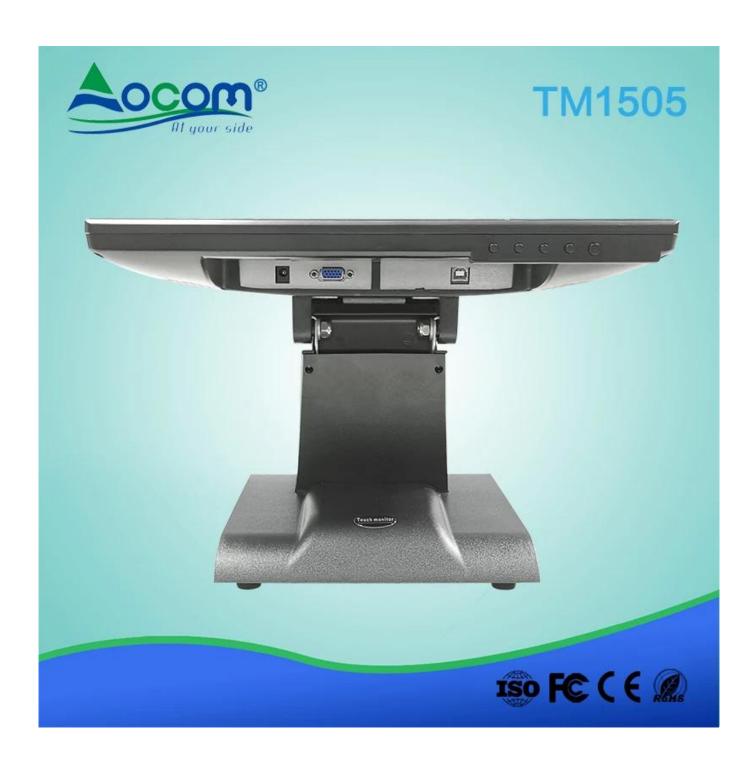

## SPECIFICATION:

| LCD Screen Size        | 15"                                             |
|------------------------|-------------------------------------------------|
| Aspect Ratio           | 4:3                                             |
| Resolution             | 1024×768                                        |
| Pixel Pitch(mm)        | 0.297                                           |
| Number of colors       | 16.2M                                           |
| Contrast Ratio         | 700/1                                           |
| Brightness             | 400cd/m <sup>2</sup>                            |
| Response Time          | 8ms                                             |
| Touch Panel            | 15" capacitive or resistive screen for optional |
| Interface              | VGA for monitor, USB for touch screen           |
| Power                  | 12V DC 3A                                       |
| Operating Temperature  | -10C ~60C                                       |
| Endurance Test strikes | Over 10millions                                 |
| Linearity              | 1.50%                                           |
| Film Thickness         | 0.175mm, 0.188mm                                |
| Glass Thickness        | 0.7mm, 1.1mm,1.8mm                              |
| Humidity               | <95%                                            |