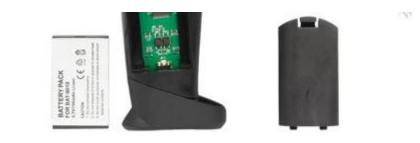

# 1D Bluetooth handheld wireless barcode scanner for pos system Model No: OCBS-W600

#### Feature:

barcode scanner, wireless barcode scanner, handheld barcode scanner

2.4 G wireless laser barcode scanner

Scan Speed:100scans/sec

Data transmission distance reaches 30min open area;

Scan Time: 30hours



riww.ocomin

#### Product Picture











minc.com

-ominc.com

## All-round show









# Parameter

| mine                           | ocominc.co                                                                                                                                                                                                                      |       |
|--------------------------------|---------------------------------------------------------------------------------------------------------------------------------------------------------------------------------------------------------------------------------|-------|
| PHYSICAL CHARACTERSTICS        | Visible Laser Diode (VLD) @ 650 nm-670nm