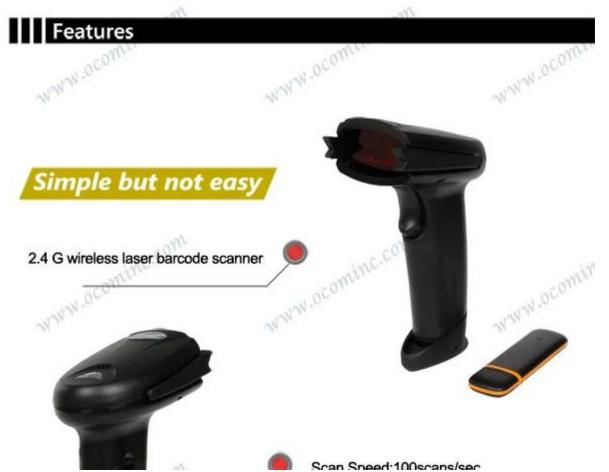

#### Feature:

barcode scanner, wireless barcode scanner, handheld barcode scanner

2.4 G wireless laser barcode scanner

Scan Speed:100scans/sec

Data transmission distance reaches 30min open area;

Scan Time: 30hours