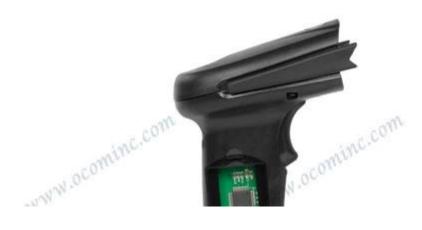

# 1D Bluetooth handheld wireless barcode scanner for pos system Model No: OCBS-W600

#### Feature:

barcode scanner, wireless barcode scanner, handheld barcode scanner

2.4 G wireless laser barcode scanner

Scan Speed:100scans/sec

Data transmission distance reaches 30min open area;

Scan Time: 30hours



riww.ocomin

#### Product Picture











minc.com

-ominc.com

## All-round show









# Parameter

| mine                           | ocominc.co                                                                                                                                                                                                                      |       |
|--------------------------------|---------------------------------------------------------------------------------------------------------------------------------------------------------------------------------------------------------------------------------|-------|
| PHYSICAL CHARACTERSTICS        | Visible Laser Diode (VLD) @ 650 nm-670nm