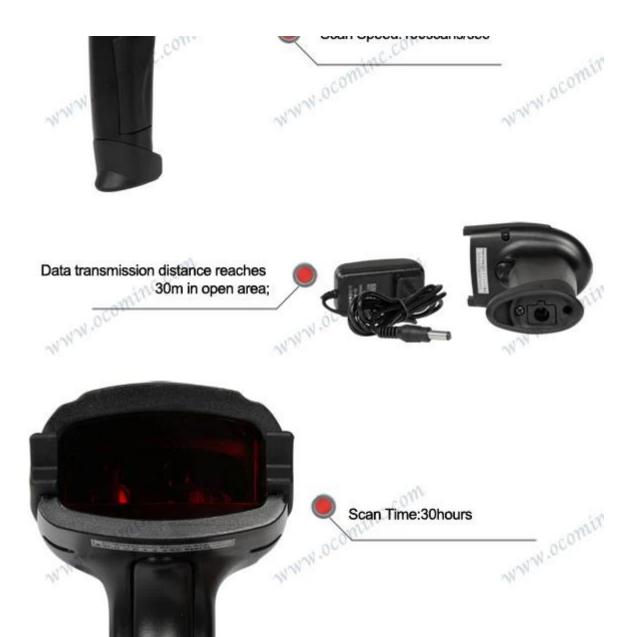

#### Feature:

barcode scanner, wireless barcode scanner, handheld barcode scanner

2.4 G wireless laser barcode scanner

Scan Speed:100scans/sec

Data transmission distance reaches 30min open area;

Scan Time: 30hours