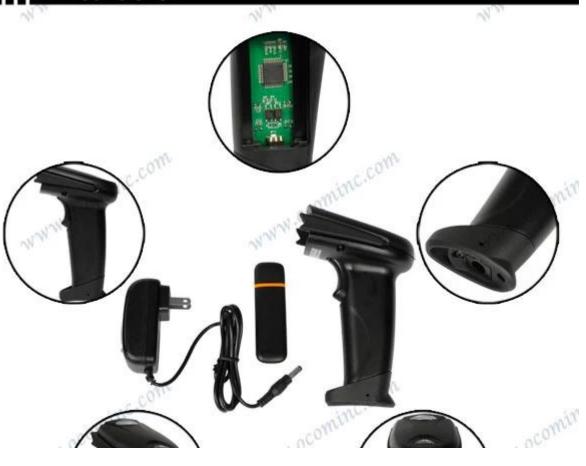

# 1D Bluetooth handheld wireless barcode scanner for pos system Model No: OCBS-W600

#### Feature:

barcode scanner, wireless barcode scanner, handheld barcode scanner

2.4 G wireless laser barcode scanner

Scan Speed:100scans/sec

Data transmission distance reaches 30min open area;

Scan Time: 30hours



riww.ocomin

#### Product Picture











minc.com

-ominc.com

## All-round show









# Parameter

| mine                           | ocominc.co                                                                                                                                                                                                                      |       |
|--------------------------------|---------------------------------------------------------------------------------------------------------------------------------------------------------------------------------------------------------------------------------|-------|
| PHYSICAL CHARACTERSTICS        | Visible Laser Diode (VLD) @ 650 nm-670nm