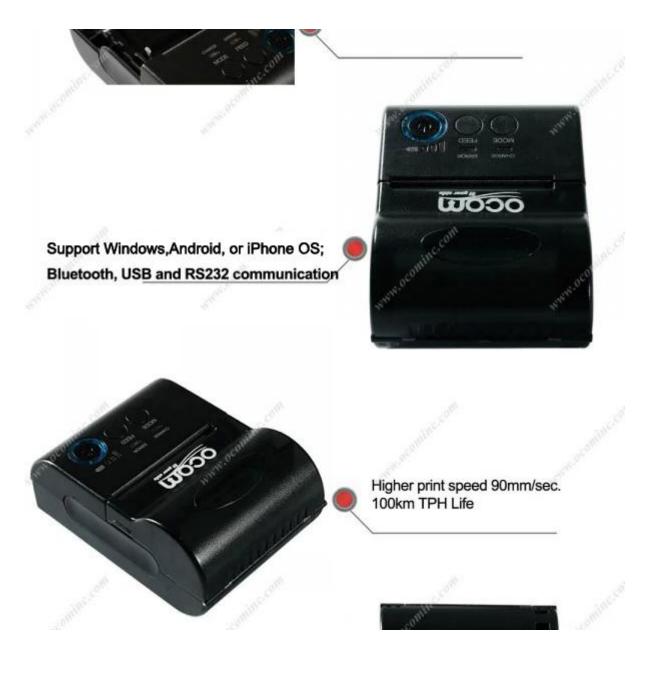

# Simple but not easy

Battery charge indicator, easy to know rest power.

Higher print speed 90mm/sec