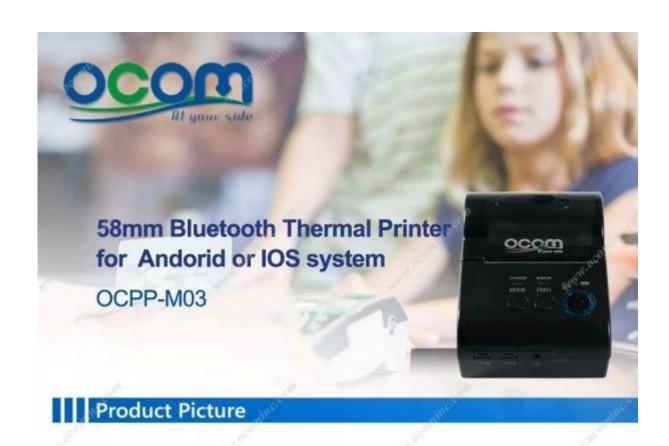

| Paper detection, power detection, Manual shut down                 |
| Working conditions        | Temperature:-10degree C                                            |
| Storage conditions        | Temperature:-20degree C[]70degree C,Humidity:5%[]95%               |
| Device name               | Can be customized, letter and digital for option, at max 30 ASCII  |
|                           | characters.                                                        |
| Password                  | Enter default pairing code "1234", it can be customized. At max 6  |
|                           | digitals.                                                          |
| Power plug dimension      | 3.5*1.1mm                                                          |

### **Product Details:**







# Simple but not easy

Battery charge indicator, easy to know rest power.





Higher print speed 90mm/sec







# All-round show



# Application Area

Bus/Taxi receipt, Traffic Citation, Logistics, Transportation, Warehouse management, Delivery, Illegal Parking Ticket, Drugstore, Food delivery, restaurant, Price Tag, Retail/Farm











# Shipping and payment

- 1. EXPRESS: around 3-7 working days to arrive
- INTERNATIONAL AIR MAIL: usually around 2-4 days to arrive, will also depend on which destination port
- 3. By sea: depend on which destination port
- 4. T/T
- 5. Western Union
- 6. Escrow
- 7. L/C

## **Company Profile**



OCOM Technologies Limited is a professional supplier specialized in POS and Auto-ID applications. Our products portfolio covers Barcode Scanner, Barcod