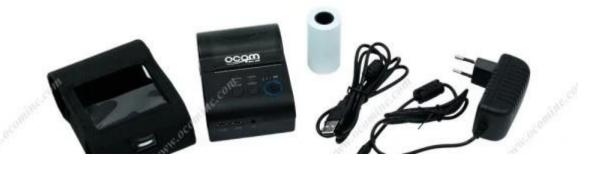

| Paper detection, power detection, Manual shut down                 |
| Working conditions        | Temperature:-10degree C                                            |
| Storage conditions        | Temperature:-20degree C[]70degree C,Humidity:5%[]95%               |
| Device name               | Can be customized, letter and digital for option, at max 30 ASCII  |
|                           | characters.                                                        |
| Password                  | Enter default pairing code "1234", it can be customized. At max 6  |
|                           | digitals.                                                          |
| Power plug dimension      | 3.5*1.1mm                                                          |

### **Product Details:**







# Simple but not easy

Battery charge indicator, easy to know rest power.





Higher print speed 90mm/sec







# All-round show



# Application Area

Bus/Taxi receipt, Traffic Citation, Logistics, Transportation, Warehouse management, Delivery, Illegal Parking Ticket, Drugstore, Food delivery, restaurant, Price Tag, Retail/Farm











# Shipping and payment

- 1. EXPRESS: around 3-7 working days to arrive
- INTERNATIONAL AIR MAIL: usually around 2-4 days to arrive, will also depend on which destination port
- 3. By sea: depend on which destination port
- 4. T/T
- 5. Western Union
- 6. Escrow
- 7. L/C

## **Company Profile**



OCOM Technologies Limited is a professional supplier specialized in POS and Auto-ID applications. Our products portfolio covers Barcode Scanner, Barcode