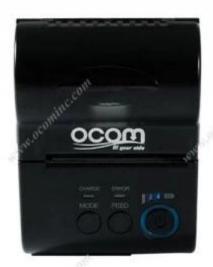

# Simple but not easy

Battery charge indicator, easy to know rest power.

Higher print speed 90mm/sec