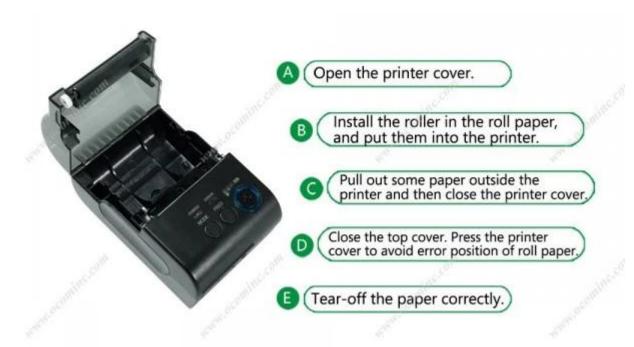

option, at max 30 ASCII  |
|                           | characters.                                                        |
| Password                  | Enter default pairing code "1234", it can be customized. At max 6  |
|                           | digitals.                                                          |
| Power plug dimension      | 3.5*1.1mm                                                          |

### **Product Details:**







# Simple but not easy

Battery charge indicator, easy to know rest power.





Higher print speed 90mm/sec







# All-round show



# Application Area

Bus/Taxi receipt, Traffic Citation, Logistics, Transportation, Warehouse management, Delivery, Illegal Parking Ticket, Drugstore, Food delivery, restaurant, Price Tag, Retail/Farm











# Shipping and payment

- 1. EXPRESS: around 3-7 working days to arrive
- INTERNATIONAL AIR MAIL: usually around 2-4 days to arrive, will also depend on which destination port
- 3. By sea: depend on which destination port
- 4. T/T
- 5. Western Union
- 6. Escrow
- 7. L/C

## **Company Profile**



OCOM Technologies Limited is a professional supplier specialized in POS and Auto-ID applications. Our products portfolio covers Barcode Scanner, Barcode Printer, Thermal Printer, Dot Matrix Printer, Magnetic Card Reader, Data Collector, POS Terminal, and other IOT products.

We have FCC, CE, RoHS, and other certifications. We have sell our products to West Europe, North American, Africa, Asia-Pacific and other countries.

OCOM has professional teams including marketing, R&D, quality control, pro