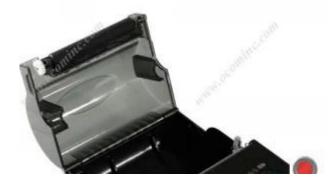

orking conditions        | Temperature:-10degree C                                            |
| Storage conditions        | Temperature:-20degree C[]70degree C,Humidity:5%[]95%               |
| Device name               | Can be customized, letter and digital for option, at max 30 ASCII  |
|                           | characters.                                                        |
| Password                  | Enter default pairing code "1234", it can be customized. At max 6  |
|                           | digitals.                                                          |
| Power plug dimension      | 3.5*1.1mm                                                          |

### **Product Details:**







# Simple but not easy

Battery charge indicator, easy to know rest power.





Higher print speed 90mm/sec







# All-round show



# Application Area

Bus/Taxi receipt, Traffic Citation, Logistics, Transportation, Warehouse management, Delivery, Illegal Parking Ticket, Drugstore, Food delivery, restaurant, Price Tag, Retail/Farm











# Shipping and payment

- 1. EXPRESS: around 3-7 working days to arrive
- INTERNATIONAL AIR MAIL: usually around 2-4 days to arrive, will also depend on which destination port
- 3. By sea: depend on which destination port
- 4. T/T
- 5. Western Union
- 6. Escrow
- 7. L/C

## **Company Profile**



OCOM Technologies Limited is a professional supplier specialized in POS and Auto-ID applications. Our products portfolio covers Barcode Scanner, Barcode Printer, Thermal Printer, Dot Matrix Printer, Magnetic Card Reader, Data Collecto