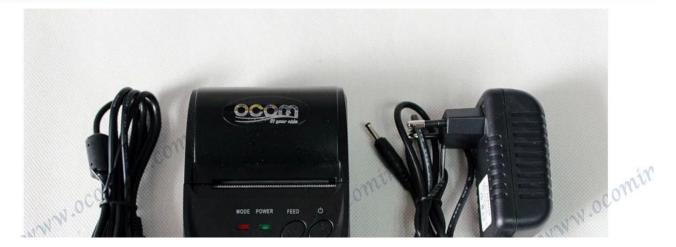

| Enter default pairing code "1234", it can be customized. At max 6 digitals.   |
| Power plug dimension                                                            | 3.5*1.1mm                                                                     |
|                                                                                 |                                                                               |

#### Description:

Mini Bluetooth Printer is a portable thermal printer that combines USB,RS-232 Serial and Bluetooth communication interface together, The printer could be powered by car charger, and rechargeable battery(depending on specified models) . These special characters make it successfully be applied to a variety of instruments, handheld data printing.



#### Picture





#### Features

### Small Size, BIG Performance

Support Windows, Android, or IOS;



Higher print speed 90mm/sec; 100km TPH Life;

WWW.ocom



www.ocominc.com

www.ocomin

Bluetooth, USB and RS232 communication for option;





Low power consumption and
large capacity Lithium battery;







#### Parameter

| Overall Dimension (W×D×H) | 105×75×45mm                                                                                           |
|---------------------------|-------------------------------------------------------------------------------------------------------|
| Weight com                | 134g                                                                                                  |
| Color Mills               | Black