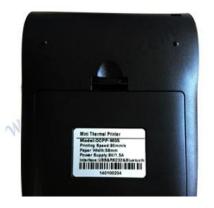

#### Picture

#### Specification:

| Original Dimension (MyDyII)                                                     | 10E v 7E v 4Emm                                                               |
|---------------------------------------------------------------------------------|-------------------------------------------------------------------------------|
| Overall Dimension (W×D×H)                                                       |                                                                               |
| Weight                                                                          | 134g                                                                          |
| Color                                                                           | Black                                                                         |
| Effective print width                                                           | 48mm                                                                          |
| Print method                                                                    | Thermal line printing                                                         |
| Print commands                                                                  | ESC/POS compatible command set                                                |
| Print speed                                                                     | Up to 90mm/sec                                                                |
| Resolution                                                                      | 8 dots/mm(203dpi)                                                             |
| Print font                                                                      | 12x24/ 24x24                                                                  |
| Column capacity                                                                 | 32 columns/ 16columns                                                         |
| Character size $1.5 \times 3.0 \text{ mm(W x H)}/3.0 \times 3.0 \text{mm(WxH)}$ |                                                                               |
| Paper dimensions                                                                | 58.0±0.1mm x diameter 40.0mm                                                  |
| Paper thickness                                                                 | 0.06 to 0.08mm                                                                |
| Character set                                                                   | Alphanumeric/ Chinese Kanji                                                   |
| Interface                                                                       | USB, RS-232□Bluetooth (optional)                                              |
| Flash                                                                           | 256KB                                                                         |
| Power Adapter                                                                   | 9V DC/2A                                                                      |
| Battery Power                                                                   | 7.4V DC/ 1500mA; battery can stay by for 4-5 days, when it is full power, it  |
| Battery Power                                                                   | can print 120-150m paper                                                      |
| Other features                                                                  | Paper detection, power detection, Manual shut down                            |
| Working conditions                                                              | Temperature:-10°C□50°C,Humidity:10%□90%                                       |
| Storage conditions                                                              | Temperature:-20°C∏70°C,Humidity:5%∏95%                                        |
| Device name                                                                     | Can be customized, letter and digital for option, at max 30 ASCII characters. |
| Password                                                                        | Enter default pairing code "1234", it can be customized. At max 6 digitals.   |
| Power plug dimension                                                            | 3.5*1.1mm                                                                     |
|                                                                                 |                                                                               |

#### Parameter

| Overall Dimension (W×D×H) | 105×75×45mm                                                                                           |
|---------------------------|-------------------------------------------------------------------------------------------------------|
| Weight com                | 134g                                                                                                  |
| Color Mills               | Black                                                                                                 |
| Effective print width     | 48mm                                                                                                  |
| Print method              | Thermal line printing                                                                                 |
| Printcommands             | ESC/POS compatible command set                                                                        |
| Printspeed                | Up to 90mm/sec                                                                                        |
| Resolution                | 8 dots/mm(203dpi)                                                                                     |
| Printfont                 | 12x24/24x24                                                                                           |
| Column capacity           | 32 columns/16columns                                                                                  |
| Character size            | 1.5 x 3.0 mm(W x H)/3.0x3.0mm(WxH)                                                                    |
| Paper dimensions COTT     | 58.0±0.1mm x diameter 40.0mm                                                                          |
| Paper thickness           | 0.06 to 0.08mm                                                                                        |
| Characterset              | Alphanumeric/ Chinese Kanji                                                                           |
| Interface                 | USB, RS-232 • Bluetooth (optional)                                                                    |
| Flash                     | 256KB                                                                                                 |
| Power Adapter             | 9VDC/2A                                                                                               |
| Battery Power             | 7.4V DC/ 1500mA; battery can stay by for 4-5 days, when it is full power, it can print 120-150m paper |
| Other features            | Paper detection, power detection, Manual shut down                                                    |
| 11                        | 4.00                                                                                                  |