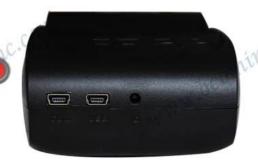

#### Picture

### Small Size, BIG Performance

Support Windows, Android, or IOS;

Higher print speed 90mm/sec; 100km TPH Life;

WWW.ocom

www.ocominc.com

www.ocomin

Bluetooth, USB and RS232 communication for option;

Low power consumption and
large capacity Lithium battery;