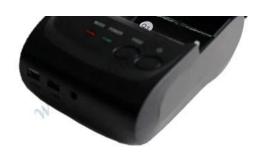

#### Picture

### Small Size, BIG Performance

Support Windows, Android, or IOS;

Higher print speed 90mm/sec; 100km TPH Life;

WWW.ocom

www.ocominc.com

www.ocomin

Bluetooth, USB and RS232 communication for option;

Low power consumption and
large capacity Lithium battery;