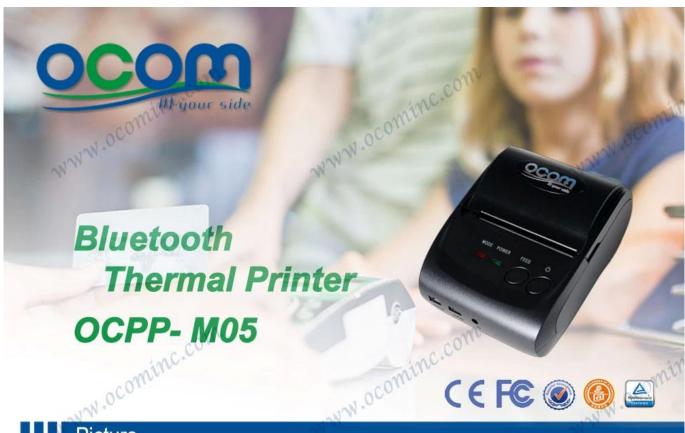

#### 2016 58mm Small Portable Android Bluetooth POS Thermal Printer (OCPP-M05)

(M/N:OCPP-M05)

#### Description:

Mini Bluetooth Printer is a portable thermal printer that combines USB,RS-232 Serial and Bluetooth communication interface together, The printer could be powered by car charger, and rechargeable battery(depending on specified models) . These special characters make it successfully be applied to a variety of instruments, handheld data printing.