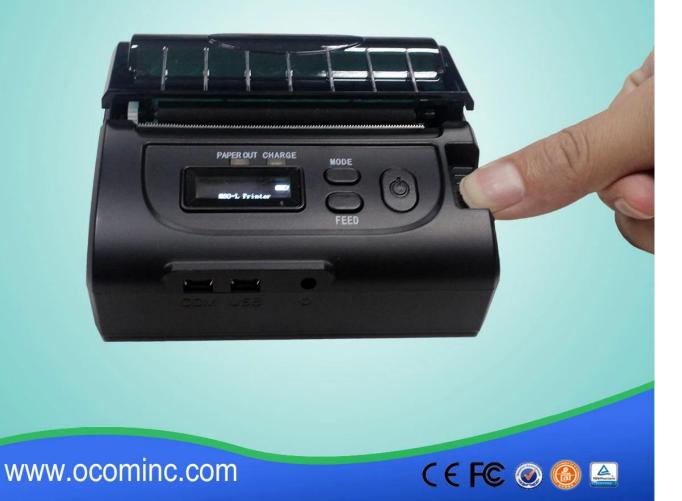

#### 2016 new 80mm bluetooth mini portable wifi thermal printer (Model No.: OCPP-M083)

#### Feature

Support Windows, Java, Android,IOS (optional) system Interface: USB+RS232 + Bluetooth(Options), or USB+RS232+WIFI; USB and DC charging; OLED display the printing status; Support 2D,1D barcode printing One printer can connect to Multi smart devices(upto 7 android devices+1 ios device) (Optional) Printer name and password can be change online Free SDK for Android and Win CE 2000mAh large capacity Lithium battery Special battery indicator to monitor power status Cutter: manual cutter Printing Speed: upto 90mm/sec MCBF(life): 100km