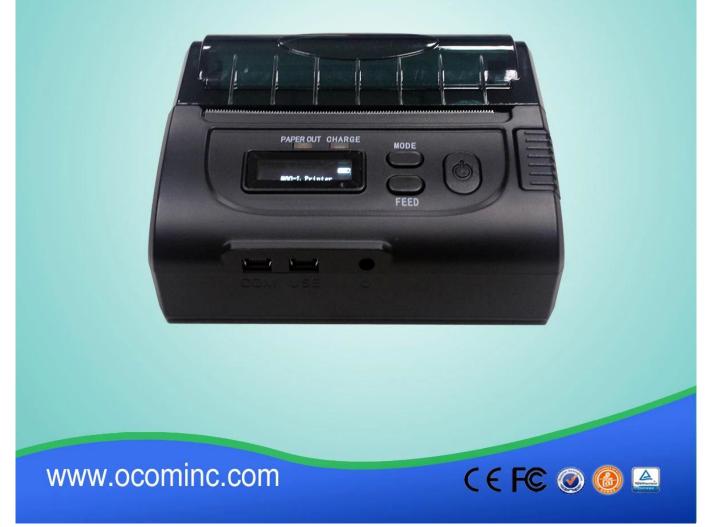

#### 2016 new 80mm bluetooth mini portable wifi thermal printer (Model No.: OCPP-M083)

#### Feature

Support Windows, Java, Android,IOS (optional) system Interface: USB+RS232 + Bluetooth(Options), or USB+RS232+WIFI; USB and DC charging; OLED display the printing status; Support 2D,1D barcode printing One printer can connect to Multi smart devices(upto 7 android devices+1 ios device) (Optional) Printer name and password can be change online Free SDK for Android and Win CE 2000mAh large capacity Lithium battery Special battery indicator to monitor power status Cutter: manual cutter Printing Speed: upto 90mm/sec MCBF(life): 100km