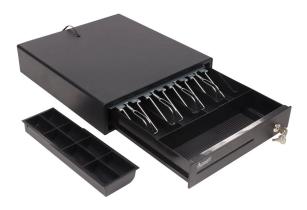

## 335mm width Small Metal Cash Drawer [ECD-335X]

Features:

4 Bill holders;

8 Coin holders;

3-position locks.

## Specification

| Model          | ECD-335X                                                           |
|----------------|--------------------------------------------------------------------|
| IMaterial      | Flip top: 0.8mm SPCC powder spray the surface of cold rolled plate |
|                | Bottom: 1.0mm SECC fingerprint-resistant plate                     |
| Bill tray      | Four position width: 78/73/73/70mm;                                |
|                | Length:171mm;                                                      |
| Bill/Coin tray | 4B8C ,one part coin tray can be removable                          |
| Lock           | 3 locks                                                            |
| Banknote       | Front access slot for check                                        |
| Power          | 12- 24V wide range compatible                                      |