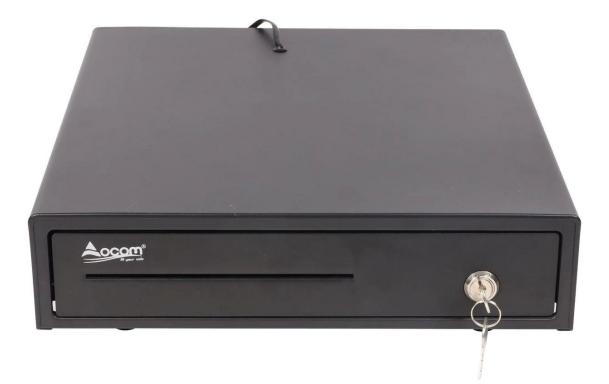

## 335mm width Small Metal Cash Drawer [ECD-335X]

Features:

4 Bill holders;

8 Coin holders;

3-position locks.

| Lifetime          | Tested to be minimum one million cycles  |
|-------------------|------------------------------------------|
| Interface         | RJ11 or RJ12(RJ12 port for Micro Switch) |
| Color             | Black                                    |
| Weight            | 3.5 kg (net), 4.0kg (gross)              |
| Drawer dimensions | 335(W)X368(D)X90(H) (with feet of 10mm)  |
| Package size      | 395*435*145mm                            |