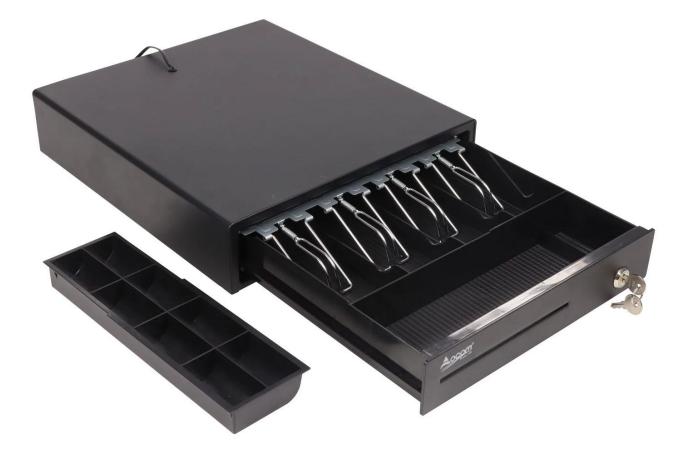

## 335mm width Small Metal Cash Drawer [ECD-335X]

Features:

4 Bill holders;

8 Coin holders;

3-position locks.

## Specification

| Model          | ECD-335X                                                           |
|----------------|--------------------------------------------------------------------|
| IMaterial      | Flip top: 0.8mm SPCC powder spray the surface of cold rolled plate |
|                | Bottom: 1.0mm SECC fingerprint-resistant plate                     |
| Bill tray      | Four position width: 78/73/73/70mm;                                |
|                | Length:171mm;                                                      |
| Bill/Coin tray | 4B8C ,one part coin tray can be removable                          |
| Lock           | 3 locks                                                            |
| Banknote       | Front access slot for check                                        |
| Power          | 12- 24V wide range compatible                                      |