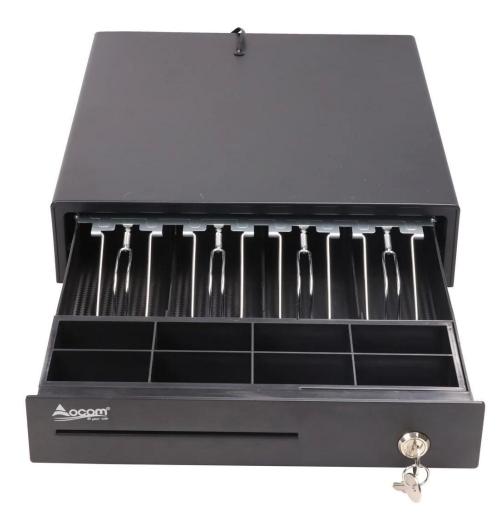

## 335mm width Small Metal Cash Drawer [ECD-335X]

Features:

4 Bill holders;

8 Coin holders;

3-position locks.

## Specification

| Model          | ECD-335X                                                           |
|----------------|--------------------------------------------------------------------|
| IMaterial      | Flip top: 0.8mm SPCC powder spray the surface of cold rolled plate |
|                | Bottom: 1.0mm SECC fingerprint-resistant plate                     |
| Bill tray      | Four position width: 78/73/73/70mm;                                |
|                | Length:171mm;                                                      |
| Bill/Coin tray | 4B8C ,one part coin tray can be removable                          |
| Lock           | 3 locks                                                            |
| Banknote       | Front access slot for check                                        |
| Power          | 12- 24V wide range compatible                                      |