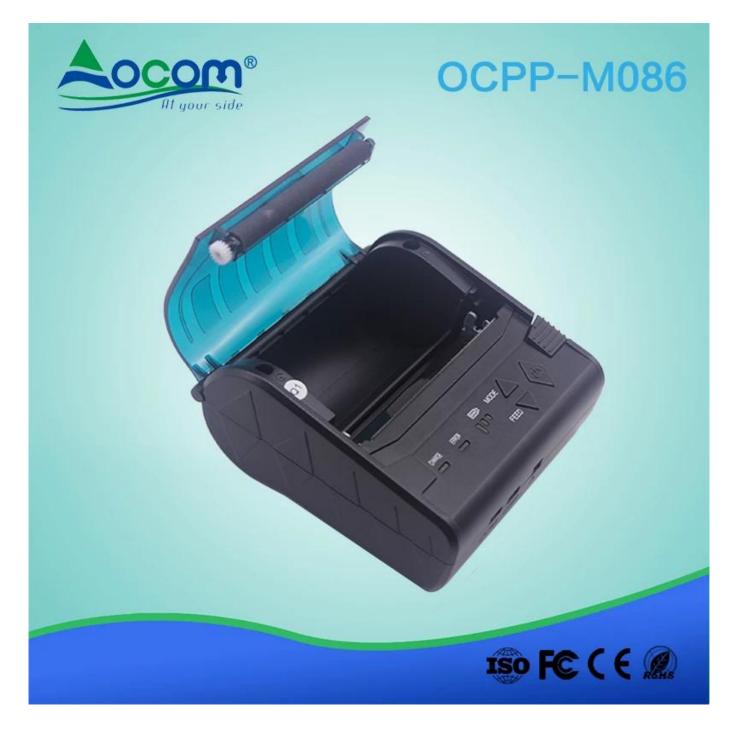

### 3 inch Cheap RS232 Bluetooth Thermal Receipt Bill Printer

#### (Model Number: OCPP- M086)

### Features:

- 1. Support Windows, Java, Android and IOS .
- 2. Bluetooth, wifi, USB and RS232 communication for option.
- 3. Battery charge indicator, easy to know rest power.
- 4. Higher print speed 90mm/sec.
- 5. 100km TPH Life.
- 6. Low power consumption and large capacity Lithium battery.