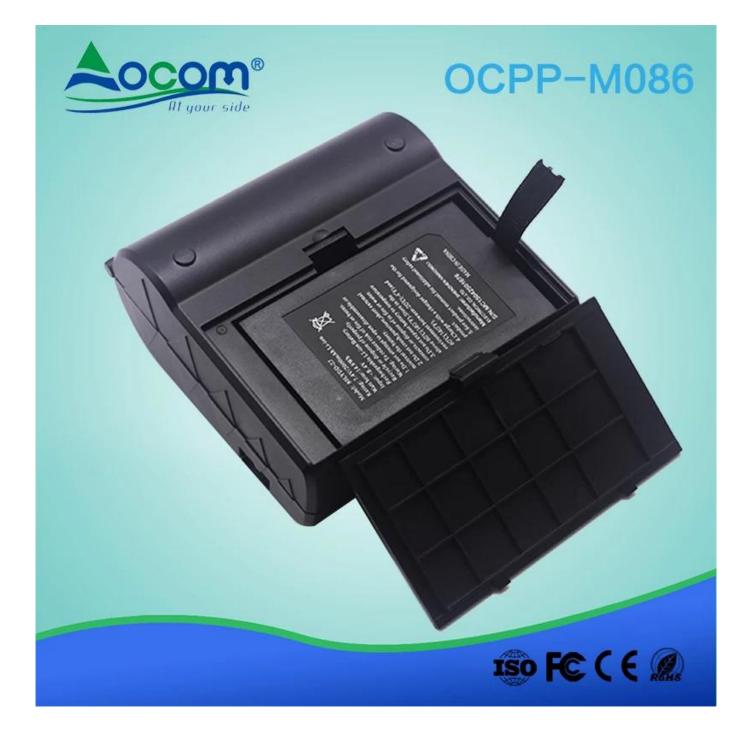

Specification:

| Overall Dimension (W×D×H) | 98×103×45mm                                                                                                 |
|---------------------------|-------------------------------------------------------------------------------------------------------------|
| Weight                    | 280g                                                                                                        |
| Color                     | Black                                                                                                       |
| Effective print width     | 72mm                                                                                                        |
| Print method              | Thermal line printing                                                                                       |
| Print commands            | ESC/POS compatible command set                                                                              |
| Print speed               | Up to 90mm/sec                                                                                              |
| Resolution                | 8 dots/mm(203dpi)                                                                                           |
| Print font                | 12x24/ 24x24                                                                                                |
| Column capacity           | 48 columns/ 24columns                                                                                       |
| Character size            | 1.5 x 3.0 mm(W x H)/ 3.0x3.0mm(WxH)                                                                         |
| Paper dimensions          | 80.0±0.1mm x diameter 40.0mm                                                                                |
| Paper thickness           | 0.06 to 0.08mm                                                                                              |
| Character set             | Alphanumeric/ Chinese Kanji                                                                                 |
| Interface                 | USB, RS-232, Bluetooth,wifi (optional)                                                                      |
| Data buffer               | Up to 5K bytes                                                                                              |
| Power Adapter             | 9V DC/2A                                                                                                    |
| Battery Power             | 7.4V DC/ 2000mA; battery can stay by for<br>4-5 days, when it is full power, it can print<br>120-150m paper |
| Other features            | Paper detection, power detection, Manual shut down                                                          |
| Working conditions        | Temperature:-10°C[]50°C,Humidity:10%[]90<br>%                                                               |
| Storage conditions        | Temperature:-20°C[]70°C,Humidity:5%[]95%                                                                    |