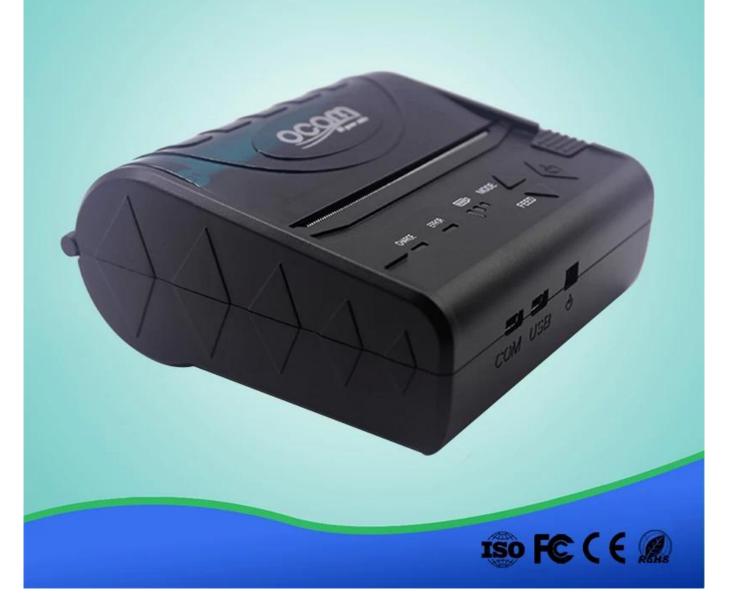

Specification:

| Overall Dimension (W×D×H) | 98×103×45mm                                                                                                 |
|---------------------------|-------------------------------------------------------------------------------------------------------------|
| Weight                    | 280g                                                                                                        |
| Color                     | Black                                                                                                       |
| Effective print width     | 72mm                                                                                                        |
| Print method              | Thermal line printing                                                                                       |
| Print commands            | ESC/POS compatible command set                                                                              |
| Print speed               | Up to 90mm/sec                                                                                              |
| Resolution                | 8 dots/mm(203dpi)                                                                                           |
| Print font                | 12x24/ 24x24                                                                                                |
| Column capacity           | 48 columns/ 24columns                                                                                       |
| Character size            | 1.5 x 3.0 mm(W x H)/ 3.0x3.0mm(WxH)                                                                         |
| Paper dimensions          | 80.0±0.1mm x diameter 40.0mm                                                                                |
| Paper thickness           | 0.06 to 0.08mm                                                                                              |
| Character set             | Alphanumeric/ Chinese Kanji                                                                                 |
| Interface                 | USB, RS-232, Bluetooth,wifi (optional)                                                                      |
| Data buffer               | Up to 5K bytes                                                                                              |
| Power Adapter             | 9V DC/2A                                                                                                    |
| Battery Power             | 7.4V DC/ 2000mA; battery can stay by for<br>4-5 days, when it is full power, it can print<br>120-150m paper |
| Other features            | Paper detection, power detection, Manual shut down                                                          |
| Working conditions        | Temperature:-10°C[]50°C,Humidity:10%[]90<br>%                                                               |
| Storage conditions        | Temperature:-20°C[]70°C,Humidity:5%[]95%                                                                    |