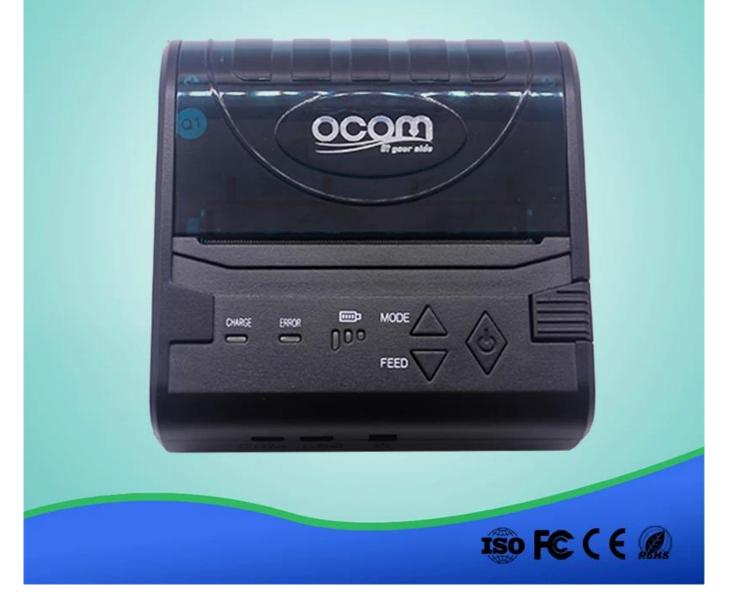

### 3 inch Cheap RS232 Bluetooth Thermal Receipt Bill Printer

#### (Model Number: OCPP- M086)

### Features:

- 1. Support Windows, Java, Android and IOS .
- 2. Bluetooth, wifi, USB and RS232 communication for option.
- 3. Battery charge indicator, easy to know rest power.
- 4. Higher print speed 90mm/sec.
- 5. 100km TPH Life.
- 6. Low power consumption and large capacity Lithium battery.