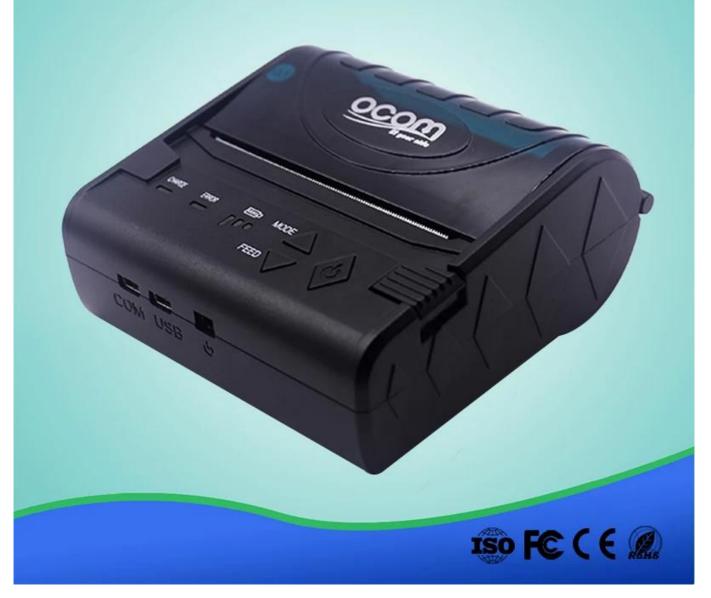

Specification:

| Overall Dimension (W×D×H) | 98×103×45mm                                                                                                 |
|---------------------------|-------------------------------------------------------------------------------------------------------------|
| Weight                    | 280g                                                                                                        |
| Color                     | Black                                                                                                       |
| Effective print width     | 72mm                                                                                                        |
| Print method              | Thermal line printing                                                                                       |
| Print commands            | ESC/POS compatible command set                                                                              |
| Print speed               | Up to 90mm/sec                                                                                              |
| Resolution                | 8 dots/mm(203dpi)                                                                                           |
| Print font                | 12x24/ 24x24                                                                                                |
| Column capacity           | 48 columns/ 24columns                                                                                       |
| Character size            | 1.5 x 3.0 mm(W x H)/ 3.0x3.0mm(WxH)                                                                         |
| Paper dimensions          | 80.0±0.1mm x diameter 40.0mm                                                                                |
| Paper thickness           | 0.06 to 0.08mm                                                                                              |
| Character set             | Alphanumeric/ Chinese Kanji                                                                                 |
| Interface                 | USB, RS-232, Bluetooth,wifi (optional)                                                                      |
| Data buffer               | Up to 5K bytes                                                                                              |
| Power Adapter             | 9V DC/2A                                                                                                    |
| Battery Power             | 7.4V DC/ 2000mA; battery can stay by for<br>4-5 days, when it is full power, it can print<br>120-150m paper |
| Other features            | Paper detection, power detection, Manual shut down                                                          |
| Working conditions        | Temperature:-10°C[]50°C,Humidity:10%[]90<br>%                                                               |
| Storage conditions        | Temperature:-20°C[]70°C,Humidity:5%[]95%                                                                    |