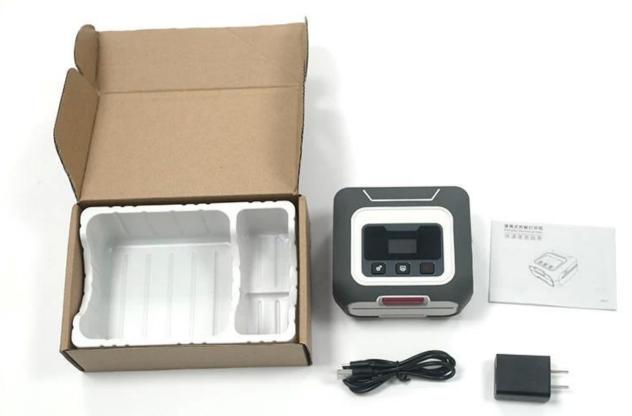

## 3 inch Portable Mini Thermal Label Receipt Handheld Printer Built-in Battery

(M/N:OCBP-M88)