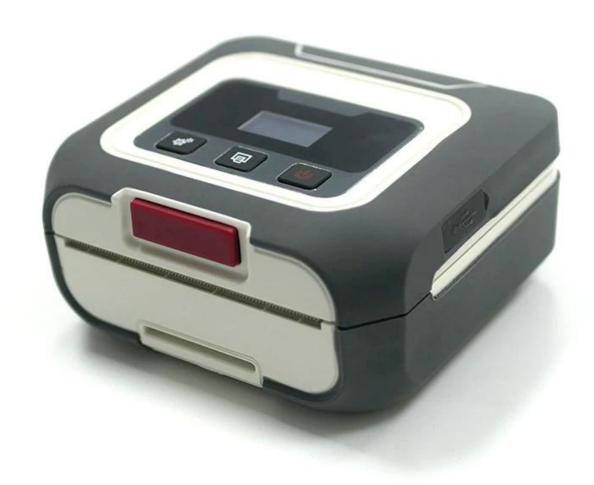

## 3 inch Portable Mini Thermal Label Receipt Handheld Printer Built-in Battery

(M/N:OCBP-M88)

## **Features:**

Front paper output structure makes paper feed smoother and less jams;

Fully body TPU wrap, strong anti-drop performance;

Support label interval sensor;

The width of the paper bin can be adjusted; 50 diameter paper roller can be installed;

The USB Type-C interface can be both charge and communication;

The LCD screen can directly observe the printer status;

Support the physical button to set the printer;

Free label editing software, convenient for end users to use directly.