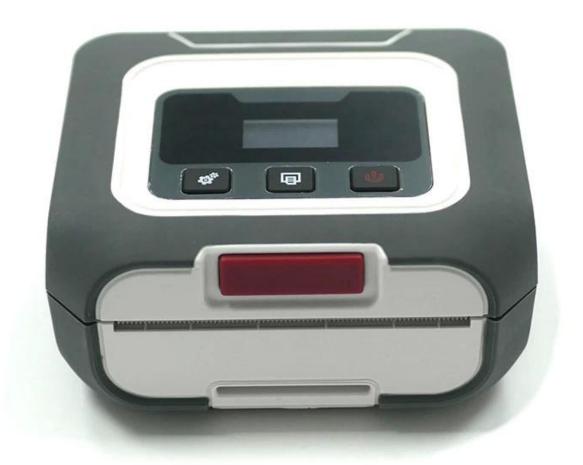

## 3 inch Portable Mini Thermal Label Receipt Handheld Printer Built-in Battery

(M/N:OCBP-M88)

## **Features:**

Front paper output structure makes paper feed smoother and less jams;

Fully body TPU wrap, strong anti-drop performance;

Support label interval sensor;

The width of the paper bin can be adjusted; 50 diameter paper roller can be installed;

The USB Type-C interface can be both charge and communication;

The LCD screen can directly observe the printer status;

Support the physical button to set the printer;

Free label editing software, convenient for end users to use directly.