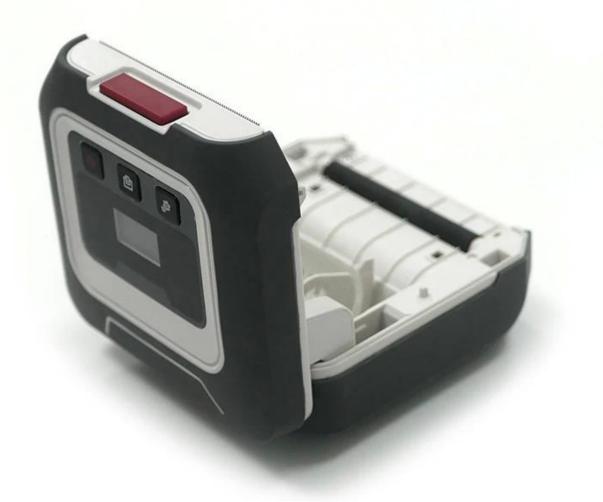

## **Features:**

Front paper output structure makes paper feed smoother and less jams;

Fully body TPU wrap, strong anti-drop performance;

Support label interval sensor;

The width of the paper bin can be adjusted; 50 diameter paper roller can be installed;

The USB Type-C interface can be both charge and communication;

The LCD screen can directly observe the printer status;

Support the physical button to set the printer;

Free label editing software, convenient for end users to use directly.