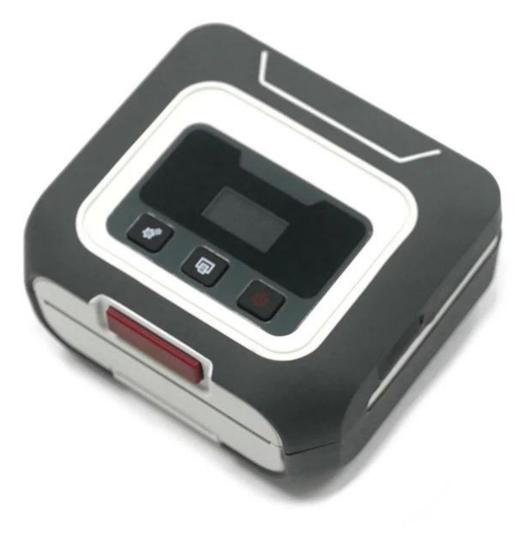

## 3 inch Portable Mini Thermal Label Receipt Handheld Printer Built-in Battery

(M/N:OCBP-M88)

## **Features:**

Front paper output structure makes paper feed smoother and less jams;

Fully body TPU wrap, strong anti-drop performance;

Support label interval sensor;

The width of the paper bin can be adjusted; 50 diameter paper roller can be installed;

The USB Type-C interface can be both charge and communication;

The LCD screen can directly observe the printer status;

Support the physical button to set the printer;

Free label editing software, convenient for end users to use directly.