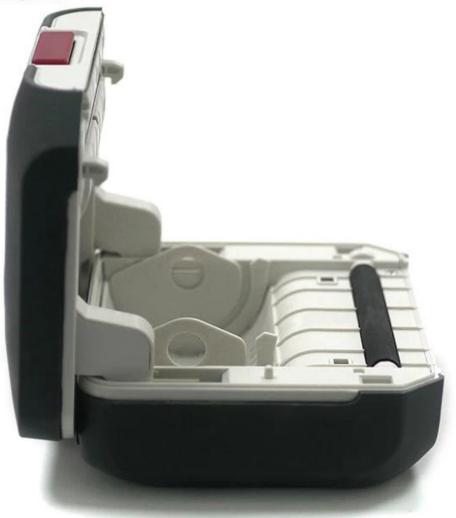

## **Features:**

Front paper output structure makes paper feed smoother and less jams;

Fully body TPU wrap, strong anti-drop performance;

Support label interval sensor;

The width of the paper bin can be adjusted; 50 diameter paper roller can be installed;

The USB Type-C interface can be both charge and communication;

The LCD screen can directly observe the printer status;

Support the physical button to set the printer;

Free label editing software, convenient for end users to use directly.