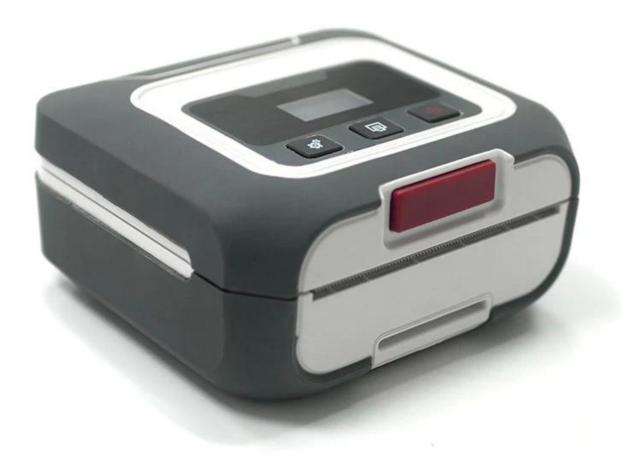

## 3 inch Portable Mini Thermal Label Receipt Handheld Printer Built-in Battery

(M/N:OCBP-M88)

## **Features:**

Front paper output structure makes paper feed smoother and less jams;

Fully body TPU wrap, strong anti-drop performance;

Support label interval sensor;

The width of the paper bin can be adjusted; 50 diameter paper roller can be installed;

The USB Type-C interface can be both charge and communication;

The LCD screen can directly observe the printer status;

Support the physical button to set the printer;

Free label editing software, convenient for end users to use directly.