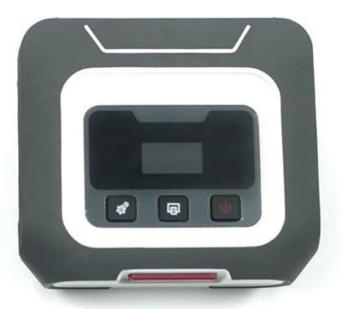

## 3 inch Portable Mini Thermal Label Receipt Handheld Printer Built-in Battery

(M/N:OCBP-M88)

## **Features:**

Front paper output structure makes paper feed smoother and less jams;

Fully body TPU wrap, strong anti-drop performance;

Support label interval sensor;

The width of the paper bin can be adjusted; 50 diameter paper roller can be installed;

The USB Type-C interface can be both charge and communication;

The LCD screen can directly observe the printer status;

Support the physical button to set the printer;

Free label editing software, convenient for end users to use directly.