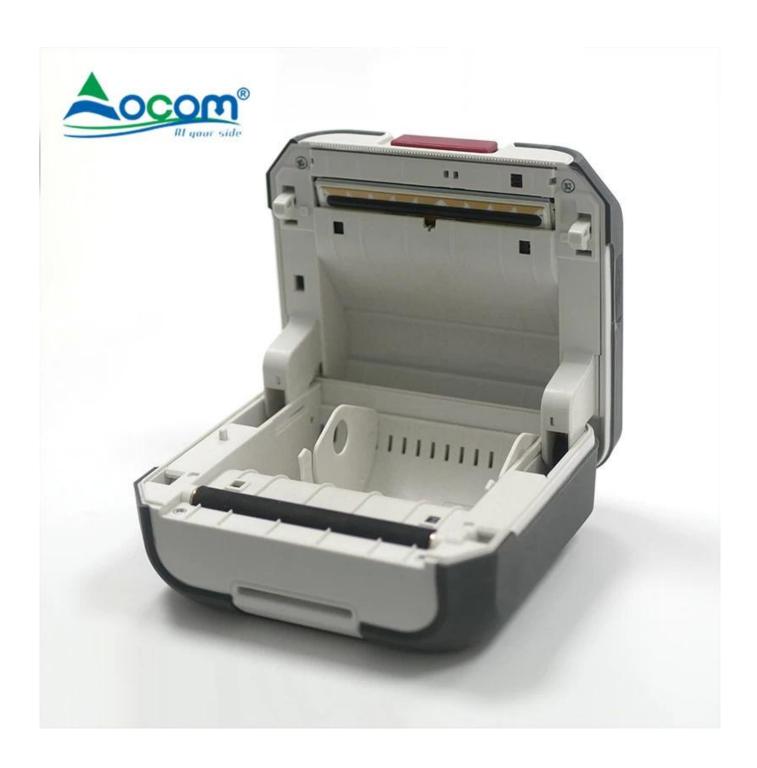

## 3 inch Portable Mini Thermal Label Receipt Handheld Printer Built-in Battery

(M/N:OCBP-M88)

## **Features:**

Front paper output structure makes paper feed smoother and less jams;

Fully body TPU wrap, strong anti-drop performance;

Support label interval sensor;

The width of the paper bin can be adjusted; 50 diameter paper roller can be installed;

The USB Type-C interface can be both charge and communication;

The LCD screen can directly observe the printer status;

Support the physical button to set the printer;

Free label editing software, convenient for end users to use directly.